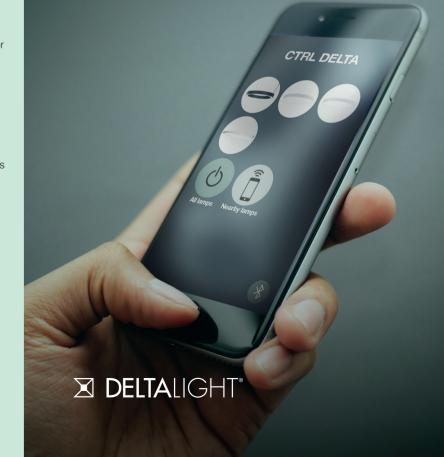

# CTRL DELTA WIRELESS CONTROL

Delta Light introduces CTRL DELTA, a wireless dimming solution enabling you to control and manage a selection of luminaires via the CTRL DELTA app on your mobile devices (Apple or Android). CTRL DELTA enabled luminaires can also be controlled from a regular wall switch without the app.

Now you can visually manage your luminaires directly through the picture.

All products automatically create a wireless mesh network. The lighting can be controlled via smartphones, tablets, smart watches, push buttons, switches or the Xpress. Smart control can even be achieved from old wall switches without changing the wiring.

#### With CTRL DELTA you can:

Dim the lighting

Group luminaires

Configure, save and recall scenes

Configure, save and recall animations

Use the Schedule to recall scenes or animations based on time and date