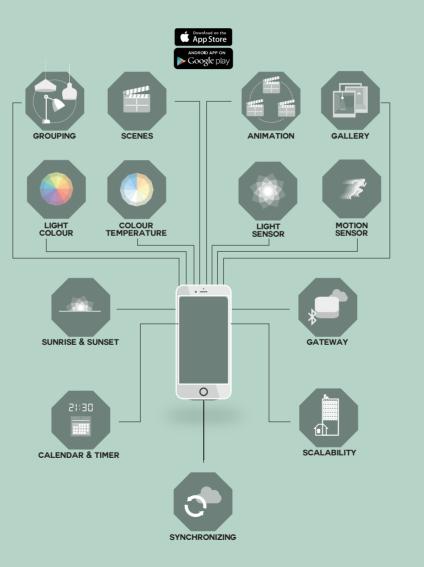

#### With CTRL DELTA you can:

Dim the lighting

Group luminaires

Configure, save and recall scenes

Configure, save and recall animations

Use the Schedule to recall scenes or animations based on time and date

Adjust colours

Adjust colour temperatures

Use motion sensors

Take pictures of your spaces and add lighting control directly to your picture

Take sunrise and sunset into account while defining timers

Get status information from the system

Update the firmware over-the-air