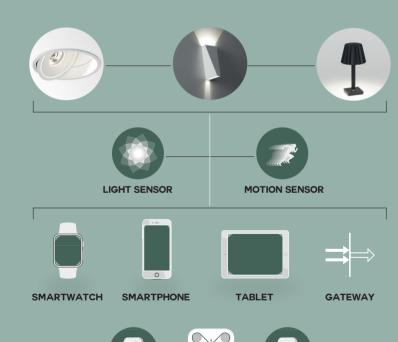

Now you can visually manage your luminaires directly through the picture.

All products automatically create a wireless mesh network. The lighting can be controlled via smartphones, tablets, smart watches, push buttons, switches or the Xpress. Smart control can even be achieved from old wall switches without changing the wiring.

Adjust colours

Adjust colour temperatures

Use motion sensors

Take pictures of your spaces and add lighting control directly to your picture

Take sunrise and sunset into account while defining timers

Get status information from the system