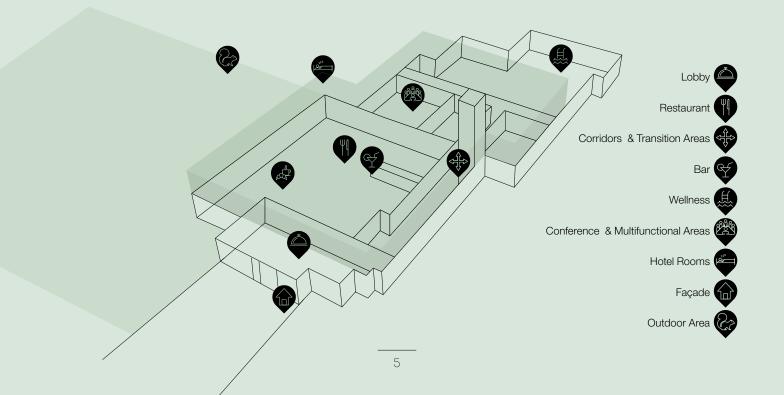

## ARCHITECTURAL LIGHTING.

forms the very backbone of superior hospitality design. Delta Light® offers a wide range of lighting solutions and services for the hospitality industry. Ranging from lighting for hotel lobbies to restaurants, bars, corridors, meeting facilities, wellness and guest rooms, to façade fixtures, functional solutions and aesthetic landscape lighting.