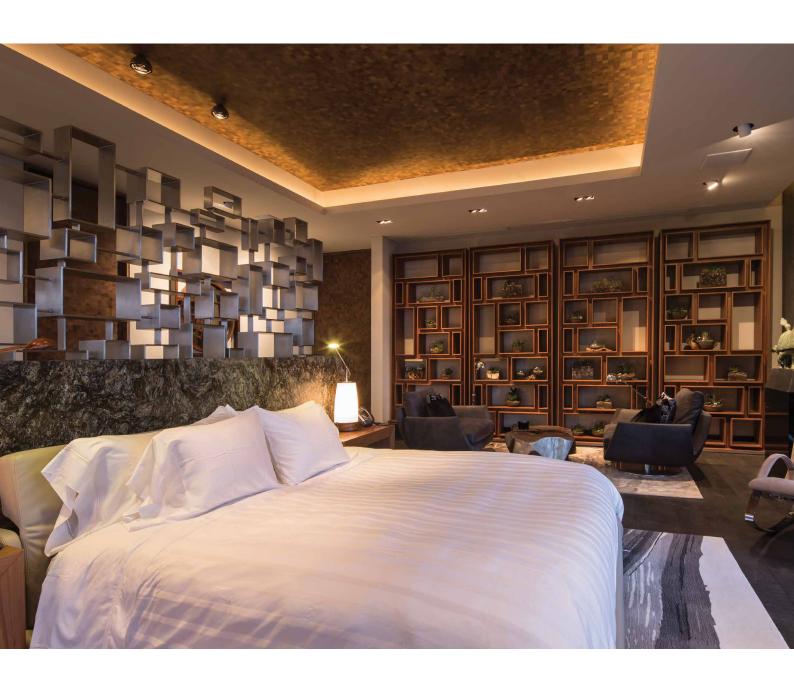

### HOTELROOM

When entering a hotel room people want to feel instantly at home. Interior design and appropriate lighting scenes are essential, paving the way to a perfect stay.

Illumination must simultaneously enhance and facilitate the experience of guests. Delta Light® assists hotel and lighting designers in creating a successful lighting scheme, taking into account user comfort, maintainability, energy, safety, interior design and functionality.

From energy-efficient downlighters to specific task lighting, cost-effective indirect lighting to bathroom lighting, accent lighting and wall washers. Delta Light® offers lighting solutions for the entire hotel room.