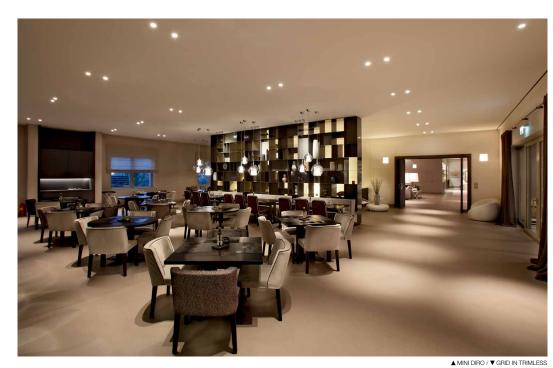

▲ MINI DIRO

▲ VISION OUT / LEDS C / WALKER

### You only get one chance to make a first impression.

Functionally, a lobby serves as the central circulation space of the hotel. Today's lobby however is taking on a multifunctional approach, embodying the personality and style of the hotel.

Together with the architecture, furniture, colours and textures, lighting plays a pivotal role in an eye-catching hotel lobby. Whether you have a grand and comfortable lobby or a minimalistic and intimate one, all elements of your hotel lobby design must be in total harmony.

Keeping in mind that there is no standard recipe for an eye-catching hotel lobby, Delta Light® helps you to blend the best of form and function, creating a striking hotel lobby that people talk about.