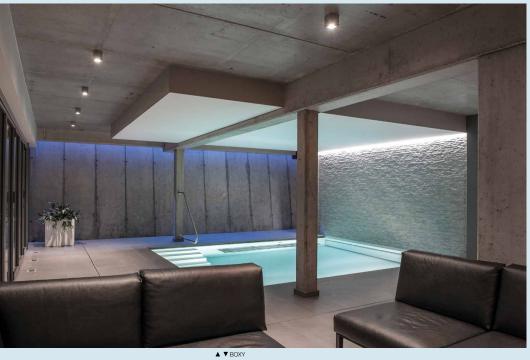

# CORRIDORS & TRANSITION AREAS.

Corridors, elevator areas, staircases and other transition zones must be functionally illuminated, but are also part of the emotional visitor experience.

These functional areas are often lacking natural daylight, tending to have a disorientating and claustrophobic effect. Intelligent lighting design reverses these effects, brightening walls and ceilings, illuminating doors and decorative aspects to break up the monotony, and providing an essential level of safety and comfort.

From standard ceiling downlighters to decorative wall fixtures or linear lighting scenarios, Delta Light® assists you in transforming any boring corridor-like layout into a unique, sober but visually attractive decor, uncompromisingly matching the creative needs of the hotel and its visitors.