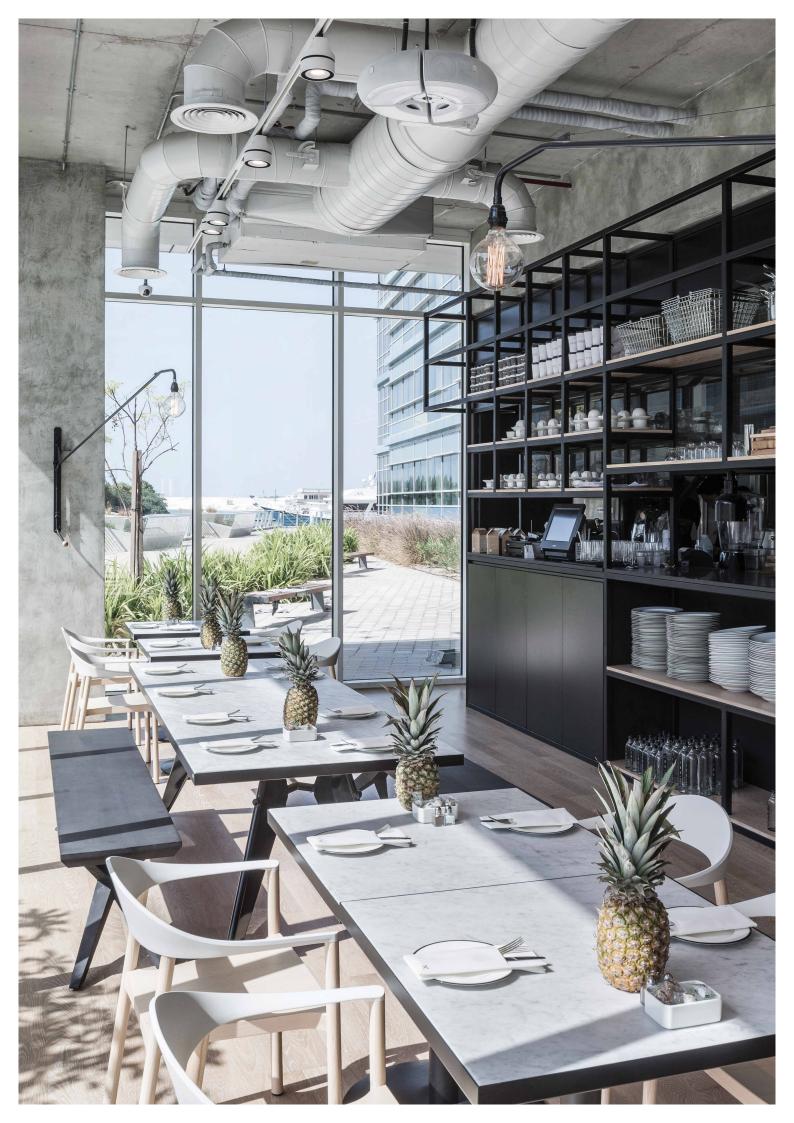

### BAR & RESTAURANT

Dining rooms and bars are particularly sensitive to the interplay of light and shadow. Subtle or dramatic, colourful, bright or intriguing... By creating the right ambience you can cater for different needs at any given time.

Whether your project requires accentuation of building design, to captivate the audience from the front entrance, to create intimacy, overwhelm with style, empower brand image or just meet the basic functional needs, Delta Light® delivers specialised fixtures and proprietary design strategies to highlight both the purpose and the atmosphere of the room.

Delta Light®'s extensive experience in restaurant and bar lighting design, product design values, and technical knowledge supports the creation of refined and memorable environments. For hotel restaurants and gastronomic environments, Delta Light® facilitates the creation of striking and refined lighting scenes.