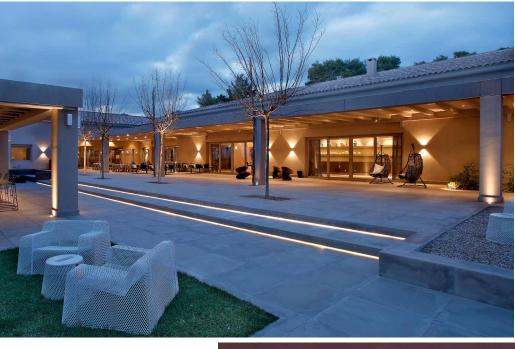

# CORRIDORS & TRANSITION AREAS.

Corridors, elevator areas, staircases and other transition zones must be functionally illuminated, but are also part of the emotional visitor experience.

These functional areas are often lacking natural daylight, tending to have a disorientating and claustrophobic effect. Intelligent lighting design reverses these effects, brightening walls and ceilings, illuminating doors and decorative aspects to break up the monotony, and providing an essential level of safety and comfort.

From standard ceiling downlighters to decorative wall fixtures or linear lighting scenarios, Delta Light® assists you in transforming any boring corridor-like layout into a unique, sober but visually attractive decor, uncompromisingly matching the creative needs of the hotel and its visitors.