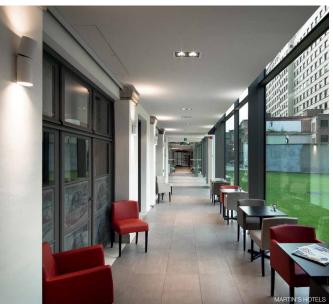

# CORRIDORS & TRANSITION AREAS.

Corridors, elevator areas, staircases and other transition zones must be functionally illuminated, but are also part of the emotional visitor experience.

These functional areas are often lacking natural daylight, tending to have a disorientating and claustrophobic effect. Intelligent lighting design reverses these effects, brightening walls and ceilings, illuminating doors and decorative aspects to break up the monotony, and providing an essential level of safety and comfort.

From standard ceiling downlighters to decorative wall fixtures or linear lighting scenarios, Delta Light® assists you in transforming any boring corridor-like layout into a unique, sober but visually attractive decor, uncompromisingly matching the creative needs of the hotel and its visitors.