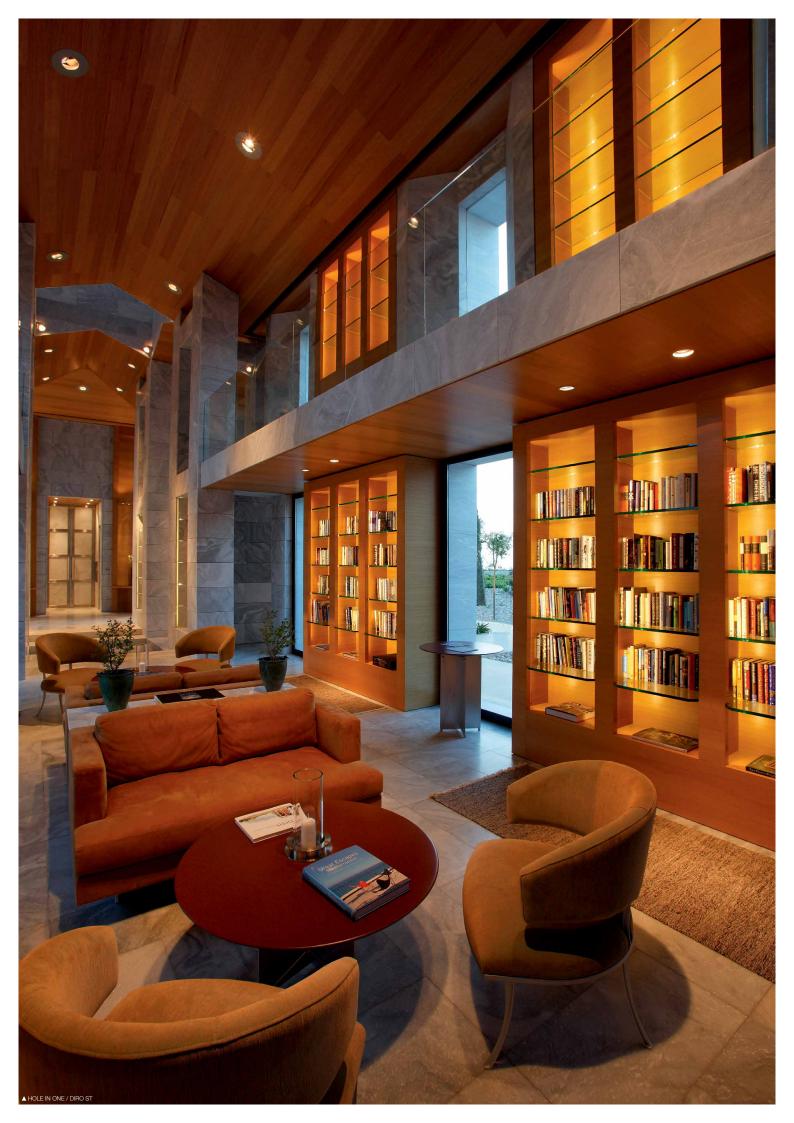

### You only get one chance to make a first impression.

Functionally, a lobby serves as the central circulation space of the hotel. Today's lobby however is taking on a multifunctional approach, embodying the personality and style of the hotel.

Together with the architecture, furniture, colours and textures, lighting plays a pivotal role in an eye-catching hotel lobby. Whether you have a grand and comfortable lobby or a minimalistic and intimate one, all elements of your hotel lobby design must be in total harmony.

Keeping in mind that there is no standard recipe for an eye-catching hotel lobby, Delta Light® helps you to blend the best of form and function, creating a striking hotel lobby that people talk about.