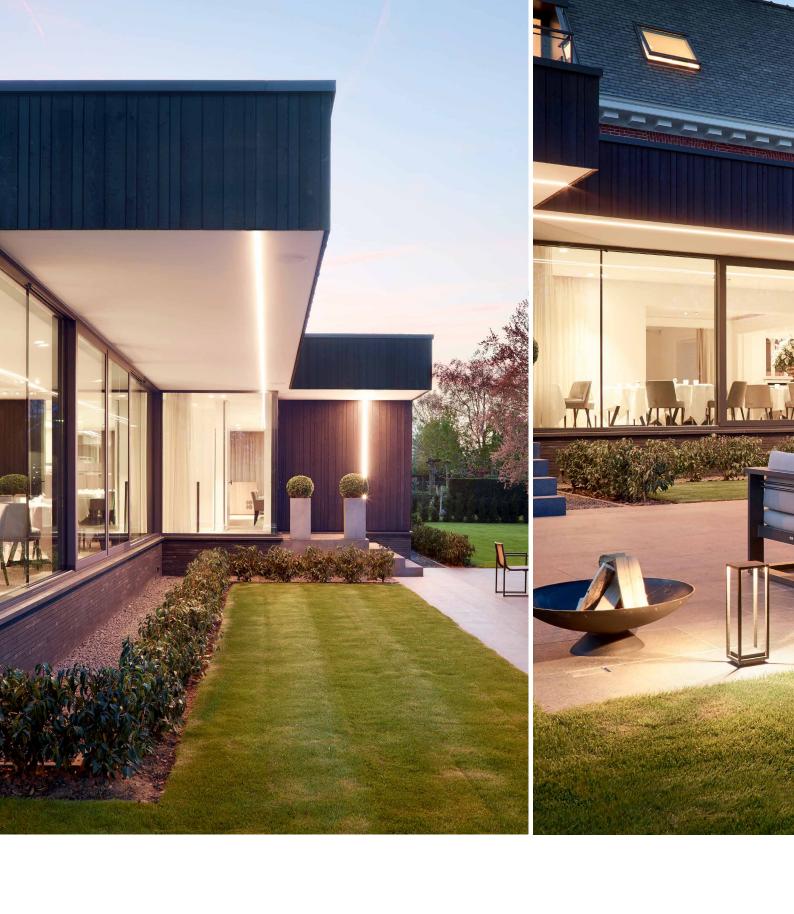

### BAR & RESTAURANT

Dining rooms and bars are particularly sensitive to the interplay of light and shadow. Subtle or dramatic, colourful, bright or intriguing... By creating the right ambience you can cater for different needs at any given time.

Whether your project requires accentuation of building design, to captivate the audience from the front entrance, to create intimacy, overwhelm with style, empower brand image or just meet the basic functional needs, Delta Light® delivers specialised fixtures and proprietary design strategies to highlight both the purpose and the atmosphere of the room.

Delta Light®'s extensive experience in restaurant and bar lighting design, product design values, and technical knowledge supports the creation of refined and memorable environments. For hotel restaurants and gastronomic environments, Delta Light® facilitates the creation of striking and refined lighting scenes.