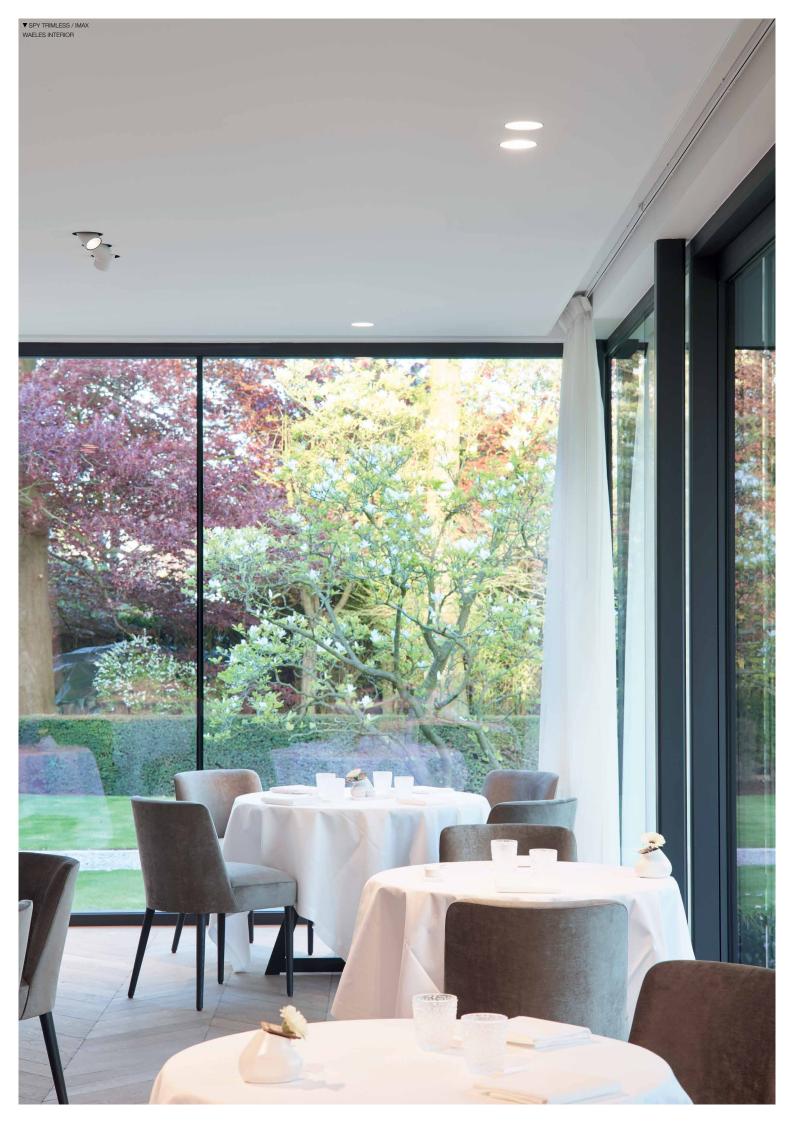

### BAR & RESTAURANT

Dining rooms and bars are particularly sensitive to the interplay of light and shadow. Subtle or dramatic, colourful, bright or intriguing... By creating the right ambience you can cater for different needs at any given time.

Whether your project requires accentuation of building design, to captivate the audience from the front entrance, to create intimacy, overwhelm with style, empower brand image or just meet the basic functional needs, Delta Light® delivers specialised fixtures and proprietary design strategies to highlight both the purpose and the atmosphere of the room.

Delta Light®'s extensive experience in restaurant and bar lighting design, product design values, and technical knowledge supports the creation of refined and memorable environments. For hotel restaurants and gastronomic environments, Delta Light® facilitates the creation of striking and refined lighting scenes.