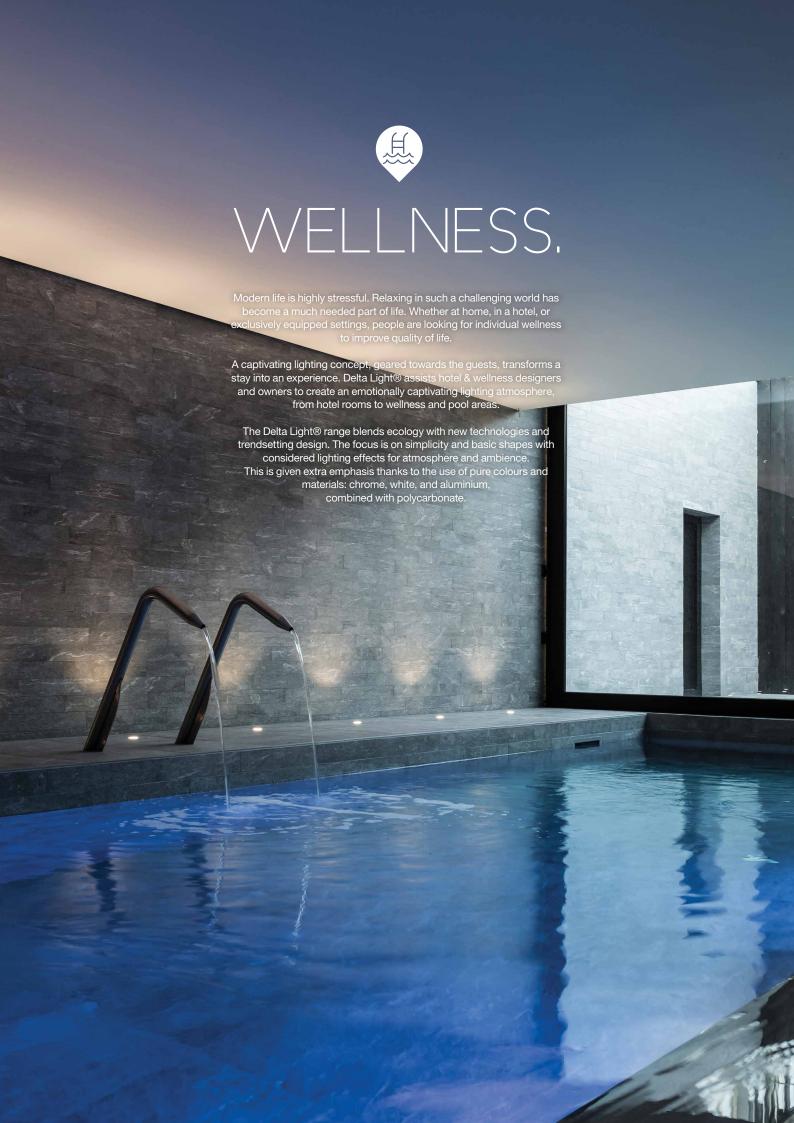

### TRANSFORMING

### a visit into an experience.

The lighting design process for a hotel is a complex exercise.

Each space requires special attention and a specific lighting solution, aimed at creating maximum comfort and emphasising the beauty of the architecture and its interior design.

Delta Light® fixtures enable you to create a harmonious and captivating lighting atmosphere, combining trendsetting lighting technology and innovative design. We can help you to bolster the value

of your brand and intensify the feel-good factor of the project, transforming a visit into an experience.