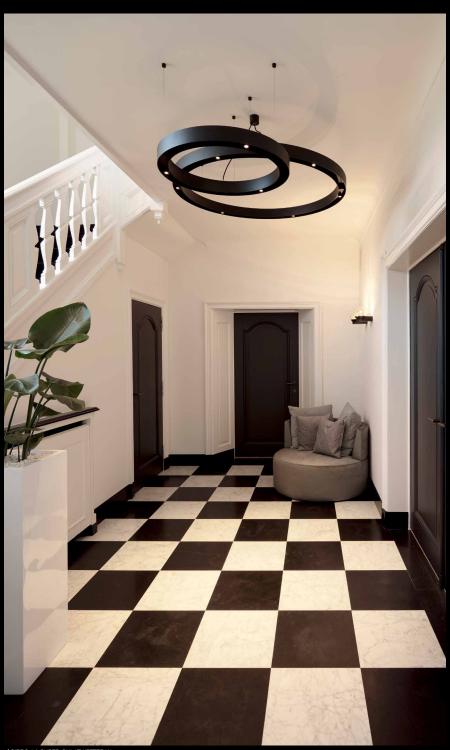

# CORRIDORS & TRANSITION AREAS.

Corridors, elevator areas, staircases and other transition zones must be functionally illuminated, but are also part of the emotional visitor experience.

These functional areas are often lacking natural daylight, tending to have a disorientating and claustrophobic effect. Intelligent lighting design reverses these effects, brightening walls and ceilings, illuminating doors and decorative aspects to break up the monotony, and providing an essential level of safety and comfort.

From standard ceiling downlighters to decorative wall fixtures or linear lighting scenarios, Delta Light® assists you in transforming any boring corridor-like layout into a unique, sober but visually attractive decor, uncompromisingly matching the creative needs of the hotel and its visitors.