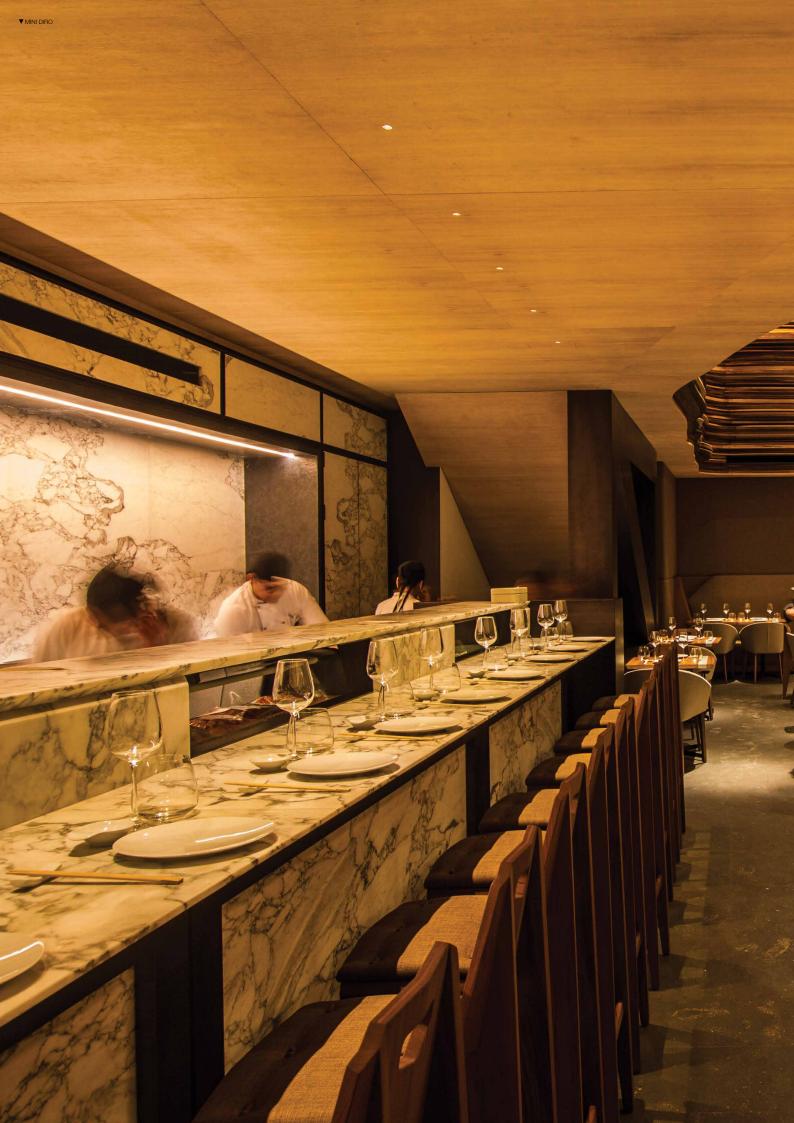

### BAR & RESTAURANT

Dining rooms and bars are particularly sensitive to the interplay of light and shadow. Subtle or dramatic, colourful, bright or intriguing... By creating the right ambience you can cater for different needs at any given time.

Whether your project requires accentuation of building design, to captivate the audience from the front entrance, to create intimacy, overwhelm with style, empower brand image or just meet the basic functional needs, Delta Light® delivers specialised fixtures and proprietary design strategies to highlight both the purpose and the atmosphere of the room.

Delta Light®'s extensive experience in restaurant and bar lighting design, product design values, and technical knowledge supports the creation of refined and memorable environments. For hotel restaurants and gastronomic environments, Delta Light® facilitates the creation of striking and refined lighting scenes.