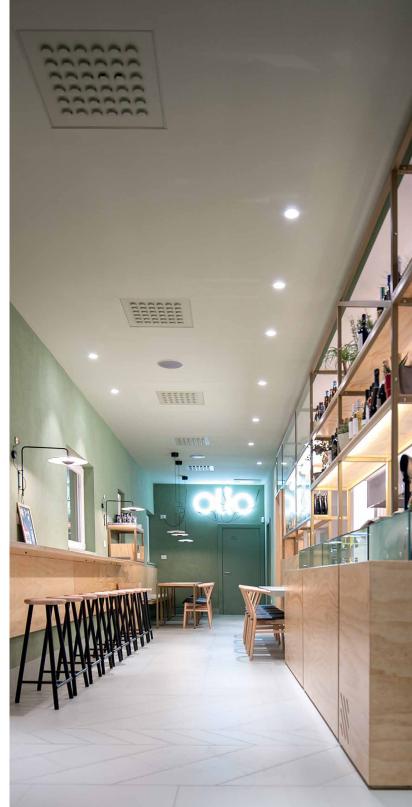

### BAR & RESTAURANT

Dining rooms and bars are particularly sensitive to the interplay of light and shadow. Subtle or dramatic, colourful, bright or intriguing... By creating the right ambience you can cater for different needs at any given time.

Whether your project requires accentuation of building design, to captivate the audience from the front entrance, to create intimacy, overwhelm with style, empower brand image or just meet the basic functional needs, Delta Light® delivers specialised fixtures and proprietary design strategies to highlight both the purpose and the atmosphere of the room.

Delta Light®'s extensive experience in restaurant and bar lighting design, product design values, and technical knowledge supports the creation of refined and memorable environments. For hotel restaurants and gastronomic environments, Delta Light® facilitates the creation of striking and refined lighting scenes.