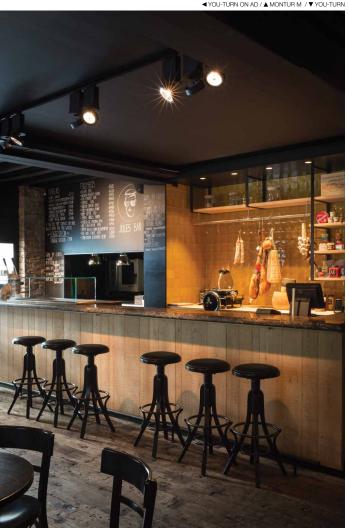

### BAR & RESTAURANT

Dining rooms and bars are particularly sensitive to the interplay of light and shadow. Subtle or dramatic, colourful, bright or intriguing... By creating the right ambience you can cater for different needs at any given time.

Whether your project requires accentuation of building design, to captivate the audience from the front entrance, to create intimacy, overwhelm with style, empower brand image or just meet the basic functional needs, Delta Light® delivers specialised fixtures and proprietary design strategies to highlight both the purpose and the atmosphere of the room.

Delta Light®'s extensive experience in restaurant and bar lighting design, product design values, and technical knowledge supports the creation of refined and memorable environments. For hotel restaurants and gastronomic environments, Delta Light® facilitates the creation of striking and refined lighting scenes.

■ GRAND DIRO ST / YOU-TURN OPTO / ▲ DEEP RINGO TRIMLESS

▲ KING TEAK / ► RELATION PROFILE

▼ WALKER / ► CARREE X / LEDS C

 $\blacktriangle$  FEMTOLINE PROFILE /  $\blacktriangle$  FEMTOLINE PROFIEL / MONTUR