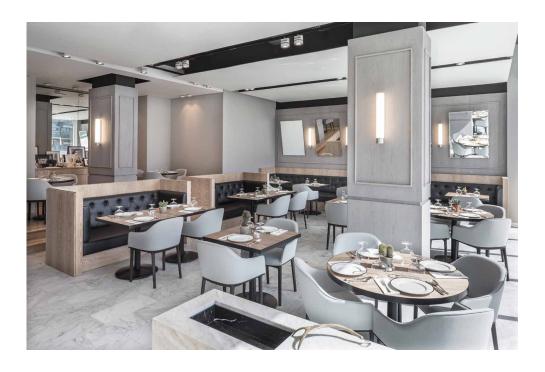

### BAR & RESTAURANT

Dining rooms and bars are particularly sensitive to the interplay of light and shadow. Subtle or dramatic, colourful, bright or intriguing... By creating the right ambience you can cater for different needs at any given time.

Whether your project requires accentuation of building design, to captivate the audience from the front entrance, to create intimacy, overwhelm with style, empower brand image or just meet the basic functional needs, Delta Light® delivers specialised fixtures and proprietary design strategies to highlight both the purpose and the atmosphere of the room.

Delta Light®'s extensive experience in restaurant and bar lighting design, product design values, and technical knowledge supports the creation of refined and memorable environments. For hotel restaurants and gastronomic environments, Delta Light® facilitates the creation of striking and refined lighting scenes.