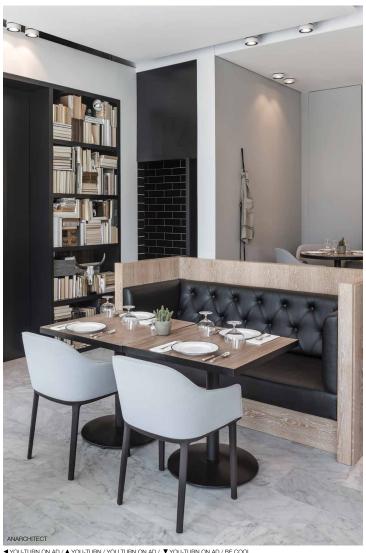

### BAR & RESTAURANT

Dining rooms and bars are particularly sensitive to the interplay of light and shadow. Subtle or dramatic, colourful, bright or intriguing... By creating the right ambience you can cater for different needs at any given time.

Whether your project requires accentuation of building design, to captivate the audience from the front entrance, to create intimacy, overwhelm with style, empower brand image or just meet the basic functional needs, Delta Light® delivers specialised fixtures and proprietary design strategies to highlight both the purpose and the atmosphere of the room.

Delta Light®'s extensive experience in restaurant and bar lighting design, product design values, and technical knowledge supports the creation of refined and memorable environments. For hotel restaurants and gastronomic environments, Delta Light® facilitates the creation of striking and refined lighting scenes.