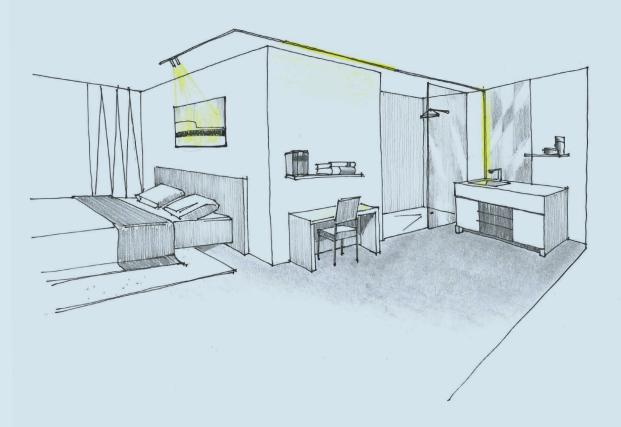

### HOTELROOM

When entering a hotel room people want to feel instantly at home. Interior design and appropriate lighting scenes are essential, paving the way to a perfect stay.

Illumination must simultaneously enhance and facilitate the experience of guests. Delta Light® assists hotel and lighting designers in creating a successful lighting scheme, taking into account user comfort, maintainability, energy, safety, interior design and functionality.

From energy-efficient downlighters to specific task lighting, cost-effective indirect lighting to bathroom lighting, accent lighting and wall washers. Delta Light® offers lighting solutions for the entire hotel room.