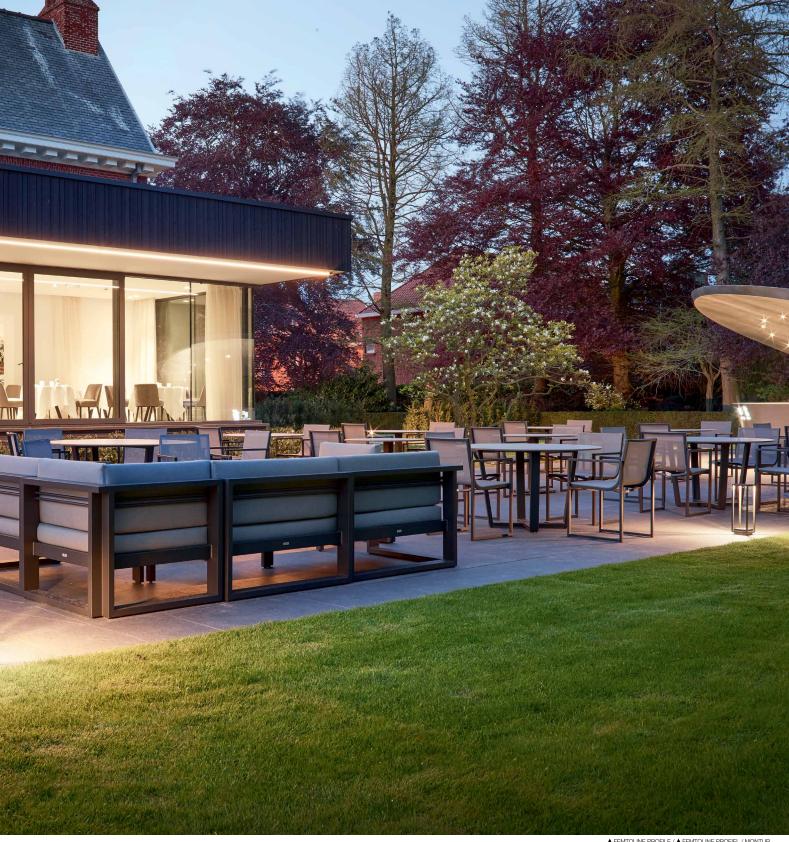

### You only get one chance to make a first impression.

Functionally, a lobby serves as the central circulation space of the hotel. Today's lobby however is taking on a multifunctional approach, embodying the personality and style of the hotel.

Together with the architecture, furniture, colours and textures, lighting plays a pivotal role in an eye-catching hotel lobby. Whether you have a grand and comfortable lobby or a minimalistic and intimate one, all elements of your hotel lobby design must be in total harmony.

Keeping in mind that there is no standard recipe for an eye-catching hotel lobby, Delta Light® helps you to blend the best of form and function, creating a striking hotel lobby that people talk about.