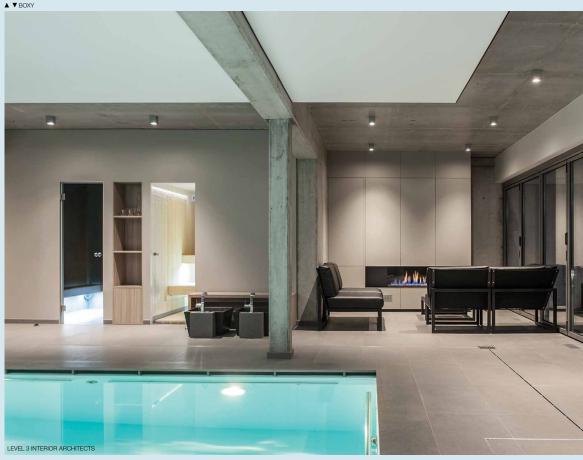

# CONFERENCE & MULTIFUNCTIONAL AREAS.

Conferences, meetings and events have become an indispensable line of business for hotels. Accordingly, a functional and effective lighting scheme in these multifunctional areas is essential if people are to use their time as productively as possible.

With carefully articulated implementation of light, you can make your conference and event rooms more effective, enhancing well-being, creating excitement or providing a feeling of privacy.

Delta Light®'s innovative product range offers you a wide range of solutions and opportunities, enabling you to bring out the best in your facilities, setting the right atmosphere for business meetings, presentations and other event activities.