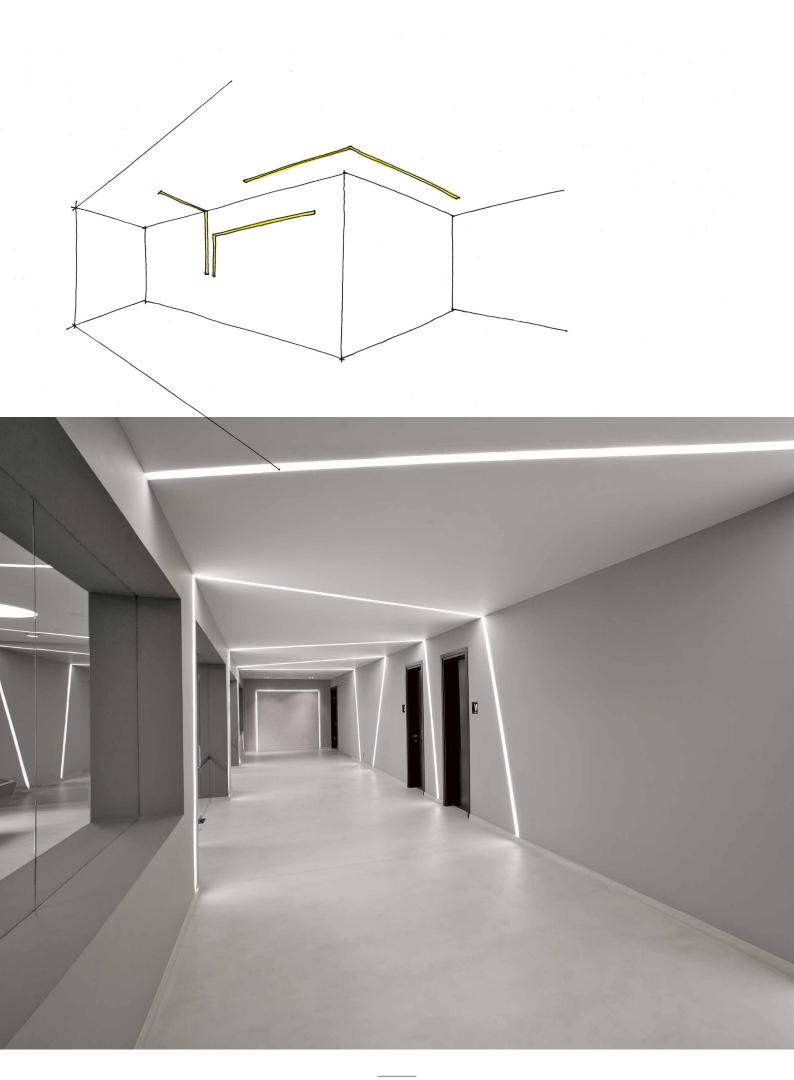

# CORRIDORS & TRANSITION AREAS.

Corridors, elevator areas, staircases and other transition zones must be functionally illuminated, but are also part of the emotional visitor experience.

These functional areas are often lacking natural daylight, tending to have a disorientating and claustrophobic effect. Intelligent lighting design reverses these effects, brightening walls and ceilings, illuminating doors and decorative aspects to break up the monotony, and providing an essential level of safety and comfort.

From standard ceiling downlighters to decorative wall fixtures or linear lighting scenarios, Delta Light® assists you in transforming any boring corridor-like layout into a unique, sober but visually attractive decor, uncompromisingly matching the creative needs of the hotel and its visitors.