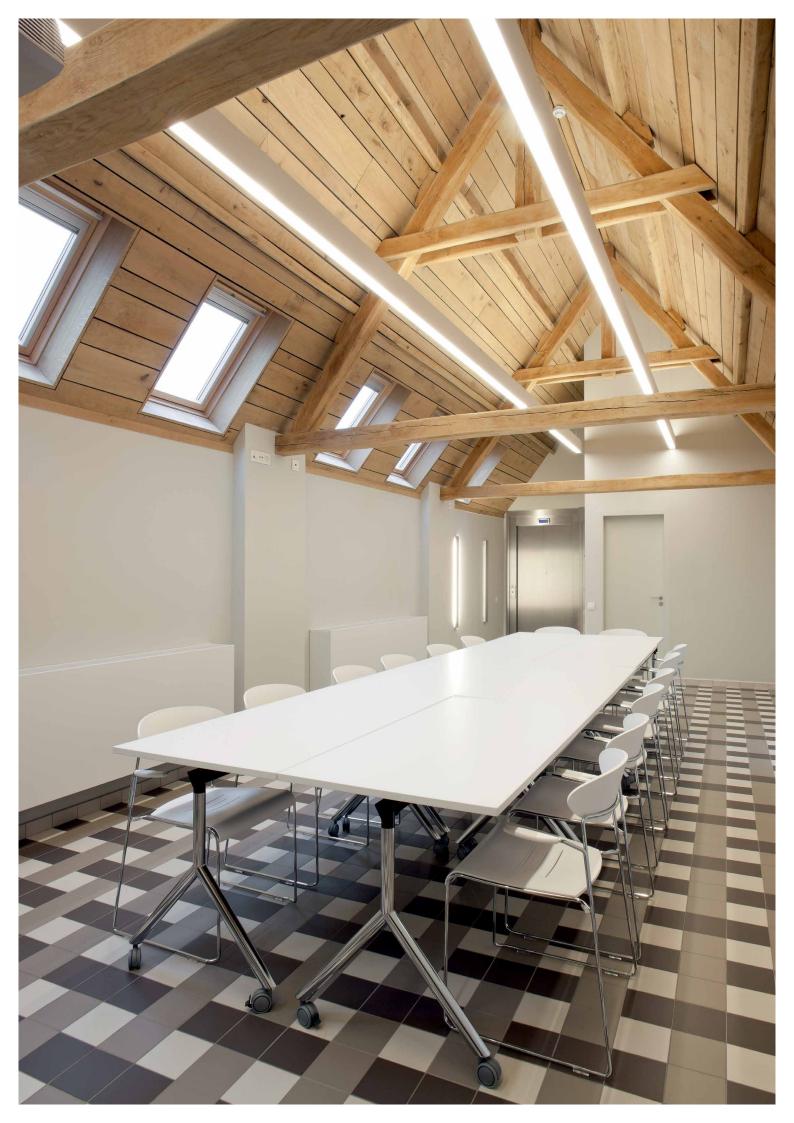

# CONFERENCE & MULTIFUNCTIONAL AREAS.

Conferences, meetings and events have become an indispensable line of business for hotels. Accordingly, a functional and effective lighting scheme in these multifunctional areas is essential if people are to use their time as productively as possible.

With carefully articulated implementation of light, you can make your conference and event rooms more effective, enhancing well-being, creating excitement or providing a feeling of privacy.

Delta Light®'s innovative product range offers you a wide range of solutions and opportunities, enabling you to bring out the best in your facilities, setting the right atmosphere for business meetings, presentations and other event activities.

▲ SUPERNOVA / ► SPLITLINE 52 PROFILE

■ UNILINE 70 PROFILE / ▲ MINIGRID IN TRIMLESS / BORDERLINE PROFILE / ▼ MINI DIRO