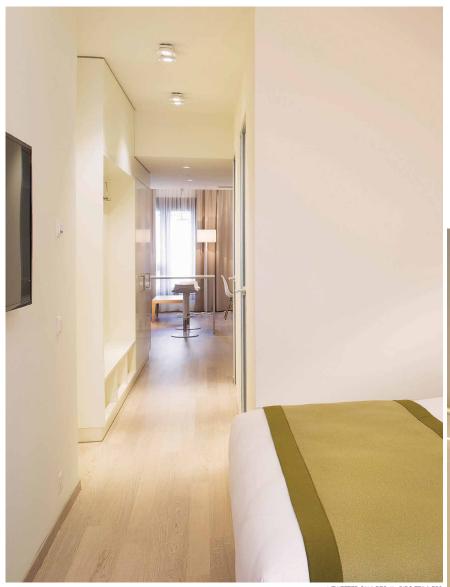

# CORRIDORS & TRANSITION AREAS.

Corridors, elevator areas, staircases and other transition zones must be functionally illuminated, but are also part of the emotional visitor experience.

These functional areas are often lacking natural daylight, tending to have a disorientating and claustrophobic effect. Intelligent lighting design reverses these effects, brightening walls and ceilings, illuminating doors and decorative aspects to break up the monotony, and providing an essential level of safety and comfort.

From standard ceiling downlighters to decorative wall fixtures or linear lighting scenarios, Delta Light® assists you in transforming any boring corridor-like layout into a unique, sober but visually attractive decor, uncompromisingly matching the creative needs of the hotel and its visitors.