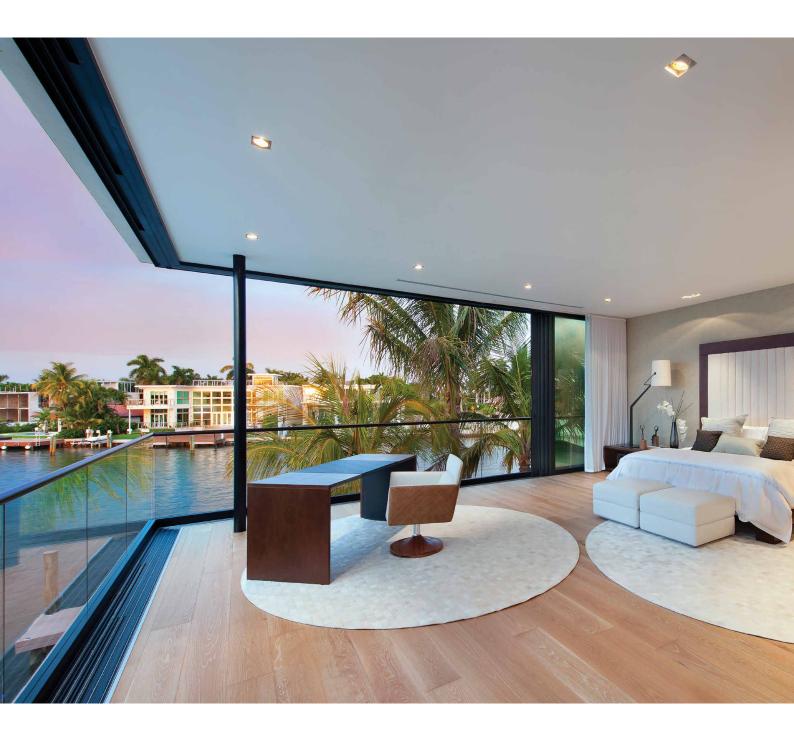

### HOTELROOM

When entering a hotel room people want to feel instantly at home. Interior design and appropriate lighting scenes are essential, paving the way to a perfect stay.

Illumination must simultaneously enhance and facilitate the experience of guests. Delta Light® assists hotel and lighting designers in creating a successful lighting scheme, taking into account user comfort, maintainability, energy, safety, interior design and functionality.

From energy-efficient downlighters to specific task lighting, cost-effective indirect lighting to bathroom lighting, accent lighting and wall washers. Delta Light® offers lighting solutions for the entire hotel room.