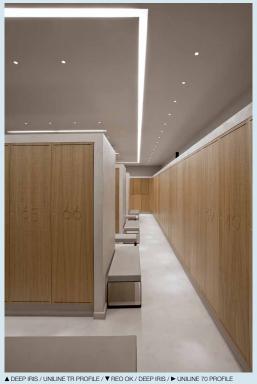

# CORRIDORS & TRANSITION AREAS.

Corridors, elevator areas, staircases and other transition zones must be functionally illuminated, but are also part of the emotional visitor experience.

These functional areas are often lacking natural daylight, tending to have a disorientating and claustrophobic effect. Intelligent lighting design reverses these effects, brightening walls and ceilings, illuminating doors and decorative aspects to break up the monotony, and providing an essential level of safety and comfort.

From standard ceiling downlighters to decorative wall fixtures or linear lighting scenarios, Delta Light® assists you in transforming any boring corridor-like layout into a unique, sober but visually attractive decor, uncompromisingly matching the creative needs of the hotel and its visitors.