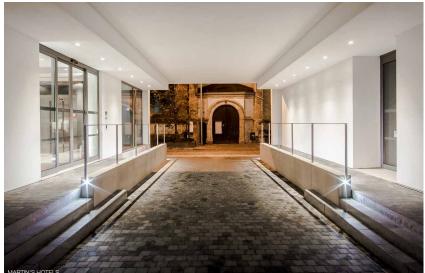

# CORRIDORS & TRANSITION AREAS.

Corridors, elevator areas, staircases and other transition zones must be functionally illuminated, but are also part of the emotional visitor experience.

These functional areas are often lacking natural daylight, tending to have a disorientating and claustrophobic effect. Intelligent lighting design reverses these effects, brightening walls and ceilings, illuminating doors and decorative aspects to break up the monotony, and providing an essential level of safety and comfort.

From standard ceiling downlighters to decorative wall fixtures or linear lighting scenarios, Delta Light® assists you in transforming any boring corridor-like layout into a unique, sober but visually attractive decor, uncompromisingly matching the creative needs of the hotel and its visitors.