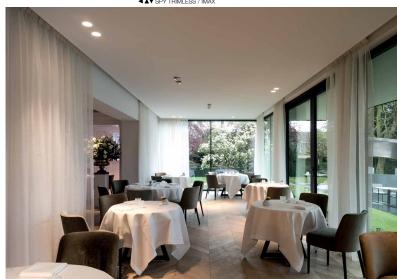

### BAR & RESTAURANT

Dining rooms and bars are particularly sensitive to the interplay of light and shadow. Subtle or dramatic, colourful, bright or intriguing... By creating the right ambience you can cater for different needs at any given time.

Whether your project requires accentuation of building design, to captivate the audience from the front entrance, to create intimacy, overwhelm with style, empower brand image or just meet the basic functional needs, Delta Light® delivers specialised fixtures and proprietary design strategies to highlight both the purpose and the atmosphere of the room.

Delta Light®'s extensive experience in restaurant and bar lighting design, product design values, and technical knowledge supports the creation of refined and memorable environments. For hotel restaurants and gastronomic environments, Delta Light® facilitates the creation of striking and refined lighting scenes.