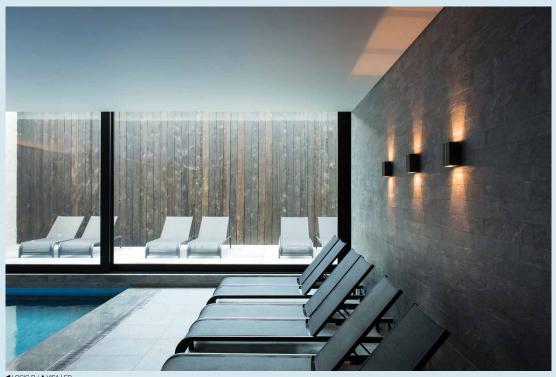

# CORRIDORS & TRANSITION AREAS.

Corridors, elevator areas, staircases and other transition zones must be functionally illuminated, but are also part of the emotional visitor experience.

These functional areas are often lacking natural daylight, tending to have a disorientating and claustrophobic effect. Intelligent lighting design reverses these effects, brightening walls and ceilings, illuminating doors and decorative aspects to break up the monotony, and providing an essential level of safety and comfort.

From standard ceiling downlighters to decorative wall fixtures or linear lighting scenarios, Delta Light® assists you in transforming any boring corridor-like layout into a unique, sober but visually attractive decor, uncompromisingly matching the creative needs of the hotel and its visitors.