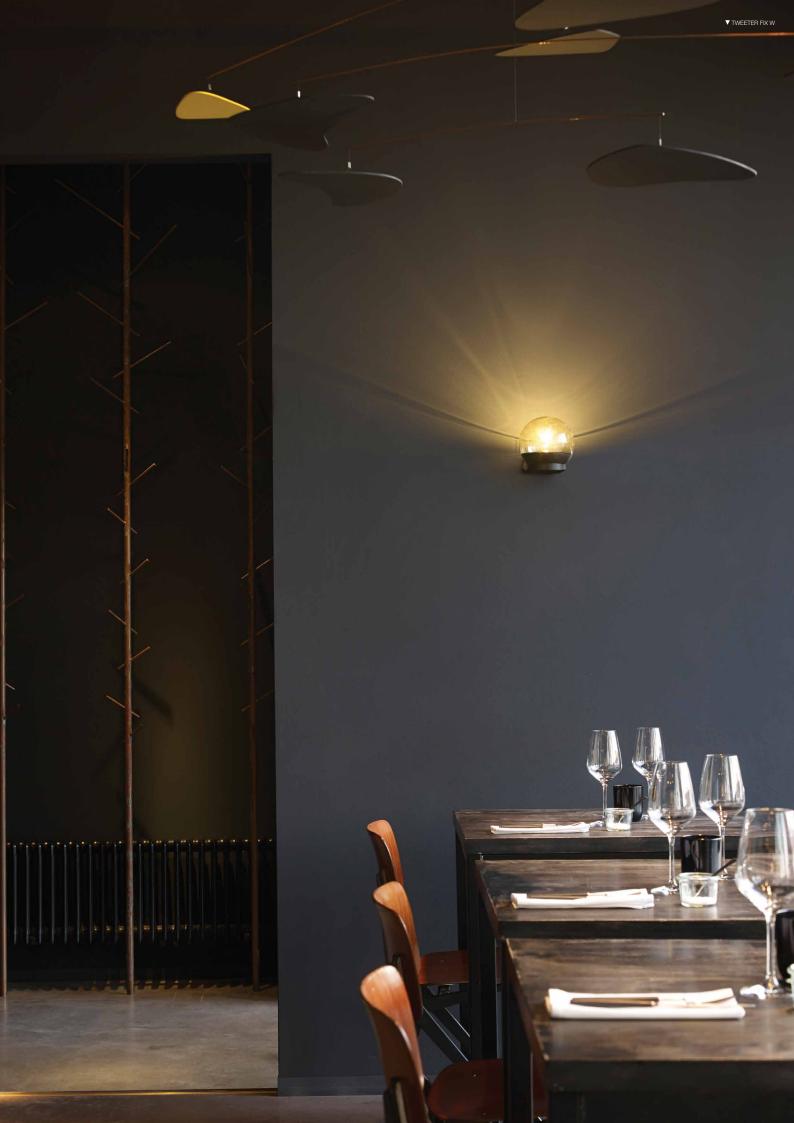

### BAR & RESTAURANT

Dining rooms and bars are particularly sensitive to the interplay of light and shadow. Subtle or dramatic, colourful, bright or intriguing... By creating the right ambience you can cater for different needs at any given time.

Whether your project requires accentuation of building design, to captivate the audience from the front entrance, to create intimacy, overwhelm with style, empower brand image or just meet the basic functional needs, Delta Light® delivers specialised fixtures and proprietary design strategies to highlight both the purpose and the atmosphere of the room.

Delta Light®'s extensive experience in restaurant and bar lighting design, product design values, and technical knowledge supports the creation of refined and memorable environments. For hotel restaurants and gastronomic environments, Delta Light® facilitates the creation of striking and refined lighting scenes.