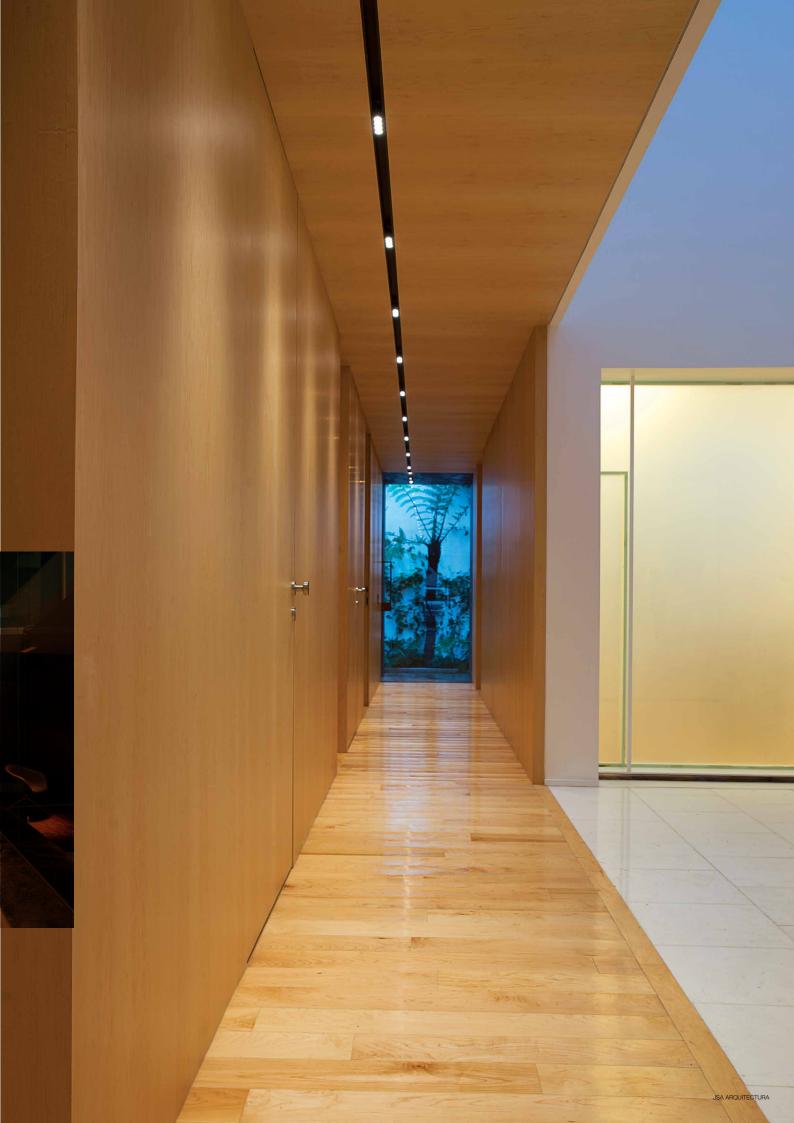

# CORRIDORS & TRANSITION AREAS.

Corridors, elevator areas, staircases and other transition zones must be functionally illuminated, but are also part of the emotional visitor experience.

These functional areas are often lacking natural daylight, tending to have a disorientating and claustrophobic effect. Intelligent lighting design reverses these effects, brightening walls and ceilings, illuminating doors and decorative aspects to break up the monotony, and providing an essential level of safety and comfort.

From standard ceiling downlighters to decorative wall fixtures or linear lighting scenarios, Delta Light® assists you in transforming any boring corridor-like layout into a unique, sober but visually attractive decor, uncompromisingly matching the creative needs of the hotel and its visitors.