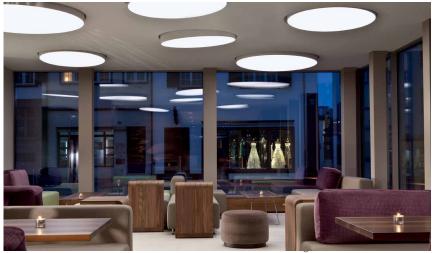

### You only get one chance to make a first impression.

Functionally, a lobby serves as the central circulation space of the hotel. Today's lobby however is taking on a multifunctional approach, embodying the personality and style of the hotel.

Together with the architecture, furniture, colours and textures, lighting plays a pivotal role in an eye-catching hotel lobby. Whether you have a grand and comfortable lobby or a minimalistic and intimate one, all elements of your hotel lobby design must be in total harmony.

Keeping in mind that there is no standard recipe for an eye-catching hotel lobby, Delta Light® helps you to blend the best of form and function, creating a striking hotel lobby that people talk about.