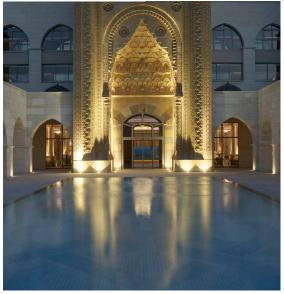

### You only get one chance to make a first impression.

Functionally, a lobby serves as the central circulation space of the hotel. Today's lobby however is taking on a multifunctional approach, embodying the personality and style of the hotel.

Together with the architecture, furniture, colours and textures, lighting plays a pivotal role in an eye-catching hotel lobby. Whether you have a grand and comfortable lobby or a minimalistic and intimate one, all elements of your hotel lobby design must be in total harmony.

Keeping in mind that there is no standard recipe for an eye-catching hotel lobby, Delta Light® helps you to blend the best of form and function, creating a striking hotel lobby that people talk about.