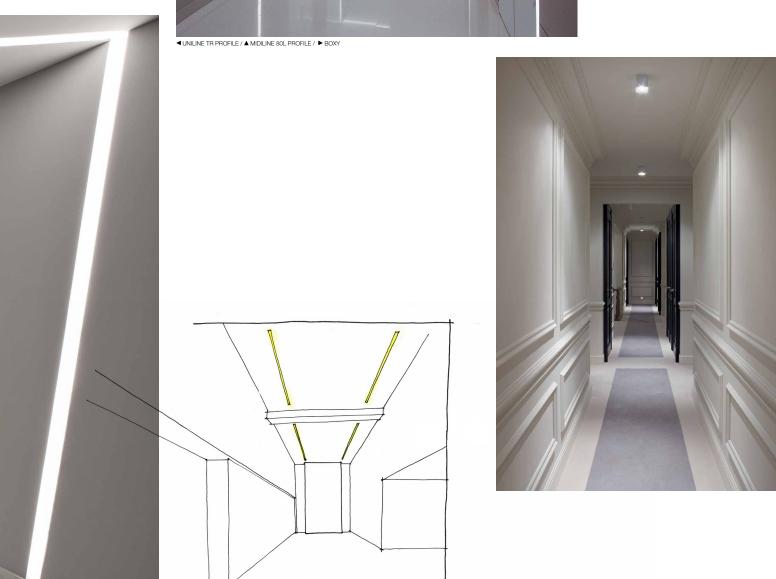

# CORRIDORS & TRANSITION AREAS.

Corridors, elevator areas, staircases and other transition zones must be functionally illuminated, but are also part of the emotional visitor experience.

These functional areas are often lacking natural daylight, tending to have a disorientating and claustrophobic effect. Intelligent lighting design reverses these effects, brightening walls and ceilings, illuminating doors and decorative aspects to break up the monotony, and providing an essential level of safety and comfort.

From standard ceiling downlighters to decorative wall fixtures or linear lighting scenarios, Delta Light® assists you in transforming any boring corridor-like layout into a unique, sober but visually attractive decor, uncompromisingly matching the creative needs of the hotel and its visitors.