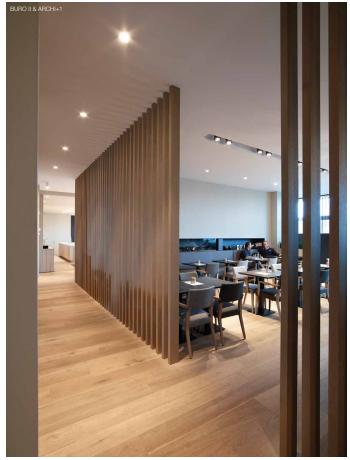

# CORRIDORS & TRANSITION AREAS.

Corridors, elevator areas, staircases and other transition zones must be functionally illuminated, but are also part of the emotional visitor experience.

These functional areas are often lacking natural daylight, tending to have a disorientating and claustrophobic effect. Intelligent lighting design reverses these effects, brightening walls and ceilings, illuminating doors and decorative aspects to break up the monotony, and providing an essential level of safety and comfort.

From standard ceiling downlighters to decorative wall fixtures or linear lighting scenarios, Delta Light® assists you in transforming any boring corridor-like layout into a unique, sober but visually attractive decor, uncompromisingly matching the creative needs of the hotel and its visitors.