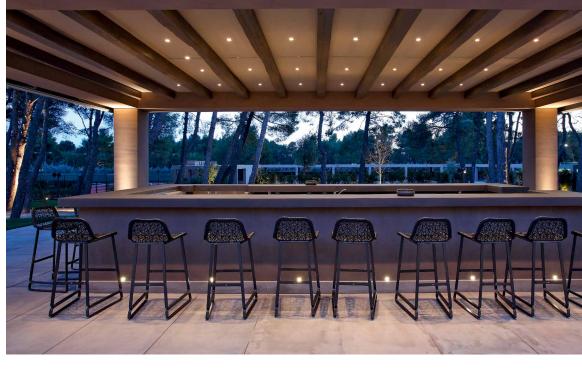

### BAR & RESTAURANT

Dining rooms and bars are particularly sensitive to the interplay of light and shadow. Subtle or dramatic, colourful, bright or intriguing... By creating the right ambience you can cater for different needs at any given time.

Whether your project requires accentuation of building design, to captivate the audience from the front entrance, to create intimacy, overwhelm with style, empower brand image or just meet the basic functional needs, Delta Light® delivers specialised fixtures and proprietary design strategies to highlight both the purpose and the atmosphere of the room.

Delta Light®'s extensive experience in restaurant and bar lighting design, product design values, and technical knowledge supports the creation of refined and memorable environments. For hotel restaurants and gastronomic environments, Delta Light® facilitates the creation of striking and refined lighting scenes.