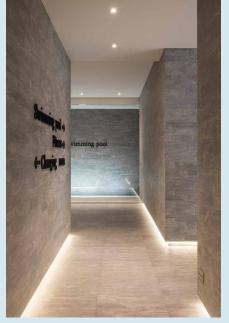

# CORRIDORS & TRANSITION AREAS.

Corridors, elevator areas, staircases and other transition zones must be functionally illuminated, but are also part of the emotional visitor experience.

These functional areas are often lacking natural daylight, tending to have a disorientating and claustrophobic effect. Intelligent lighting design reverses these effects, brightening walls and ceilings, illuminating doors and decorative aspects to break up the monotony, and providing an essential level of safety and comfort.

From standard ceiling downlighters to decorative wall fixtures or linear lighting scenarios, Delta Light® assists you in transforming any boring corridor-like layout into a unique, sober but visually attractive decor, uncompromisingly matching the creative needs of the hotel and its visitors.