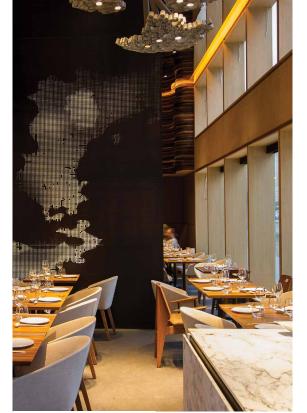

### BAR & RESTAURANT

Dining rooms and bars are particularly sensitive to the interplay of light and shadow. Subtle or dramatic, colourful, bright or intriguing... By creating the right ambience you can cater for different needs at any given time.

Whether your project requires accentuation of building design, to captivate the audience from the front entrance, to create intimacy, overwhelm with style, empower brand image or just meet the basic functional needs, Delta Light® delivers specialised fixtures and proprietary design strategies to highlight both the purpose and the atmosphere of the room.

Delta Light®'s extensive experience in restaurant and bar lighting design, product design values, and technical knowledge supports the creation of refined and memorable environments. For hotel restaurants and gastronomic environments, Delta Light® facilitates the creation of striking and refined lighting scenes.