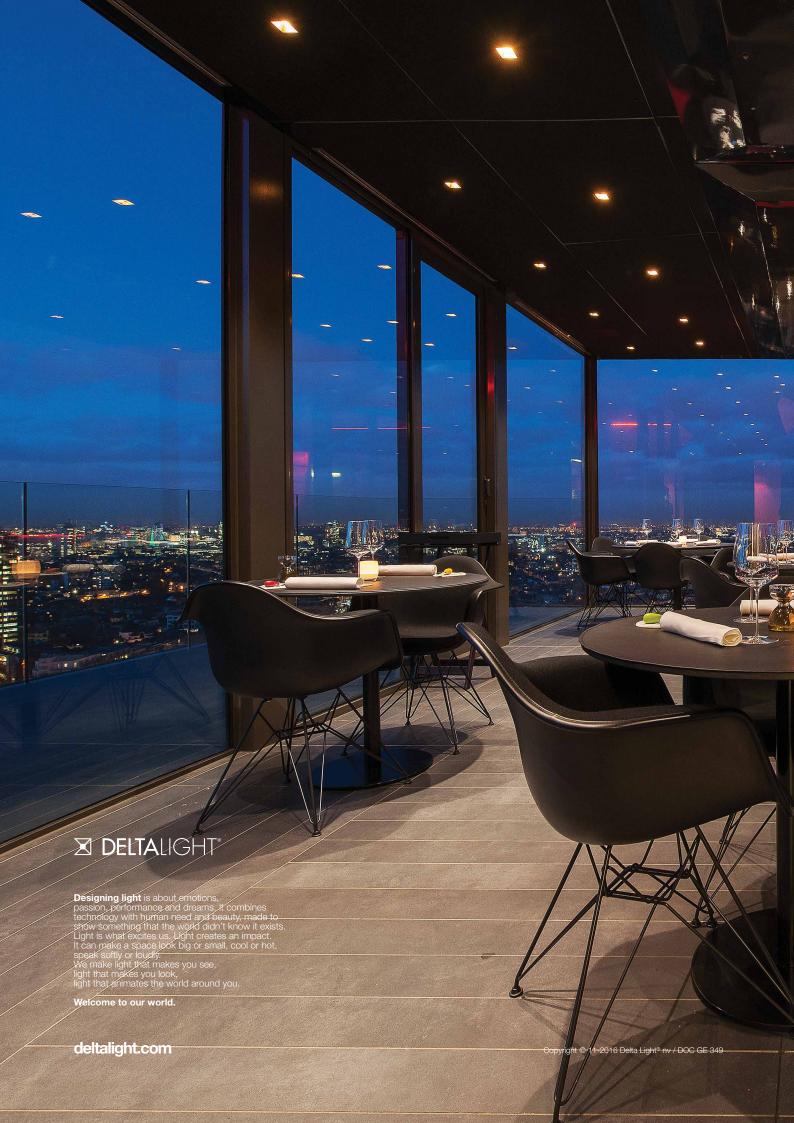

### BAR & RESTAURANT

Dining rooms and bars are particularly sensitive to the interplay of light and shadow. Subtle or dramatic, colourful, bright or intriguing... By creating the right ambience you can cater for different needs at any given time.

Whether your project requires accentuation of building design, to captivate the audience from the front entrance, to create intimacy, overwhelm with style, empower brand image or just meet the basic functional needs, Delta Light® delivers specialised fixtures and proprietary design strategies to highlight both the purpose and the atmosphere of the room.

Delta Light®'s extensive experience in restaurant and bar lighting design, product design values, and technical knowledge supports the creation of refined and memorable environments. For hotel restaurants and gastronomic environments, Delta Light® facilitates the creation of striking and refined lighting scenes.