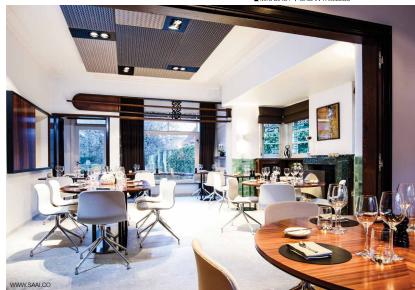

### BAR & RESTAURANT

Dining rooms and bars are particularly sensitive to the interplay of light and shadow. Subtle or dramatic, colourful, bright or intriguing... By creating the right ambience you can cater for different needs at any given time.

Whether your project requires accentuation of building design, to captivate the audience from the front entrance, to create intimacy, overwhelm with style, empower brand image or just meet the basic functional needs, Delta Light® delivers specialised fixtures and proprietary design strategies to highlight both the purpose and the atmosphere of the room.

Delta Light®'s extensive experience in restaurant and bar lighting design, product design values, and technical knowledge supports the creation of refined and memorable environments. For hotel restaurants and gastronomic environments, Delta Light® facilitates the creation of striking and refined lighting scenes.