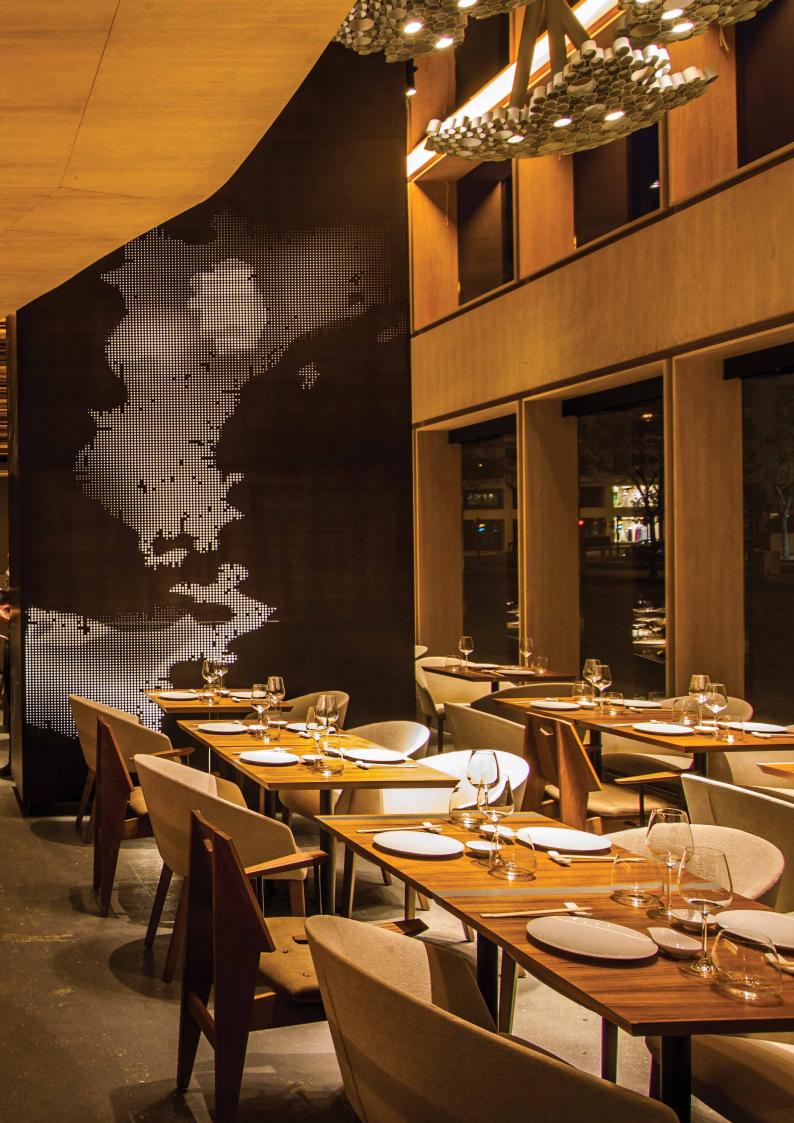

### BAR & RESTAURANT

Dining rooms and bars are particularly sensitive to the interplay of light and shadow. Subtle or dramatic, colourful, bright or intriguing... By creating the right ambience you can cater for different needs at any given time.

Whether your project requires accentuation of building design, to captivate the audience from the front entrance, to create intimacy, overwhelm with style, empower brand image or just meet the basic functional needs, Delta Light® delivers specialised fixtures and proprietary design strategies to highlight both the purpose and the atmosphere of the room.

Delta Light®'s extensive experience in restaurant and bar lighting design, product design values, and technical knowledge supports the creation of refined and memorable environments. For hotel restaurants and gastronomic environments, Delta Light® facilitates the creation of striking and refined lighting scenes.