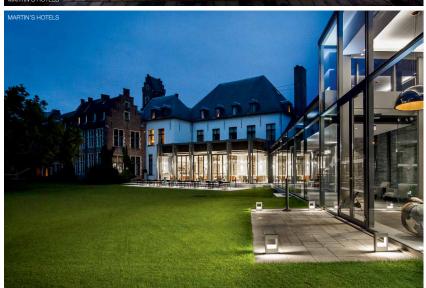

### BAR & RESTAURANT

Dining rooms and bars are particularly sensitive to the interplay of light and shadow. Subtle or dramatic, colourful, bright or intriguing... By creating the right ambience you can cater for different needs at any given time.

Whether your project requires accentuation of building design, to captivate the audience from the front entrance, to create intimacy, overwhelm with style, empower brand image or just meet the basic functional needs, Delta Light® delivers specialised fixtures and proprietary design strategies to highlight both the purpose and the atmosphere of the room.

Delta Light®'s extensive experience in restaurant and bar lighting design, product design values, and technical knowledge supports the creation of refined and memorable environments. For hotel restaurants and gastronomic environments, Delta Light® facilitates the creation of striking and refined lighting scenes.