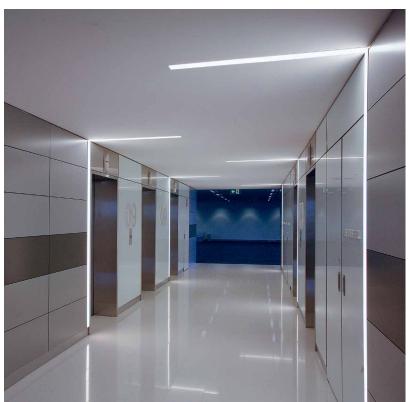

# CORRIDORS & TRANSITION AREAS.

Corridors, elevator areas, staircases and other transition zones must be functionally illuminated, but are also part of the emotional visitor experience.

These functional areas are often lacking natural daylight, tending to have a disorientating and claustrophobic effect. Intelligent lighting design reverses these effects, brightening walls and ceilings, illuminating doors and decorative aspects to break up the monotony, and providing an essential level of safety and comfort.

From standard ceiling downlighters to decorative wall fixtures or linear lighting scenarios, Delta Light® assists you in transforming any boring corridor-like layout into a unique, sober but visually attractive decor, uncompromisingly matching the creative needs of the hotel and its visitors.