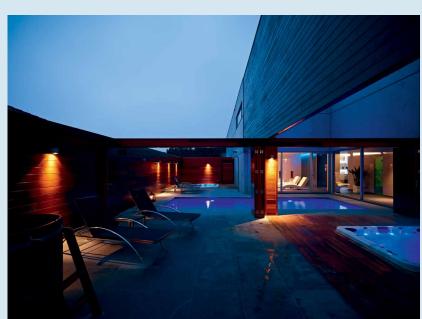

# CORRIDORS & TRANSITION AREAS.

Corridors, elevator areas, staircases and other transition zones must be functionally illuminated, but are also part of the emotional visitor experience.

These functional areas are often lacking natural daylight, tending to have a disorientating and claustrophobic effect. Intelligent lighting design reverses these effects, brightening walls and ceilings, illuminating doors and decorative aspects to break up the monotony, and providing an essential level of safety and comfort.

From standard ceiling downlighters to decorative wall fixtures or linear lighting scenarios, Delta Light® assists you in transforming any boring corridor-like layout into a unique, sober but visually attractive decor, uncompromisingly matching the creative needs of the hotel and its visitors.