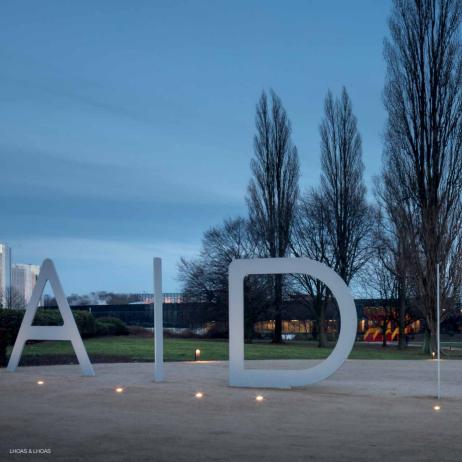

The choice in **installation** - recessed trimless or surface mounted trim - its round or square shape and different diameters allow you to match look & feel with the design of the building.

The uplight effect of the Logic serves to enhance the architectural character of your project and landscape. Thanks to its multiple reflector / lens options Logic can be used to accentuate trees or sculptures, but also to uplight facades or large garden features, to create a sense of depth or indicate the right direction along paths and driveways.