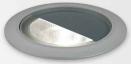

The Wallwash versions provide an asymmetrical light distribution for a wallwashing effect, making it possible to illuminate a vertical surface (e.g. façade)

These versions are available in Alu Grey or Black Aluminium housing.

LOGIC R A WALLWASH Ø110 / FINISH ANO & B

LOGIC R WALLWASH Ø92 / FINISH ANO

LOGIC R WALLWASH SBL

LOGIC 60 R WALLWASH

The SP version provides a very narrow and far reaching light beam (6°), ideal to accentuate heights and tall trees. When illuminating bigger trees with more foliage wider light beams are more suited.