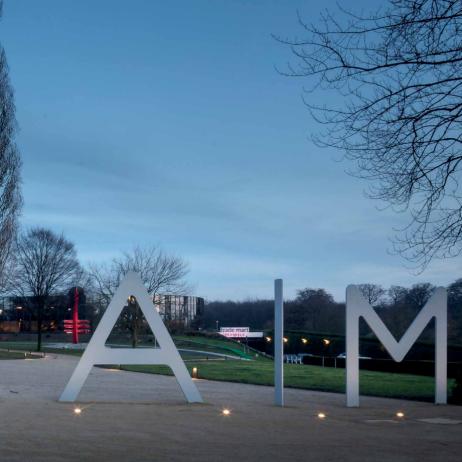

New Generation Floor Recessed.

The Logic stands for a new generation of floor recessed luminaires. A complete range of **100% waterproof** (IP67) and **shock-resistant** (IK02, Max 25N/Cm²) led in-ground luminaires ensuring an intense uplight effect, thanks to the use of powerful led arrays.

The choice in **installation** - recessed trimless or surface mounted trim - its round or square shape and different diameters allow you to match look & feel with the design of the building.

The uplight effect of the Logic serves to enhance the architectural character of your project and landscape. Thanks to its multiple reflector / lens options Logic can be used to accentuate trees or sculptures, but also to uplight facades or large garden features, to create a sense of depth or indicate the right direction along paths and driveways.