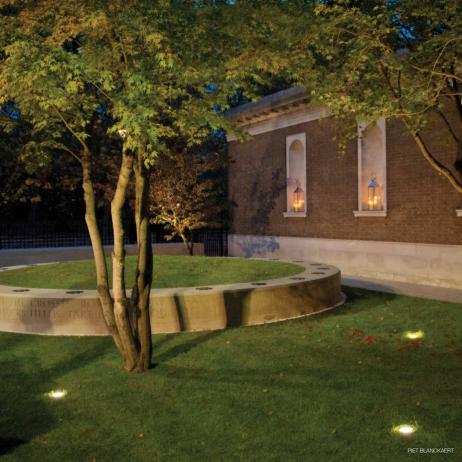

The choice in **installation** - recessed trimless or surface mounted trim - its round or square shape and different diameters allow you to match look & feel with the design of the building.

The uplight effect of the Logic serves to enhance the architectural character of your project and landscape. Thanks to its multiple reflector / lens options Logic can be used to accentuate trees or sculptures, but also to uplight facades or large garden features, to create a sense of depth or indicate the right direction along paths and driveways.