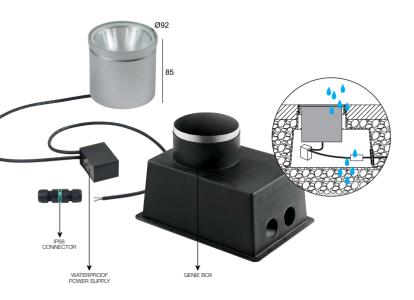

## Optimal cooling for extended LED lifetime due to housing in massive aluminium.

Glass is glued by robot for optimum precision.

Logic is potted with 2 component substances to make the luminaire IP67.

Installation is facilitated thanks to the incorporated watertight power supply with the supply cable, and the waterproof (IP68) connector to connect directly to the mains. As the Logic fits in Delta Light's standard Genie Box you can now easily swop your Genie 90 dichroic ground spot with this new I ED version