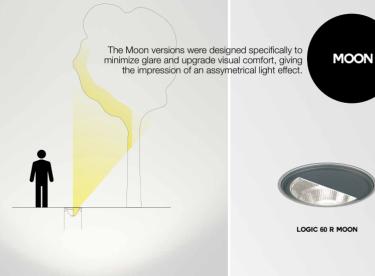

LOGIC 60 R A MOON

By adding tilting and rotating possibilities to the Logic family, we bring flexibility to the in-ground luminaires. In this way, precise adjustments can be made to ensure the right amount of light with the right effect on the right place.