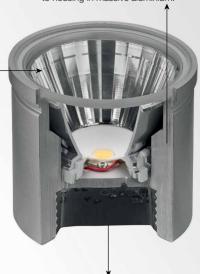

## Optimal cooling for extended LED lifetime due to housing in massive aluminium.

Glass is glued by robot for optimum precision.

Logic is potted with 2 component substances to make the luminaire IP67.

Installation is facilitated thanks to the incorporated watertight power supply with the supply cable, and the waterproof (IP68) connector to connect directly to the mains. As the Logic fits in Delta Light's standard Genie Box you can now easily swop your Genie 90 dichroic ground spot with this new I ED version