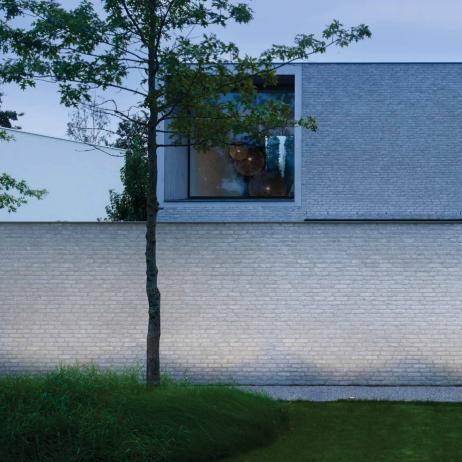

The choice in **installation** - recessed trimless or surface mounted trim - its round or square shape and different diameters allow you to match look & feel with the design of the building.

The uplight effect of the Logic serves to enhance the architectural character of your project and landscape. Thanks to its multiple reflector / lens options Logic can be used to accentuate trees or sculptures, but also to uplight facades or large garden features, to create a sense of depth or indicate the right direction along paths and driveways.

The Wallwash versions provide an asymmetrical light distribution for a wallwashing effect, making it possible to illuminate a vertical surface (e.g. façade)

These versions are available in Alu Grey or Black Aluminium housing.