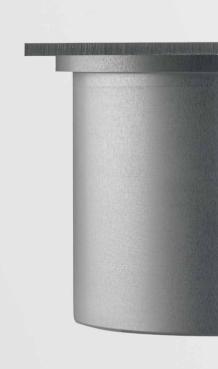

## Optimal cooling for extended LED lifetime due to housing in massive aluminium.

Glass is glued by robot for optimum precision.

Logic is potted with 2 component substances to make the luminaire IP67.

Installation is facilitated thanks to the incorporated watertight power supply with the supply cable, and the waterproof (IP68) connector to connect directly to the mains. As the Logic fits in Delta Light's standard Genie Box you can now easily swop your Genie 90 dichroic ground spot with this new I ED version

LOGIC 60 R