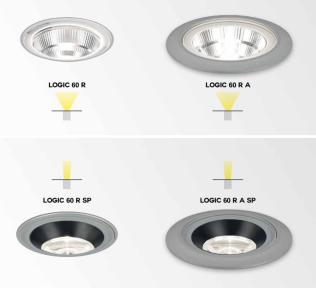

LOGIC R A WALLWASH Ø110 / FINISH ANO & B

LOGIC R WALLWASH Ø92 / FINISH ANO

LOGIC R WALLWASH SBL

LOGIC 60 R WALLWASH

The SP version provides a very narrow and far reaching light beam (6°), ideal to accentuate heights and tall trees. When illuminating bigger trees with more foliage wider light beams are more suited.

LOGIC 60 R