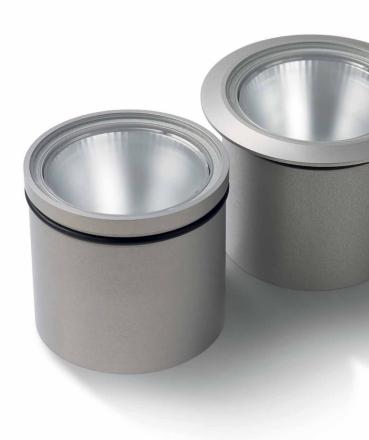

## Optimal cooling for extended LED lifetime due to housing in massive aluminium.

Glass is glued by robot for optimum precision.

Logic is potted with 2 component substances to make the luminaire IP67.

Installation is facilitated thanks to the incorporated watertight power supply with the supply cable, and the waterproof (IP68) connector to connect directly to the mains. As the Logic fits in Delta Light's standard Genie Box you can now easily swop your Genie 90 dichroic ground spot with this new I ED version