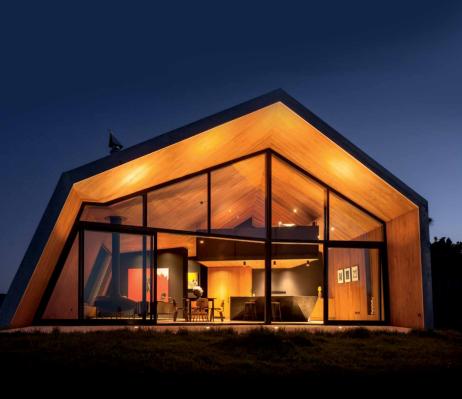

The choice in **installation** - recessed trimless or surface mounted trim - its round or square shape and different diameters allow you to match look & feel with the design of the building.

The uplight effect of the Logic serves to enhance the architectural character of your project and landscape. Thanks to its multiple reflector / lens options Logic can be used to accentuate trees or sculptures, but also to uplight facades or large garden features, to create a sense of depth or indicate the right direction along paths and driveways.