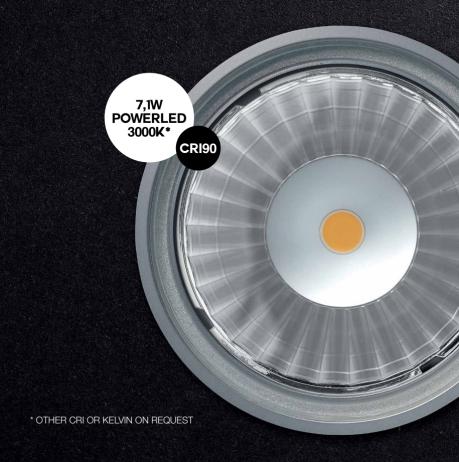

## Optimal cooling for extended LED lifetime due to housing in massive aluminium.

Glass is glued by robot for optimum precision.

Logic is potted with 2 component substances to make the luminaire IP67.

Installation is facilitated thanks to the incorporated watertight power supply with the supply cable, and the waterproof (IP68) connector to connect directly to the mains. As the Logic fits in Delta Light's standard Genie Box you can now easily swop your Genie 90 dichroic ground spot with this new I ED version