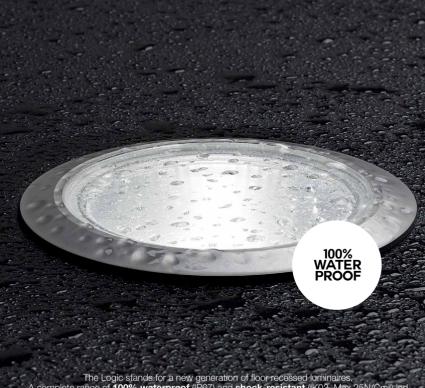

New Generation Floor Recessed.

The Logic stands for a new generation of floor recessed luminaires. A complete range of **100% waterproof** (IP67) and **shock-resistant** (IK02, Max 25N/Cm²) led in-ground luminaires ensuring an intense uplight effect, thanks to the use of powerful led arrays.

## Optimal cooling for extended LED lifetime due to housing in massive aluminium.

Glass is glued by robot for optimum precision.

Logic is potted with 2 component substances to make the luminaire IP67.

Installation is facilitated thanks to the incorporated watertight power supply with the supply cable, and the waterproof (IP68) connector to connect directly to the mains. As the Logic fits in Delta Light's standard Genie Box you can now easily swop your Genie 90 dichroic ground spot with this new I ED version