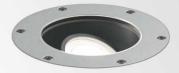

New Generation Floor Recessed.

The Logic stands for a new generation of floor recessed luminaires. A complete range of **100% waterproof** (IP67) and **shock-resistant** (IK02, Max 25N/Cm²) led in-ground luminaires ensuring an intense uplight effect, thanks to the use of powerful led arrays.

The choice in **installation** - recessed trimless or surface mounted trim - its round or square shape and different diameters allow you to match look & feel with the design of the building.

The uplight effect of the Logic serves to enhance the architectural character of your project and landscape. Thanks to its multiple reflector / lens options Logic can be used to accentuate trees or sculptures, but also to uplight facades or large garden features, to create a sense of depth or indicate the right direction along paths and driveways.

## Optimal cooling for extended LED lifetime due to housing in massive aluminium.

Glass is glued by robot for optimum precision.

Logic is potted with 2 component substances to make the luminaire IP67.

Installation is facilitated thanks to the incorporated watertight power supply with the supply cable, and the waterproof (IP68) connector to connect directly to the mains. As the Logic fits in Delta Light's standard Genie Box you can now easily swop your Genie 90 dichroic ground spot with this new I ED version