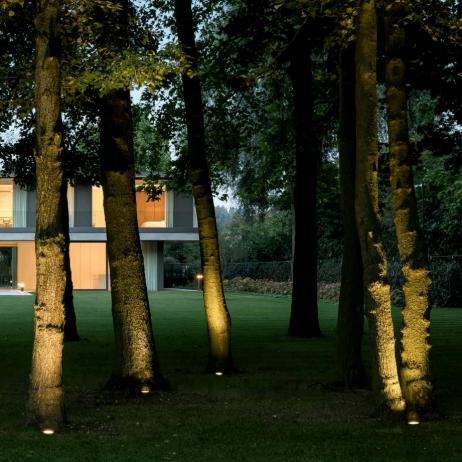

The choice in **installation** - recessed trimless or surface mounted trim - its round or square shape and different diameters allow you to match look & feel with the design of the building.

The uplight effect of the Logic serves to enhance the architectural character of your project and landscape. Thanks to its multiple reflector / lens options Logic can be used to accentuate trees or sculptures, but also to uplight facades or large garden features, to create a sense of depth or indicate the right direction along paths and driveways.

LOGIC R A WALLWASH Ø110 / FINISH ANO & B

LOGIC R WALLWASH Ø92 / FINISH ANO

LOGIC R WALLWASH SBL

LOGIC 60 R WALLWASH

The SP version provides a very narrow and far reaching light beam (6°), ideal to accentuate heights and tall trees. When illuminating bigger trees with more foliage wider light beams are more suited.