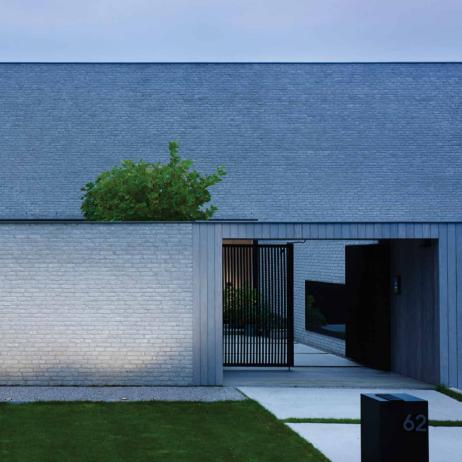

The choice in **installation** - recessed trimless or surface mounted trim - its round or square shape and different diameters allow you to match look & feel with the design of the building.

The uplight effect of the Logic serves to enhance the architectural character of your project and landscape. Thanks to its multiple reflector / lens options Logic can be used to accentuate trees or sculptures, but also to uplight facades or large garden features, to create a sense of depth or indicate the right direction along paths and driveways.

The Wallwash versions provide an asymmetrical light distribution for a wallwashing effect, making it possible to illuminate a vertical surface (e.g. façade)

These versions are available in Alu Grey or Black Aluminium housing.