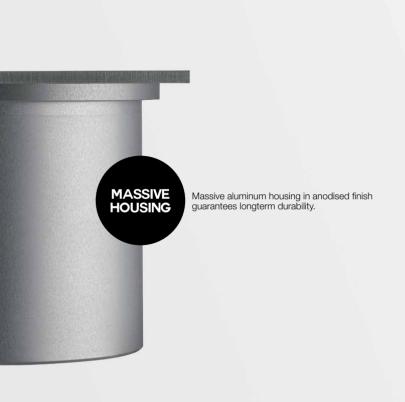

## Optimal cooling for extended LED lifetime due to housing in massive aluminium.

Glass is glued by robot for optimum precision.

Logic is potted with 2 component substances to make the luminaire IP67.

Installation is facilitated thanks to the incorporated watertight power supply with the supply cable, and the waterproof (IP68) connector to connect directly to the mains. As the Logic fits in Delta Light's standard Genie Box you can now easily swop your Genie 90 dichroic ground spot with this new I ED version