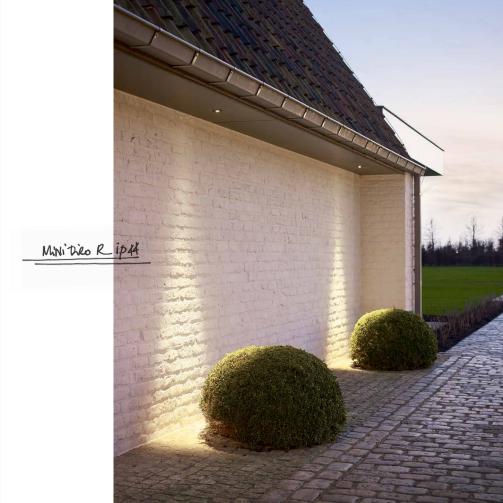

Miniaturisation

The **Mini Diro** range embodies our ongoing quest towards miniaturisation of luminaires. This unobtrusive and extremely petite downlighter strikes a perfect balance between size and luminous flux, resulting in clean sightlines and minimal appearance. The Mini Diro is the ideal solution for projects where the luminaire design is not supposed to dominate the interior design.

Trimless or trim finish

Multiple application and installation options

This 25mm diameter pinhole luminaire with trimless finishing vanishes in its surroundings. The deep regressed postioning of the led guarantees minimal glare.

## MINI DIRO R/S

Round or Square luminaire with minimal appearance, available in black or white finish.

Mini Diro R is also available as an IP44 luminaire, an ideal solution for bathrooms or other damp locations.