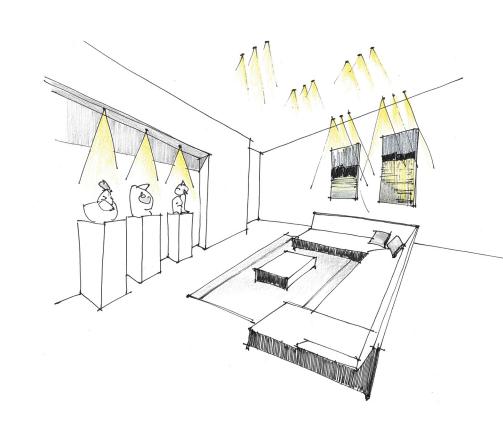

Miniaturisation

The **Mini Diro** range embodies our ongoing quest towards miniaturisation of luminaires. This unobtrusive and extremely petite downlighter strikes a perfect balance between size and luminous flux, resulting in clean sightlines and minimal appearance. The Mini Diro is the ideal solution for projects where the luminaire design is not supposed to dominate the interior design.

## MINI DIRO.

Range of miniature luminaires

Fully integrated architectural lighting solution

Optimal eye comfort, designed to minimize glare & eyestrain

Full focus on the light instead of the luminaire

Clean sightlines and minimal appearance

Trimless or trim finish

Multiple application and installation options

This 25mm diameter pinhole luminaire with trimless finishing vanishes in its surroundings. The deep regressed postioning of the led guarantees minimal glare.