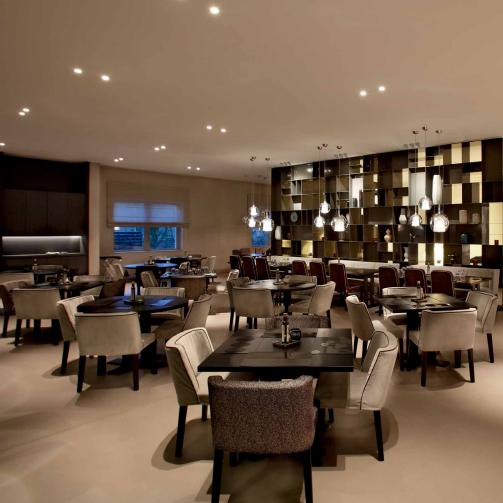

## MINI DIRO.

Range of miniature luminaires

Fully integrated architectural lighting solution

Optimal eye comfort, designed to minimize glare & eyestrain

Full focus on the light instead of the luminaire

Clean sightlines and minimal appearance

## MINI DIRO R/S

Round or Square luminaire with minimal appearance, available in black or white finish.

Mini Diro R is also available as an IP44 luminaire, an ideal solution for bathrooms or other damp locations.