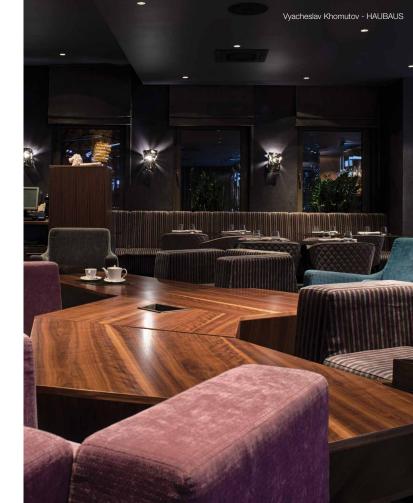

## MINI DIRO.

Range of miniature luminaires

Fully integrated architectural lighting solution

Optimal eye comfort, designed to minimize glare & eyestrain

Full focus on the light instead of the luminaire

Clean sightlines and minimal appearance

## MINI DIRO R/S

Round or Square luminaire with minimal appearance, available in black or white finish.

Mini Diro R is also available as an IP44 luminaire, an ideal solution for bathrooms or other damp locations.