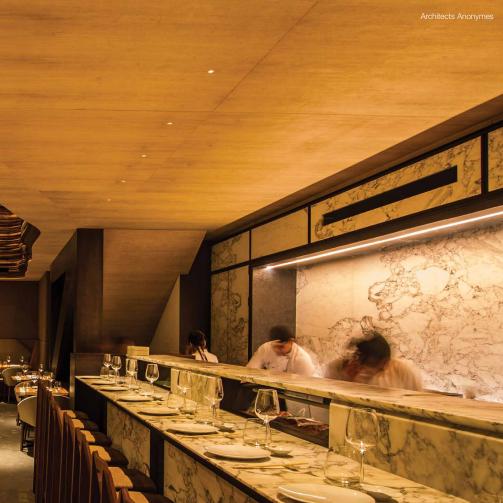

Miniaturisation

The **Mini Diro** range embodies our ongoing quest towards miniaturisation of luminaires. This unobtrusive and extremely petite downlighter strikes a perfect balance between size and luminous flux, resulting in clean sightlines and minimal appearance. The Mini Diro is the ideal solution for projects where the luminaire design is not supposed to dominate the interior design.

## MINI DIRO.

Range of miniature luminaires

Fully integrated architectural lighting solution

Optimal eye comfort, designed to minimize glare & eyestrain

Full focus on the light instead of the luminaire

Clean sightlines and minimal appearance

Trimless or trim finish

Multiple application and installation options

This 25mm diameter pinhole luminaire with trimless finishing vanishes in its surroundings. The deep regressed postioning of the led guarantees minimal glare.

## MINI DIRO R/S

Round or Square luminaire with minimal appearance, available in black or white finish.

Mini Diro R is also available as an IP44 luminaire, an ideal solution for bathrooms or other damp locations.