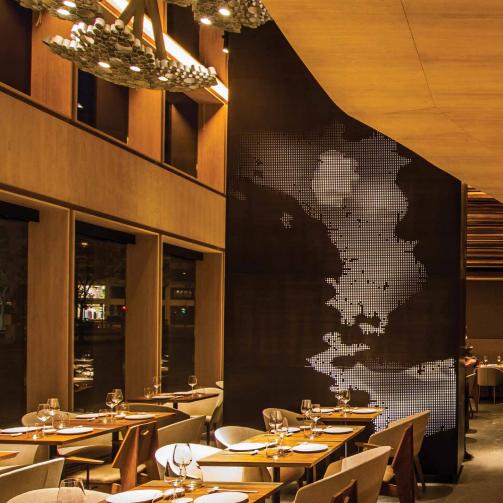

Miniaturisation

The **Mini Diro** range embodies our ongoing quest towards miniaturisation of luminaires. This unobtrusive and extremely petite downlighter strikes a perfect balance between size and luminous flux, resulting in clean sightlines and minimal appearance. The Mini Diro is the ideal solution for projects where the luminaire design is not supposed to dominate the interior design.

## MINI DIRO.

Range of miniature luminaires

Fully integrated architectural lighting solution

Optimal eye comfort, designed to minimize glare & eyestrain

Full focus on the light instead of the luminaire

Clean sightlines and minimal appearance

Trimless or trim finish

Multiple application and installation options

This 25mm diameter pinhole luminaire with trimless finishing vanishes in its surroundings. The deep regressed postioning of the led guarantees minimal glare.

## MINI DIRO R/S

Round or Square luminaire with minimal appearance, available in black or white finish.

Mini Diro R is also available as an IP44 luminaire, an ideal solution for bathrooms or other damp locations.