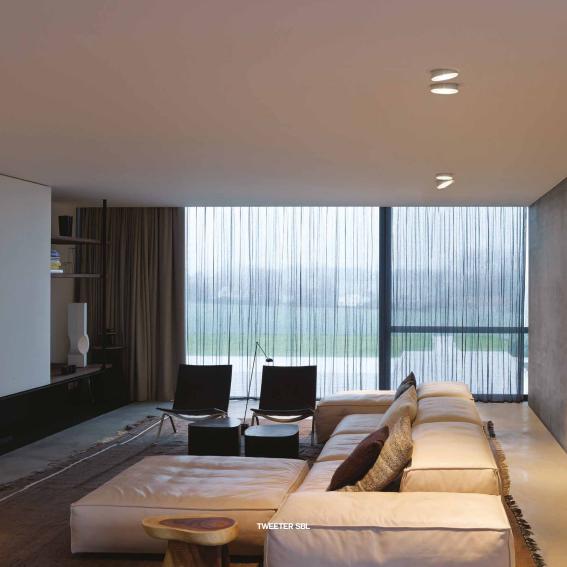

# TWEETER M

Originally designed to perfectly fit a QR111 lamp, its diameter was decisive for Tweeter's dimensions.

LED technology allows us to reduce size, but not reduce impact.

TWEETER M ON 1/2

A surface mounted luminaire with 1 or 2 curious light shells.