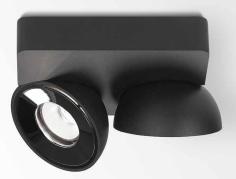

TWEETER M ON 1/2

A surface mounted luminaire with 1 or 2 curious light shells.

# **TWEETER ON**

excels thanks to its ingenious design, refined to the last detail.

1/2

Available with single our double spot, **Tweeter On** comes with Delta Light's unique Reo led array technology, delivering a powerful, warm light.