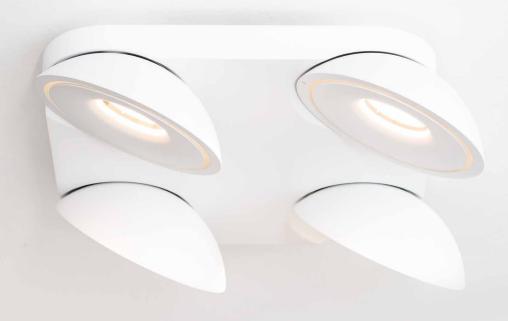

4

The **Tweeter On 4** is available as ceiling surface mounted or suspended luminaire.

**OUTDOOR** 