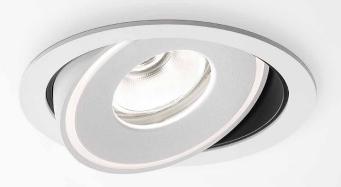

The ERS is characterized by an asymmetrical hinge joint, combining extreme rotation and tilting abilities, all in one swift whirling motion.

The application of the ERS not only upgrades movement of the fixture, but more importantly also provides **ADVANCED LIGHTING ABILITIES.** 

The **DOUBLE SHELL** design prevents ceiling exposure, while the flexible inner shell tailors for any lighting need.

Ultimate refinement is reached with the **OREO**: principle a subtle aureole of light circling around the central led, for improved lighting aesthetics.

### **EASY INSTALLATION**

No visible wires / No visible hinge joint