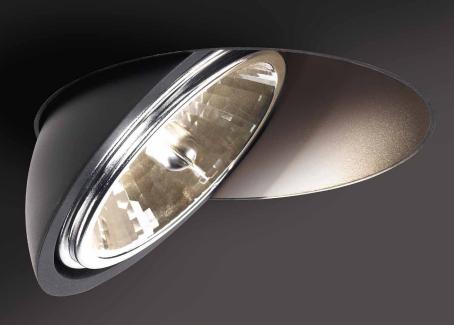

Ex-Centric Rotation System.

## **TWEETER**

introduces new levels in flexibility, both in movement as in lighting application, destined to become a longstanding classic.

With Tweeter Delta Light® introduces the **EX-CENTRIC ROTATION SYSTEM®** 

The ERS is characterized by an asymmetrical hinge joint, combining extreme rotation and tilting abilities, all in one swift whirling motion.

The application of the ERS not only upgrades movement of the fixture, but more importantly also provides **ADVANCED LIGHTING ABILITIES.** 

The **DOUBLE SHELL** design prevents ceiling exposure, while the flexible inner shell tailors for any lighting need.

Ultimate refinement is reached with the **OREO**: principle a subtle aureole of light circling around the central led, for improved lighting aesthetics.