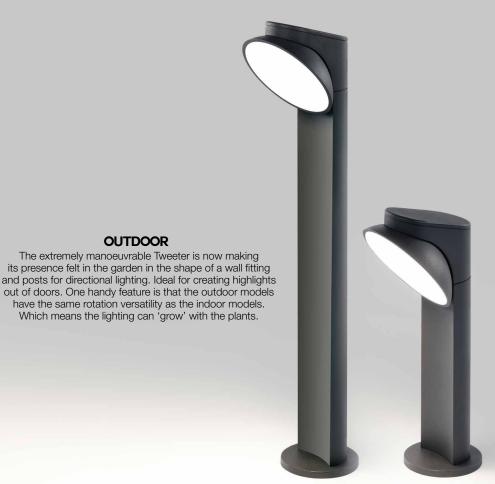

4

The **Tweeter On 4** is available as ceiling surface mounted or suspended luminaire.

**OUTDOOR** 