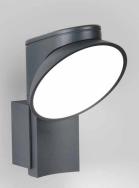

TWEETER M ON 1/2

A surface mounted luminaire with 1 or 2 curious light shells.

# **TWEETER ON**

excels thanks to its ingenious design, refined to the last detail.

1/2

Available with single our double spot, **Tweeter On** comes with Delta Light's unique Reo led array technology, delivering a powerful, warm light.

### A PERFECT BALANCE

between lighting quality and energy efficiency, adding value to the design statement of its environment.

The shells of both the **recessed** and the **surface** mounted versions are designed to provide optimal cooling, ensuring extended lifetime of 50.000 hours for the led series.