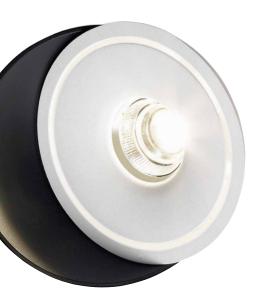

## **TWEETER M ST**

Allows for an easy installation as the Small Trim covers the hole perfectly.

TWEETER TRIMLESS

TWEETER TRIMLESS 111

features a more powerful powerled. When finished with the SBL glass you will obtian a more diffuse light effect.