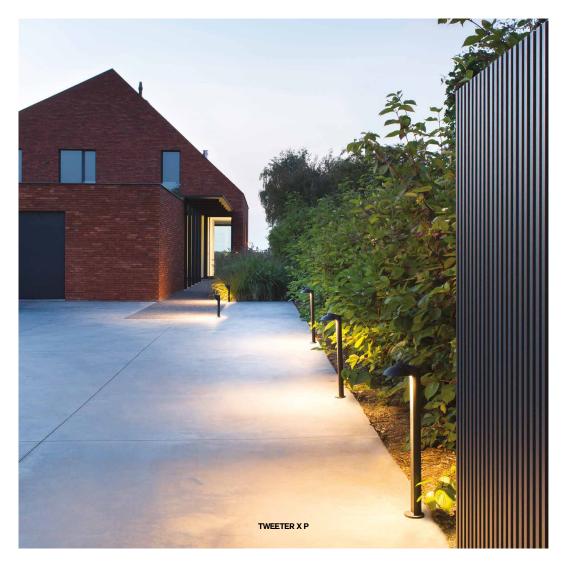

TWEETER M ON 1/2

A surface mounted luminaire with 1 or 2 curious light shells.





# **TWEETER ON**

excels thanks to its ingenious design, refined to the last detail.



1/2

Available with single our double spot, **Tweeter On** comes with Delta Light's unique Reo led array technology, delivering a powerful, warm light.



### A PERFECT BALANCE

between lighting quality and energy efficiency, adding value to the design statement of its environment.

The shells of both the **recessed** and the **surface** mounted versions are designed to provide optimal cooling, ensuring extended lifetime of 50.000 hours for the led series.



4

The **Tweeter On 4** is available as ceiling surface mounted or suspended luminaire.













**OUTDOOR** 

### TWEETER X P









TWEETER X W





# CTRL DELTA WIRELESS CONTROL

An advanced lighting control solution based on the Bluetooth low energy standard. BLE is a state-of-the-art wireless technology. It is the only low power wireless technology available in all modern smartphones, tablets and smartwatches. This makes it the only mainstream powerradiotechnology in the world. It is future proof and it is available now to control your lights.

For more information and technical info please go to www.deltalight.com/CTRLDELTA

The CTRL Delta technologie creates an easy and user friendly platform for a contemporary lighting installation.



# **SPREAD LENS 40 SOFTENING LENS 40 GLASS SBL 40**