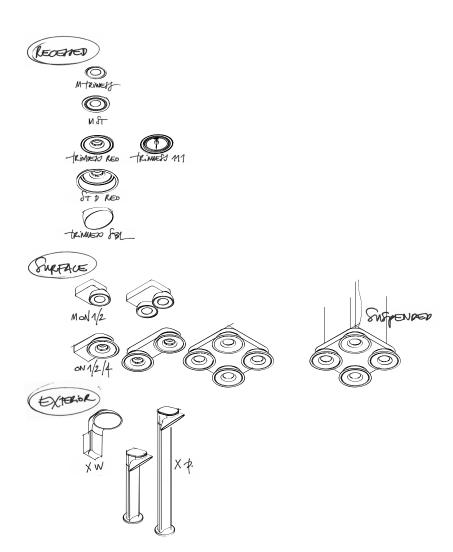

Ex-Centric Rotation System.

## **TWEETER**

introduces new levels in flexibility, both in movement as in lighting application, destined to become a longstanding classic.

With Tweeter Delta Light® introduces the **EX-CENTRIC ROTATION SYSTEM®** 

The ERS is characterized by an asymmetrical hinge joint, combining extreme rotation and tilting abilities, all in one swift whirling motion.

The application of the ERS not only upgrades movement of the fixture, but more importantly also provides **ADVANCED LIGHTING ABILITIES.** 

The **DOUBLE SHELL** design prevents ceiling exposure, while the flexible inner shell tailors for any lighting need.

Ultimate refinement is reached with the **OREO**: principle a subtle aureole of light circling around the central led, for improved lighting aesthetics.

### **EASY INSTALLATION**

No visible wires / No visible hinge joint

# TWEETER M

Originally designed to perfectly fit a QR111 lamp, its diameter was decisive for Tweeter's dimensions.

LED technology allows us to reduce size, but not reduce impact.

## **TWEETER M ST**

Allows for an easy installation as the Small Trim covers the hole perfectly.

TWEETER TRIMLESS

TWEETER TRIMLESS 111

features a more powerful powerled. When finished with the SBL glass you will obtian a more diffuse light effect.

TWEETER M ON 1/2

A surface mounted luminaire with 1 or 2 curious light shells.

# **TWEETER ON**

excels thanks to its ingenious design, refined to the last detail.

1/2

Available with single our double spot, **Tweeter On** comes with Delta Light's unique Reo led array technology, delivering a powerful, warm light.

### A PERFECT BALANCE

between lighting quality and energy efficiency, adding value to the design statement of its environment.

The shells of both the **recessed** and the **surface** mounted versions are designed to provide optimal cooling, ensuring extended lifetime of 50.000 hours for the led series.

4

The **Tweeter On 4** is available as ceiling surface mounted or suspended luminaire.

**OUTDOOR** 

### TWEETER X P

TWEETER X W