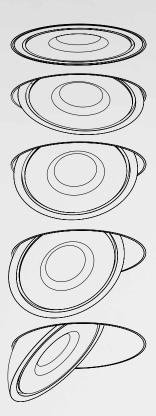

The ERS is characterized by an asymmetrical hinge joint, combining extreme rotation and tilting abilities, all in one swift whirling motion.

The application of the ERS not only upgrades movement of the fixture, but more importantly also provides **ADVANCED LIGHTING ABILITIES.** 