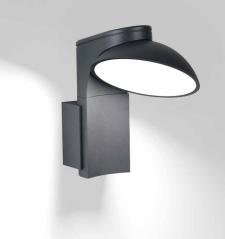

TWEETER M ON 1/2

A surface mounted luminaire with 1 or 2 curious light shells.

# **TWEETER ON**

excels thanks to its ingenious design, refined to the last detail.

1/2

Available with single our double spot, **Tweeter On** comes with Delta Light's unique Reo led array technology, delivering a powerful, warm light.

### A PERFECT BALANCE

between lighting quality and energy efficiency, adding value to the design statement of its environment.

The shells of both the **recessed** and the **surface** mounted versions are designed to provide optimal cooling, ensuring extended lifetime of 50.000 hours for the led series.