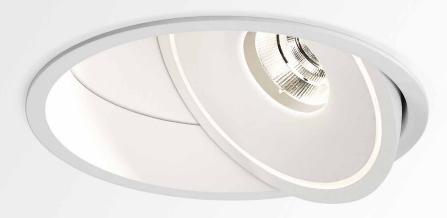

The **DOUBLE SHELL** design prevents ceiling exposure, while the flexible inner shell tailors for any lighting need.

Ultimate refinement is reached with the **OREO**: principle a subtle aureole of light circling around the central led, for improved lighting aesthetics.

### **EASY INSTALLATION**

No visible wires / No visible hinge joint