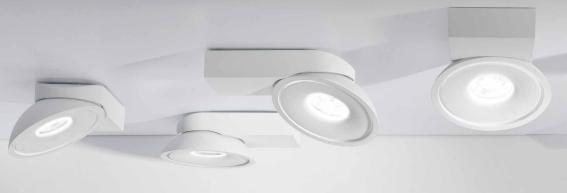

TWEETER M ON 1/2

A surface mounted luminaire with 1 or 2 curious light shells.

# **TWEETER ON**

excels thanks to its ingenious design, refined to the last detail.

1/2

Available with single our double spot, **Tweeter On** comes with Delta Light's unique Reo led array technology, delivering a powerful, warm light.