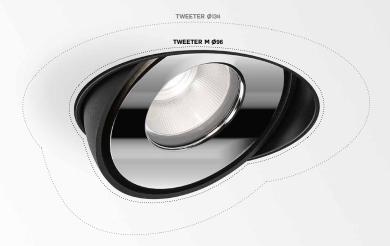

# TWEETER M

Originally designed to perfectly fit a QR111 lamp, its diameter was decisive for Tweeter's dimensions.

LED technology allows us to reduce size, but not reduce impact.

The **DOUBLE SHELL** design prevents ceiling exposure, while the flexible inner shell tailors for any lighting need.

Ultimate refinement is reached with the **OREO**: principle a subtle aureole of light circling around the central led, for improved lighting aesthetics.