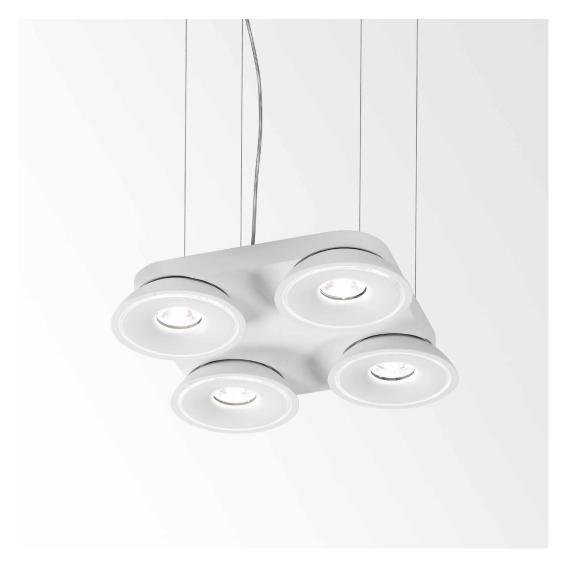

4

The **Tweeter On 4** is available as ceiling surface mounted or suspended luminaire.

**OUTDOOR** 