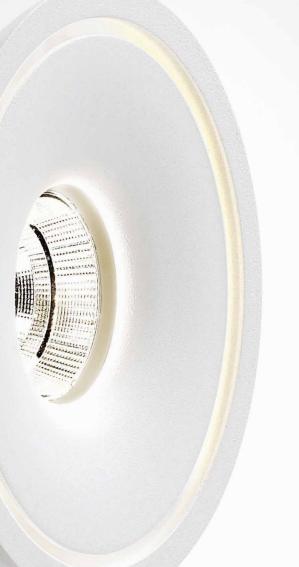

The **DOUBLE SHELL** design prevents ceiling exposure, while the flexible inner shell tailors for any lighting need.

Ultimate refinement is reached with the **OREO**: principle a subtle aureole of light circling around the central led, for improved lighting aesthetics.