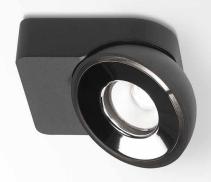

TWEETER M ON 1/2

A surface mounted luminaire with 1 or 2 curious light shells.

# **TWEETER ON**

excels thanks to its ingenious design, refined to the last detail.

1/2

Available with single our double spot, **Tweeter On** comes with Delta Light's unique Reo led array technology, delivering a powerful, warm light.