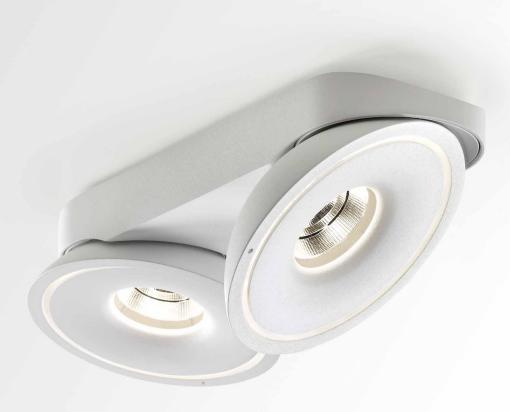

## **TWEETER**

introduces new levels in flexibility, both in movement as in lighting application, destined to become a longstanding classic.

With Tweeter Delta Light® introduces the **EX-CENTRIC ROTATION SYSTEM®** 

The ERS is characterized by an asymmetrical hinge joint, combining extreme rotation and tilting abilities, all in one swift whirling motion.

The application of the ERS not only upgrades movement of the fixture, but more importantly also provides **ADVANCED LIGHTING ABILITIES.** 

The **DOUBLE SHELL** design prevents ceiling exposure, while the flexible inner shell tailors for any lighting need.

Ultimate refinement is reached with the **OREO**: principle a subtle aureole of light circling around the central led, for improved lighting aesthetics.