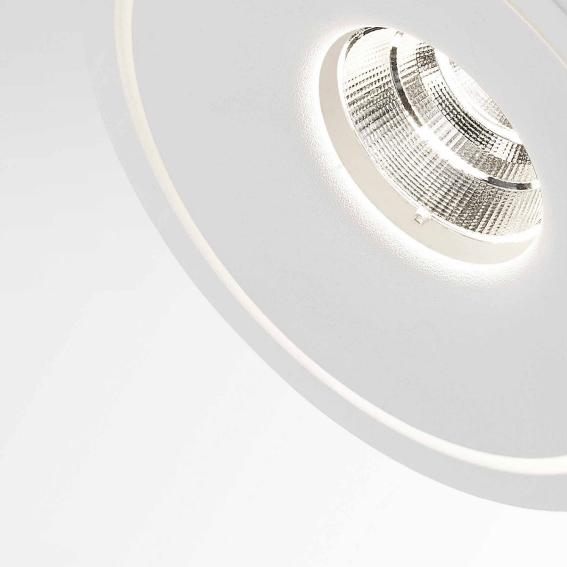

The ERS is characterized by an asymmetrical hinge joint, combining extreme rotation and tilting abilities, all in one swift whirling motion.

The application of the ERS not only upgrades movement of the fixture, but more importantly also provides **ADVANCED LIGHTING ABILITIES.** 

The **DOUBLE SHELL** design prevents ceiling exposure, while the flexible inner shell tailors for any lighting need.

Ultimate refinement is reached with the **OREO**: principle a subtle aureole of light circling around the central led, for improved lighting aesthetics.