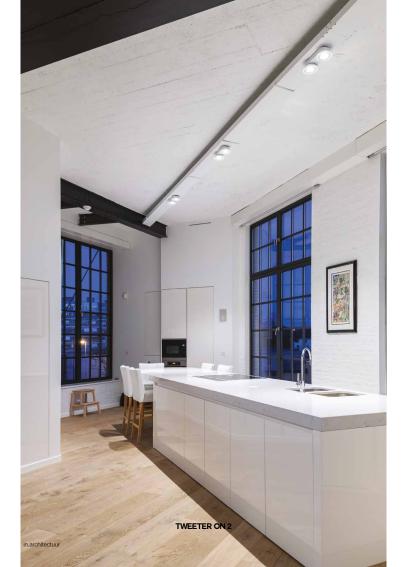

# **TWEETER ON**

excels thanks to its ingenious design, refined to the last detail.

1/2

Available with single our double spot, **Tweeter On** comes with Delta Light's unique Reo led array technology, delivering a powerful, warm light.

### A PERFECT BALANCE

between lighting quality and energy efficiency, adding value to the design statement of its environment.

The shells of both the **recessed** and the **surface** mounted versions are designed to provide optimal cooling, ensuring extended lifetime of 50.000 hours for the led series.