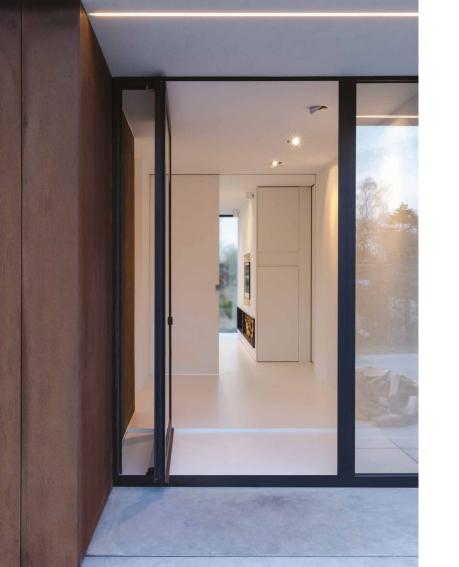

## **TWEETER**

introduces new levels in flexibility, both in movement as in lighting application, destined to become a longstanding classic.

With Tweeter Delta Light® introduces the **EX-CENTRIC ROTATION SYSTEM®** 

The ERS is characterized by an asymmetrical hinge joint, combining extreme rotation and tilting abilities, all in one swift whirling motion.

The application of the ERS not only upgrades movement of the fixture, but more importantly also provides **ADVANCED LIGHTING ABILITIES.** 

The **DOUBLE SHELL** design prevents ceiling exposure, while the flexible inner shell tailors for any lighting need.

Ultimate refinement is reached with the **OREO**: principle a subtle aureole of light circling around the central led, for improved lighting aesthetics.

### **EASY INSTALLATION**

No visible wires / No visible hinge joint