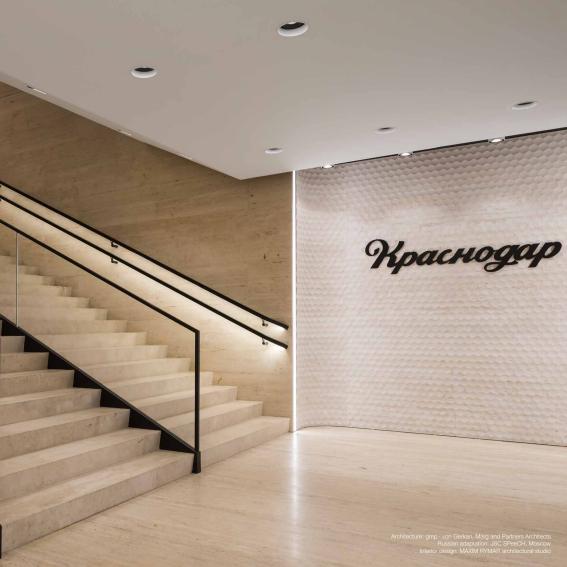

Ex-Centric Rotation System.

## **TWEETER**

introduces new levels in flexibility, both in movement as in lighting application, destined to become a longstanding classic.

With Tweeter Delta Light® introduces the **EX-CENTRIC ROTATION SYSTEM®** 

The ERS is characterized by an asymmetrical hinge joint, combining extreme rotation and tilting abilities, all in one swift whirling motion.

The application of the ERS not only upgrades movement of the fixture, but more importantly also provides **ADVANCED LIGHTING ABILITIES.** 

The **DOUBLE SHELL** design prevents ceiling exposure, while the flexible inner shell tailors for any lighting need.

Ultimate refinement is reached with the **OREO**: principle a subtle aureole of light circling around the central led, for improved lighting aesthetics.