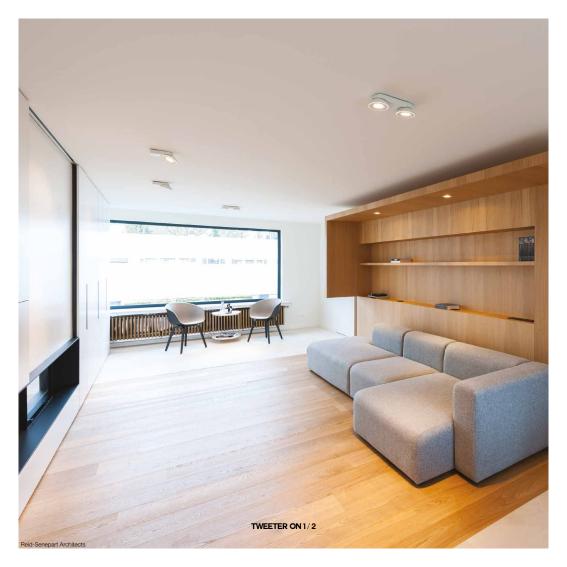

TWEETER M ON 1/2

A surface mounted luminaire with 1 or 2 curious light shells.

# **TWEETER ON**

excels thanks to its ingenious design, refined to the last detail.

1/2

Available with single our double spot, **Tweeter On** comes with Delta Light's unique Reo led array technology, delivering a powerful, warm light.