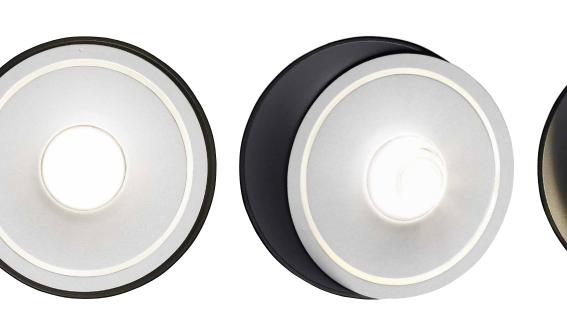

TWEETER M ON 1/2

A surface mounted luminaire with 1 or 2 curious light shells.

# **TWEETER ON**

excels thanks to its ingenious design, refined to the last detail.

1/2

Available with single our double spot, **Tweeter On** comes with Delta Light's unique Reo led array technology, delivering a powerful, warm light.