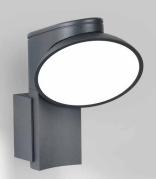

TWEETER M ON 1/2

A surface mounted luminaire with 1 or 2 curious light shells.

# **TWEETER ON**

excels thanks to its ingenious design, refined to the last detail.

1/2

Available with single our double spot, **Tweeter On** comes with Delta Light's unique Reo led array technology, delivering a powerful, warm light.

### A PERFECT BALANCE

between lighting quality and energy efficiency, adding value to the design statement of its environment.

The shells of both the **recessed** and the **surface** mounted versions are designed to provide optimal cooling, ensuring extended lifetime of 50.000 hours for the led series.