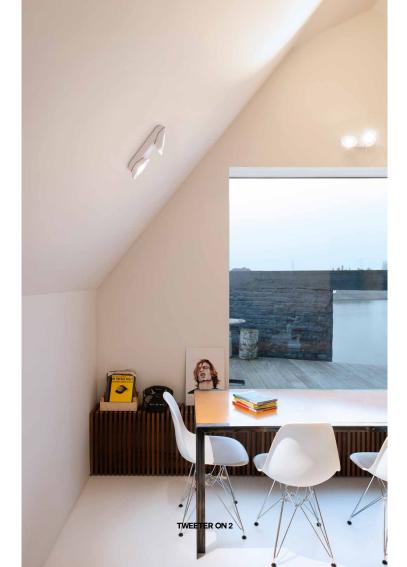

TWEETER M ON 1/2

A surface mounted luminaire with 1 or 2 curious light shells.

# **TWEETER ON**

excels thanks to its ingenious design, refined to the last detail.

1/2

Available with single our double spot, **Tweeter On** comes with Delta Light's unique Reo led array technology, delivering a powerful, warm light.

### A PERFECT BALANCE

between lighting quality and energy efficiency, adding value to the design statement of its environment.

The shells of both the **recessed** and the **surface** mounted versions are designed to provide optimal cooling, ensuring extended lifetime of 50.000 hours for the led series.