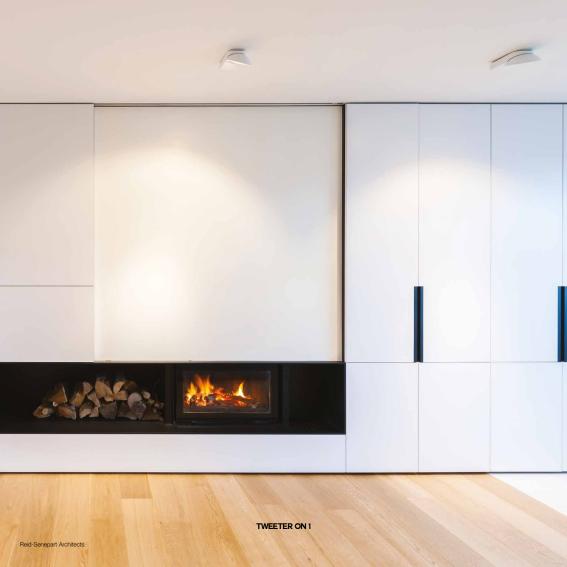

TWEETER M ON 1/2

A surface mounted luminaire with 1 or 2 curious light shells.

# **TWEETER ON**

excels thanks to its ingenious design, refined to the last detail.

1/2

Available with single our double spot, **Tweeter On** comes with Delta Light's unique Reo led array technology, delivering a powerful, warm light.