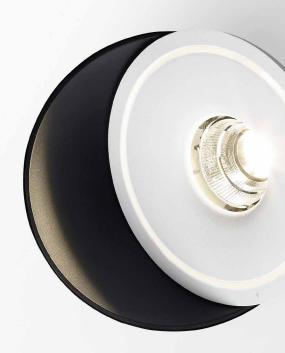

The ERS is characterized by an asymmetrical hinge joint, combining extreme rotation and tilting abilities, all in one swift whirling motion.

The application of the ERS not only upgrades movement of the fixture, but more importantly also provides **ADVANCED LIGHTING ABILITIES.** 

The **DOUBLE SHELL** design prevents ceiling exposure, while the flexible inner shell tailors for any lighting need.

Ultimate refinement is reached with the **OREO**: principle a subtle aureole of light circling around the central led, for improved lighting aesthetics.