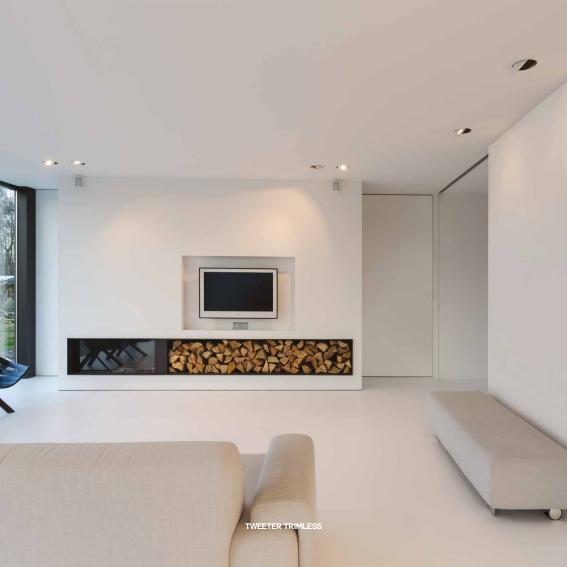

## **TWEETER M ST**

Allows for an easy installation as the Small Trim covers the hole perfectly.

TWEETER TRIMLESS

TWEETER TRIMLESS 111

features a more powerful powerled. When finished with the SBL glass you will obtian a more diffuse light effect.