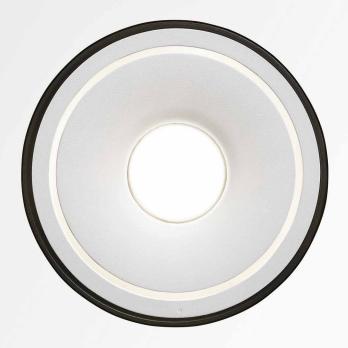

The **DOUBLE SHELL** design prevents ceiling exposure, while the flexible inner shell tailors for any lighting need.

Ultimate refinement is reached with the **OREO**: principle a subtle aureole of light circling around the central led, for improved lighting aesthetics.

## **TWEETER M ST**

Allows for an easy installation as the Small Trim covers the hole perfectly.

TWEETER TRIMLESS

TWEETER TRIMLESS 111

features a more powerful powerled. When finished with the SBL glass you will obtian a more diffuse light effect.