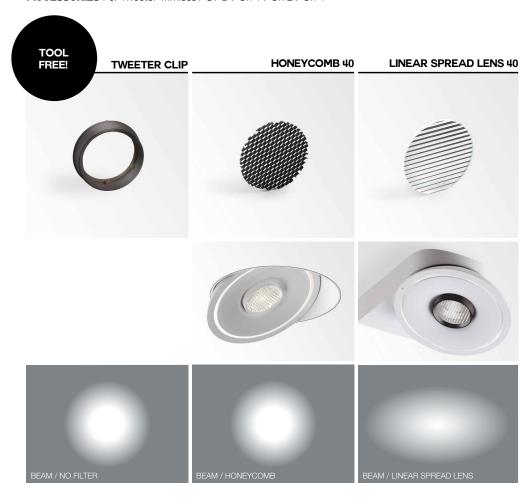

The **DOUBLE SHELL** design prevents ceiling exposure, while the flexible inner shell tailors for any lighting need.

Ultimate refinement is reached with the **OREO**: principle a subtle aureole of light circling around the central led, for improved lighting aesthetics.

### **EASY INSTALLATION**

No visible wires / No visible hinge joint