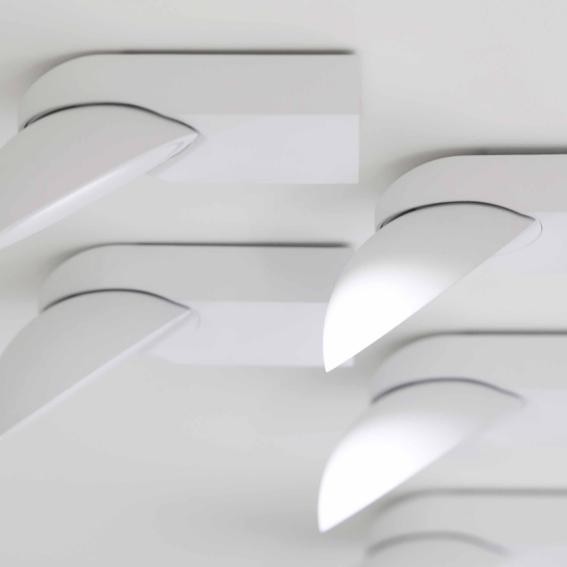

The **DOUBLE SHELL** design prevents ceiling exposure, while the flexible inner shell tailors for any lighting need.

Ultimate refinement is reached with the **OREO**: principle a subtle aureole of light circling around the central led, for improved lighting aesthetics.