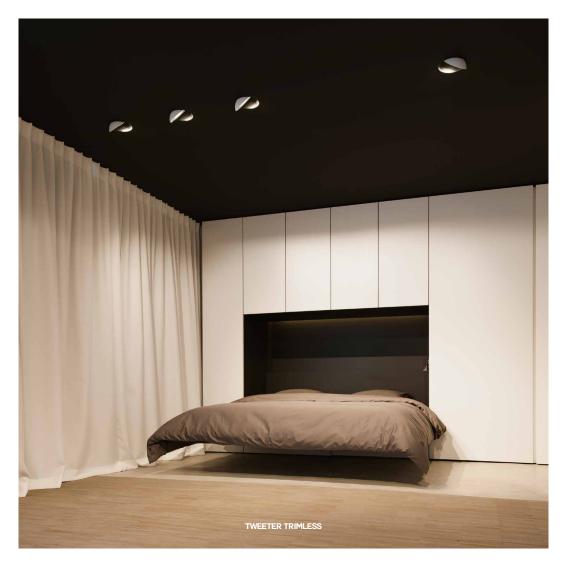

## **TWEETER M ST**

Allows for an easy installation as the Small Trim covers the hole perfectly.

TWEETER TRIMLESS

TWEETER TRIMLESS 111

features a more powerful powerled. When finished with the SBL glass you will obtian a more diffuse light effect.