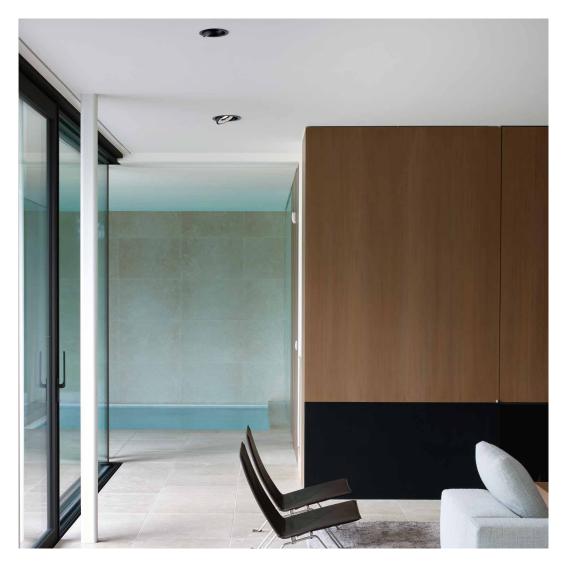

## **TWEETER**

introduces new levels in flexibility, both in movement as in lighting application, destined to become a longstanding classic.

With Tweeter Delta Light® introduces the **EX-CENTRIC ROTATION SYSTEM®** 

The ERS is characterized by an asymmetrical hinge joint, combining extreme rotation and tilting abilities, all in one swift whirling motion.

The application of the ERS not only upgrades movement of the fixture, but more importantly also provides **ADVANCED LIGHTING ABILITIES.** 

The **DOUBLE SHELL** design prevents ceiling exposure, while the flexible inner shell tailors for any lighting need.

Ultimate refinement is reached with the **OREO**: principle a subtle aureole of light circling around the central led, for improved lighting aesthetics.

### **EASY INSTALLATION**

No visible wires / No visible hinge joint