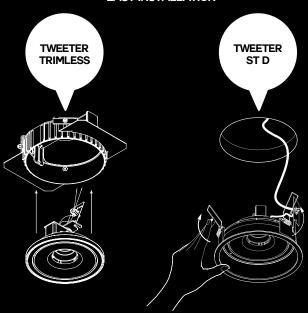

### **EASY INSTALLATION**

No visible wires / No visible hinge joint

## **TWEETER M ST**

Allows for an easy installation as the Small Trim covers the hole perfectly.

TWEETER TRIMLESS

TWEETER TRIMLESS 111

features a more powerful powerled. When finished with the SBL glass you will obtian a more diffuse light effect.