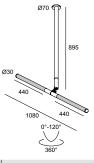

| CRI > 90                                                                                                                                                                                                                                                                                                                                                                                                                                                                                                                                                                                                                                                                                                                                                                                                                                                                                                                                                                                                                                                                                                                                                                                                                                                                                                                                                                                                                                                                                                                                                                                                                                                                                                                                                                                                                                                                                                                                                                                                                                                                                                                      | XY180 S81                                            | XY180 S82                                            |
|-------------------------------------------------------------------------------------------------------------------------------------------------------------------------------------------------------------------------------------------------------------------------------------------------------------------------------------------------------------------------------------------------------------------------------------------------------------------------------------------------------------------------------------------------------------------------------------------------------------------------------------------------------------------------------------------------------------------------------------------------------------------------------------------------------------------------------------------------------------------------------------------------------------------------------------------------------------------------------------------------------------------------------------------------------------------------------------------------------------------------------------------------------------------------------------------------------------------------------------------------------------------------------------------------------------------------------------------------------------------------------------------------------------------------------------------------------------------------------------------------------------------------------------------------------------------------------------------------------------------------------------------------------------------------------------------------------------------------------------------------------------------------------------------------------------------------------------------------------------------------------------------------------------------------------------------------------------------------------------------------------------------------------------------------------------------------------------------------------------------------------|------------------------------------------------------|------------------------------------------------------|
| 3000<br>K                                                                                                                                                                                                                                                                                                                                                                                                                                                                                                                                                                                                                                                                                                                                                                                                                                                                                                                                                                                                                                                                                                                                                                                                                                                                                                                                                                                                                                                                                                                                                                                                                                                                                                                                                                                                                                                                                                                                                                                                                                                                                                                     | LED CLUSTER 8,5W / 1495lm                            | 2 x LED CLUSTER 8,5W / 1495lm                        |
| More the second | <b>422 111 93 </b>                                   | <b>422 121 93 </b>                                   |
| 1-10V<br>品語<br>品語<br>品語<br>R                                                                                                                                                                                                                                                                                                                                                                                                                                                                                                                                                                                                                                                                                                                                                                                                                                                                                                                                                                                                                                                                                                                                                                                                                                                                                                                                                                                                                                                                                                                                                                                                                                                                                                                                                                                                                                                                                                                                                                                                                                                                                                  | <b>422 111 93 ED1 ◇</b><br>◇ = B                     | <b>422 121 93 ED1 </b>                               |
| DALI                                                                                                                                                                                                                                                                                                                                                                                                                                                                                                                                                                                                                                                                                                                                                                                                                                                                                                                                                                                                                                                                                                                                                                                                                                                                                                                                                                                                                                                                                                                                                                                                                                                                                                                                                                                                                                                                                                                                                                                                                                                                                                                          | <b>422 111 93 ED5 ◇</b><br>◇ = B                     | <b>422 121 93 ED5 </b>                               |
|                                                                                                                                                                                                                                                                                                                                                                                                                                                                                                                                                                                                                                                                                                                                                                                                                                                                                                                                                                                                                                                                                                                                                                                                                                                                                                                                                                                                                                                                                                                                                                                                                                                                                                                                                                                                                                                                                                                                                                                                                                                                                                                               | 220-240V / 50-60Hz                                   | 220-240V / 50-60Hz                                   |
|                                                                                                                                                                                                                                                                                                                                                                                                                                                                                                                                                                                                                                                                                                                                                                                                                                                                                                                                                                                                                                                                                                                                                                                                                                                                                                                                                                                                                                                                                                                                                                                                                                                                                                                                                                                                                                                                                                                                                                                                                                                                                                                               | ♦ € 0,9 IP20                                         | ♦ € 1,3 IP20                                         |
|                                                                                                                                                                                                                                                                                                                                                                                                                                                                                                                                                                                                                                                                                                                                                                                                                                                                                                                                                                                                                                                                                                                                                                                                                                                                                                                                                                                                                                                                                                                                                                                                                                                                                                                                                                                                                                                                                                                                                                                                                                                                                                                               | OPTIONS<br>COVERSET R 90-100<br>XY180 CONNECTION BOX | OPTIONS<br>COVERSET R 90-100<br>XY180 CONNECTION BOX |