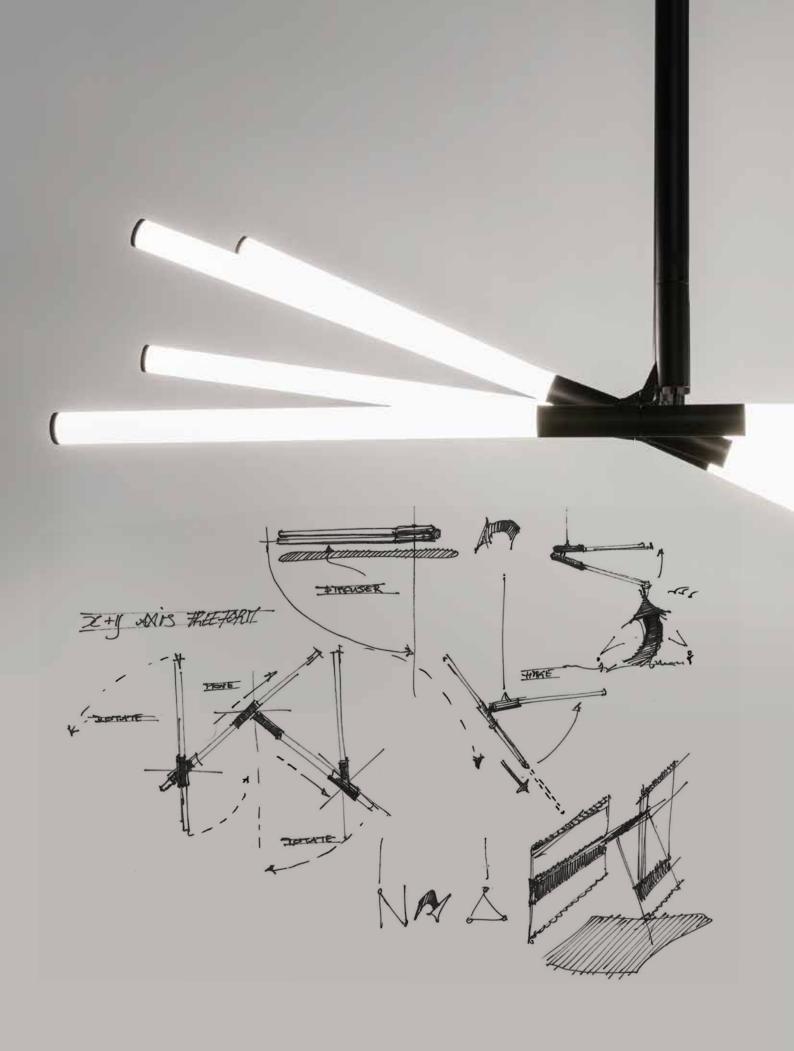

By exposing the luminaire and giving it the ability to hinge, the fixture becomes the main feature as it is able to shift and generate into multiple configurations; a product that can contribute to the manifestation of space, not only by the light it emits, but also by its physical presence.

The degree of adjustability that comes from the hinging fixture, is an agent of opportunism. It has the ability to suit, and remain relevant to the ever-changing demands of a lighting system in a space. -Through the choreography of movement and multiplication, the luminaire can manipulate threedimensional space, entering the domain of architectural space. The modularity of XY180 allows each module or set of modules to be reconfigured and change its impact on the surrounding space-