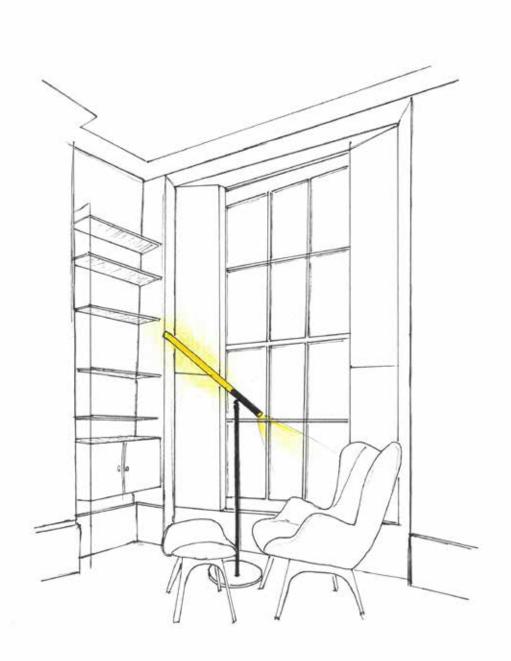

The dimmable tube lights give ambient lighting, democratic and shared, while the spot lights, in two different outfits, provide focused lighting, isolated and hierarchal. The different versions are for both individual and shared workspace, but can also be applied to domestic and public interior spaces

The degree of adjustability that comes from the hinging fixture, is an agent of opportunism. It has the ability to suit, and remain relevant to the ever-changing demands of a lighting system in a space. -Through the choreography of movement and multiplication, the luminaire can manipulate threedimensional space, entering the domain of architectural space. The modularity of XY180 allows each module or set of modules to be reconfigured and change its impact on the surrounding space-