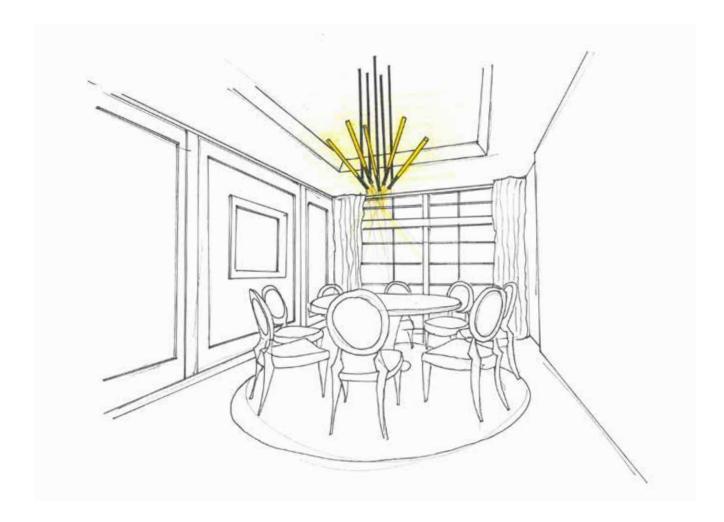

The dimmable tube lights give ambient lighting, democratic and shared, while the spot lights, in two different outfits, provide focused lighting, isolated and hierarchal. The different versions are for both individual and shared workspace, but can also be applied to domestic and public interior spaces

The degree of adjustability that comes from the hinging fixture, is an agent of opportunism. It has the ability to suit, and remain relevant to the ever-changing demands of a lighting system in a space. -Through the choreography of movement and multiplication, the luminaire can manipulate threedimensional space, entering the domain of architectural space. The modularity of XY180 allows each module or set of modules to be reconfigured and change its impact on the surrounding space-