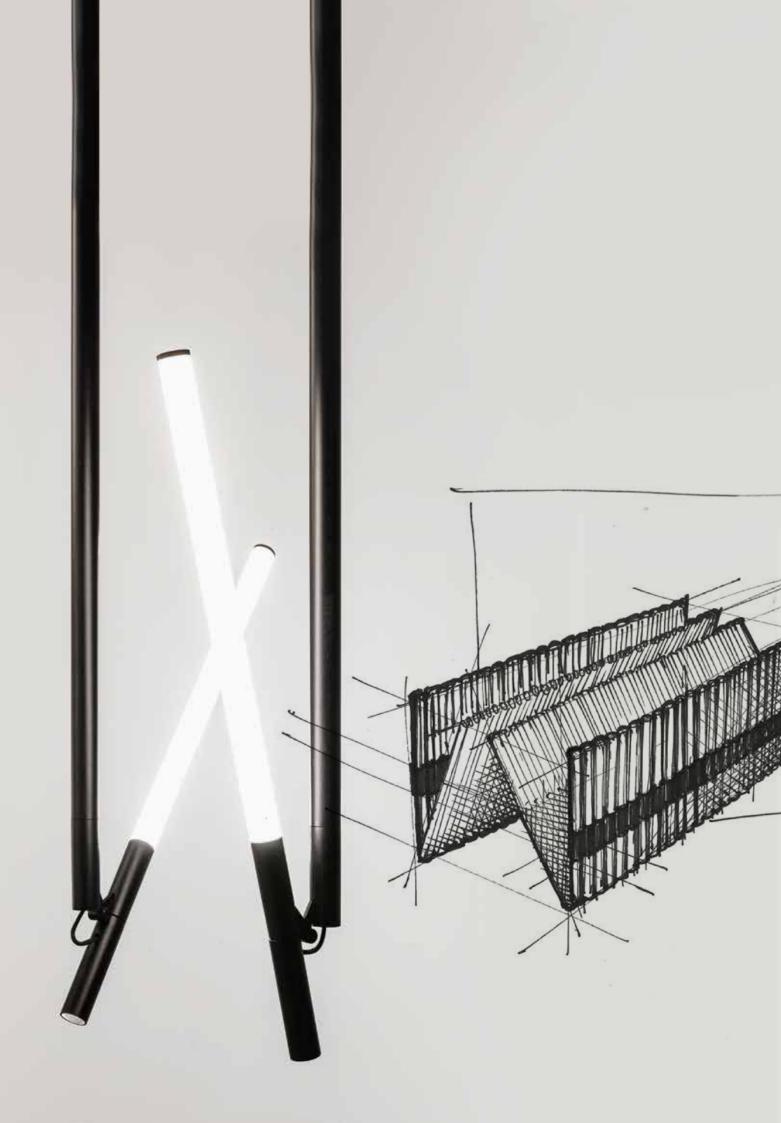

The collection uses precise geometric proportions. The base elements, which include a tube light and a spot light in either a discreet 4,1W or a powerful 7,1W caliber, can be combined with a hinge, to generate countless light conditions, both essential and complex.

By exposing the luminaire and giving it the ability to hinge, the fixture becomes the main feature as it is able to shift and generate into multiple configurations; a product that can contribute to the manifestation of space, not only by the light it emits, but also by its physical presence.