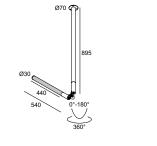

|                             | 070<br>1295<br>030<br>440<br>0°-180°<br>360°                                                | Ø30<br>1295<br>030<br>1080<br>0'-120'<br>360' |
|-----------------------------|---------------------------------------------------------------------------------------------|-----------------------------------------------|
| CRI > 90                    | XY180 S121                                                                                  | XY180 S122                                    |
| 3000<br>K                   | LED CLUSTER 8,5W / 1495lm                                                                   | 2 x LED CLUSTER 8,5W / 1495lm                 |
| NON<br>DIM                  | <b>422 112 93 </b>                                                                          | <b>422 122 93 </b>                            |
| ILL CTRL<br>DELTA<br>R<br>R | <b>422 112 93 ED1 ◊</b><br>◊ = B                                                            | <b>422 122 93 ED1 ◊</b><br>◊ = B              |
| DALI                        | <b>422 112 93 ED5 </b>                                                                      | <b>422 122 93 ED5 </b> ♦<br>♦ = B             |
|                             | 220-240V / 50-60Hz<br>♦ C€ 1.1 IP20<br>OPTIONS<br>COVERSET R 90-100<br>XY180 CONNECTION BOX | 220-240V / 50-60Hz                            |