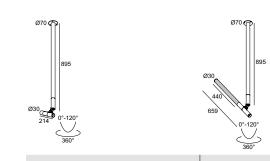

|                             | 070<br>1295<br>030<br>440<br>0°-180°<br>360°                                                | Ø30<br>1295<br>030<br>1080<br>0'-120'<br>360' |
|-----------------------------|---------------------------------------------------------------------------------------------|-----------------------------------------------|
| CRI > 90                    | XY180 S121                                                                                  | XY180 S122                                    |
| 3000<br>K                   | LED CLUSTER 8,5W / 1495lm                                                                   | 2 x LED CLUSTER 8,5W / 1495lm                 |
| NON<br>DIM                  | <b>422 112 93 </b>                                                                          | <b>422 122 93 </b>                            |
| ILL CTRL<br>DELTA<br>R<br>R | <b>422 112 93 ED1 ◊</b><br>◊ = B                                                            | <b>422 122 93 ED1 ◊</b><br>◊ = B              |
| DALI                        | <b>422 112 93 ED5 </b>                                                                      | <b>422 122 93 ED5 </b> ♦<br>♦ = B             |
|                             | 220-240V / 50-60Hz<br>♦ C€ 1.1 IP20<br>OPTIONS<br>COVERSET R 90-100<br>XY180 CONNECTION BOX | 220-240V / 50-60Hz                            |

XY180

|                    | Ø30<br>214<br>0°-120°<br>360°                        | Ø30<br>440<br>659<br>0'-120°<br>360°                                |
|--------------------|------------------------------------------------------|---------------------------------------------------------------------|
| 80<br>90           | XY180 S120 MINI                                      | XY180 S121 MINI                                                     |
|                    | LED 4,1W / 425lm / CRI > 80                          | LED CLUSTER 8,5W / 1495lm / CRI > 90<br>LED 4,1W / 425lm / CRI > 80 |
|                    | <b>422 132 93 </b>                                   | <b>422 142 93 ◇</b>                                                 |
| CTRL<br>DELTA<br>R |                                                      | <b>422 142 93 ED1 ◇</b><br>◇ = B                                    |
| CTRL<br>DELTA<br>R |                                                      | <b>422 142 93 ED5 ◇</b><br>◇ = B                                    |
|                    | 220-240V / 50-60Hz                                   | 220-240V / 50-60Hz                                                  |
|                    | () CE [1,1] IP20                                     | () CE 1,4 IP20                                                      |
|                    | OPTIONS<br>COVERSET R 90-100<br>XY180 CONNECTION BOX | OPTIONS<br>COVERSET R 90-100<br>XY180 CONNECTION BOX                |
|                    | COVERSET R 90-100                                    | COVERSET R 90-100                                                   |
|                    | XY180 CONNECTION BOX                                 | XY180 CONNECTION BOX                                                |
|                    |                                                      |                                                                     |