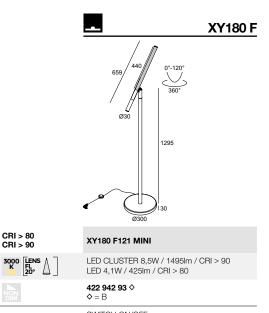

XY180

|                    | Ø30<br>214<br>0°-120°<br>360°                        | Ø30<br>440<br>659<br>0'-120°<br>360°                                |
|--------------------|------------------------------------------------------|---------------------------------------------------------------------|
| 80<br>90           | XY180 S120 MINI                                      | XY180 S121 MINI                                                     |
|                    | LED 4,1W / 425lm / CRI > 80                          | LED CLUSTER 8,5W / 1495lm / CRI > 90<br>LED 4,1W / 425lm / CRI > 80 |
|                    | <b>422 132 93 </b>                                   | <b>422 142 93 ◇</b>                                                 |
| CTRL<br>DELTA<br>R |                                                      | <b>422 142 93 ED1 ◇</b><br>◇ = B                                    |
| CTRL<br>DELTA<br>R |                                                      | <b>422 142 93 ED5 ◇</b><br>◇ = B                                    |
|                    | 220-240V / 50-60Hz                                   | 220-240V / 50-60Hz                                                  |
|                    | () CE [1,1] IP20                                     | () CE 1,4 IP20                                                      |
|                    | OPTIONS<br>COVERSET R 90-100<br>XY180 CONNECTION BOX | OPTIONS<br>COVERSET R 90-100<br>XY180 CONNECTION BOX                |
|                    | COVERSET R 90-100                                    | COVERSET R 90-100                                                   |
|                    | XY180 CONNECTION BOX                                 | XY180 CONNECTION BOX                                                |
|                    |                                                      |                                                                     |