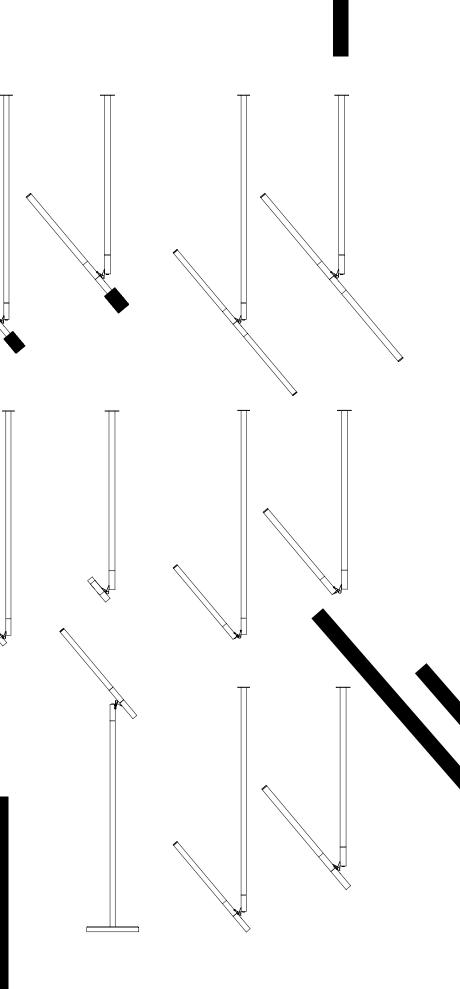

The collection uses precise geometric proportions. The base elements, which include a tube light and a spot light in either a discreet 4,1W or a powerful 7,1W caliber, can be combined with a hinge, to generate countless light conditions, both essential and complex.

The degree of adjustability that comes from the hinging fixture, is an agent of opportunism. It has the ability to suit, and remain relevant to the ever-changing demands of a lighting system in a space. -Through the choreography of movement and multiplication, the luminaire can manipulate threedimensional space, entering the domain of architectural space. The modularity of XY180 allows each module or set of modules to be reconfigured and change its impact on the surrounding space-