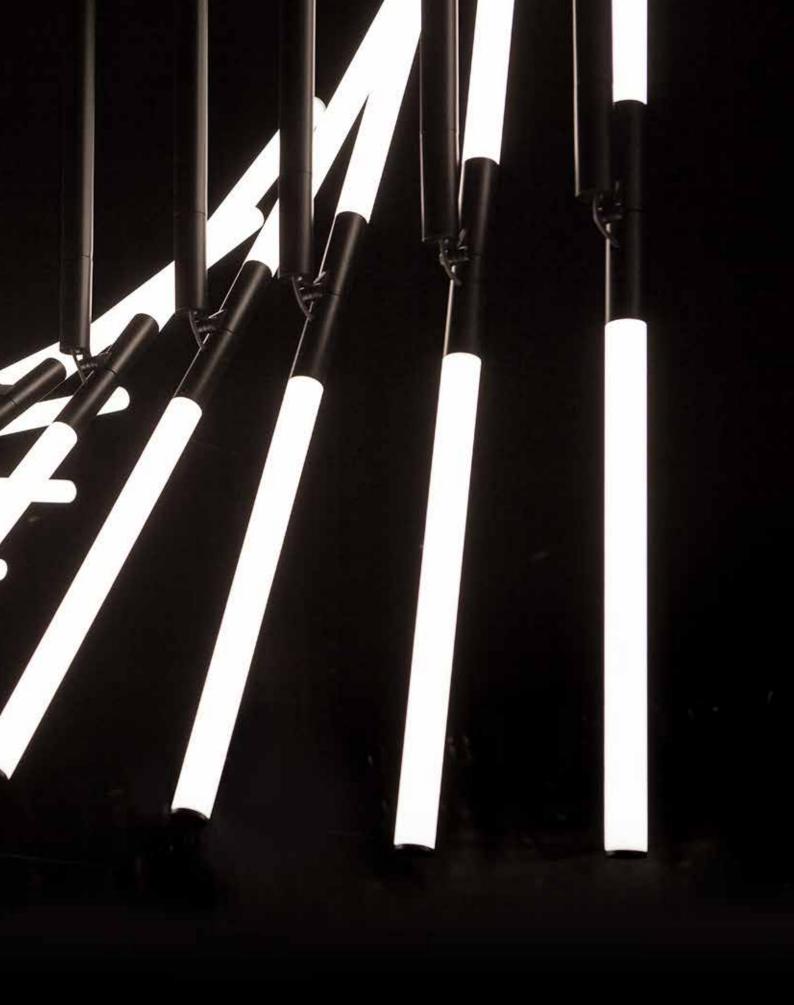

The dimmable tube lights give ambient lighting, democratic and shared, while the spot lights, in two different outfits, provide focused lighting, isolated and hierarchal. The different versions are for both individual and shared workspace, but can also be applied to domestic and public interior spaces

By exposing the luminaire and giving it the ability to hinge, the fixture becomes the main feature as it is able to shift and generate into multiple configurations; a product that can contribute to the manifestation of space, not only by the light it emits, but also by its physical presence.

The degree of adjustability that comes from the hinging fixture, is an agent of opportunism. It has the ability to suit, and remain relevant to the ever-changing demands of a lighting system in a space. -Through the choreography of movement and multiplication, the luminaire can manipulate threedimensional space, entering the domain of architectural space. The modularity of XY180 allows each module or set of modules to be reconfigured and change its impact on the surrounding space-