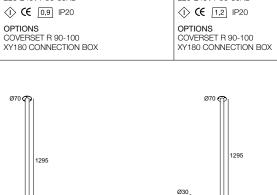

| CRI > 90                                                                                                                                                                                                                                                                                                                                                                                                                                                                                                                                                                                                                                                                                                                                                                                                                                                                                                                                                                                                                                                                                                                                                                                                                                                                                                                                                                                                                                                                                                                                                                                                                                                                                                                                                                                                                                                                                                                                                                                                                                                                                                                      | XY180 S81                                            | XY180 S82                                            |
|-------------------------------------------------------------------------------------------------------------------------------------------------------------------------------------------------------------------------------------------------------------------------------------------------------------------------------------------------------------------------------------------------------------------------------------------------------------------------------------------------------------------------------------------------------------------------------------------------------------------------------------------------------------------------------------------------------------------------------------------------------------------------------------------------------------------------------------------------------------------------------------------------------------------------------------------------------------------------------------------------------------------------------------------------------------------------------------------------------------------------------------------------------------------------------------------------------------------------------------------------------------------------------------------------------------------------------------------------------------------------------------------------------------------------------------------------------------------------------------------------------------------------------------------------------------------------------------------------------------------------------------------------------------------------------------------------------------------------------------------------------------------------------------------------------------------------------------------------------------------------------------------------------------------------------------------------------------------------------------------------------------------------------------------------------------------------------------------------------------------------------|------------------------------------------------------|------------------------------------------------------|
| 3000<br>K                                                                                                                                                                                                                                                                                                                                                                                                                                                                                                                                                                                                                                                                                                                                                                                                                                                                                                                                                                                                                                                                                                                                                                                                                                                                                                                                                                                                                                                                                                                                                                                                                                                                                                                                                                                                                                                                                                                                                                                                                                                                                                                     | LED CLUSTER 8,5W / 1495lm                            | 2 x LED CLUSTER 8,5W / 1495lm                        |
| More the second | <b>422 111 93 </b>                                   | <b>422 121 93 </b>                                   |
| 1-10V<br>品語<br>品語<br>品語<br>R                                                                                                                                                                                                                                                                                                                                                                                                                                                                                                                                                                                                                                                                                                                                                                                                                                                                                                                                                                                                                                                                                                                                                                                                                                                                                                                                                                                                                                                                                                                                                                                                                                                                                                                                                                                                                                                                                                                                                                                                                                                                                                  | <b>422 111 93 ED1 ◇</b><br>◇ = B                     | <b>422 121 93 ED1 </b>                               |
| DALI                                                                                                                                                                                                                                                                                                                                                                                                                                                                                                                                                                                                                                                                                                                                                                                                                                                                                                                                                                                                                                                                                                                                                                                                                                                                                                                                                                                                                                                                                                                                                                                                                                                                                                                                                                                                                                                                                                                                                                                                                                                                                                                          | <b>422 111 93 ED5 ◇</b><br>◇ = B                     | <b>422 121 93 ED5 </b>                               |
|                                                                                                                                                                                                                                                                                                                                                                                                                                                                                                                                                                                                                                                                                                                                                                                                                                                                                                                                                                                                                                                                                                                                                                                                                                                                                                                                                                                                                                                                                                                                                                                                                                                                                                                                                                                                                                                                                                                                                                                                                                                                                                                               | 220-240V / 50-60Hz                                   | 220-240V / 50-60Hz                                   |
|                                                                                                                                                                                                                                                                                                                                                                                                                                                                                                                                                                                                                                                                                                                                                                                                                                                                                                                                                                                                                                                                                                                                                                                                                                                                                                                                                                                                                                                                                                                                                                                                                                                                                                                                                                                                                                                                                                                                                                                                                                                                                                                               | ♦ € 0,9 IP20                                         | ♦ € 1,3 IP20                                         |
|                                                                                                                                                                                                                                                                                                                                                                                                                                                                                                                                                                                                                                                                                                                                                                                                                                                                                                                                                                                                                                                                                                                                                                                                                                                                                                                                                                                                                                                                                                                                                                                                                                                                                                                                                                                                                                                                                                                                                                                                                                                                                                                               | OPTIONS<br>COVERSET R 90-100<br>XY180 CONNECTION BOX | OPTIONS<br>COVERSET R 90-100<br>XY180 CONNECTION BOX |