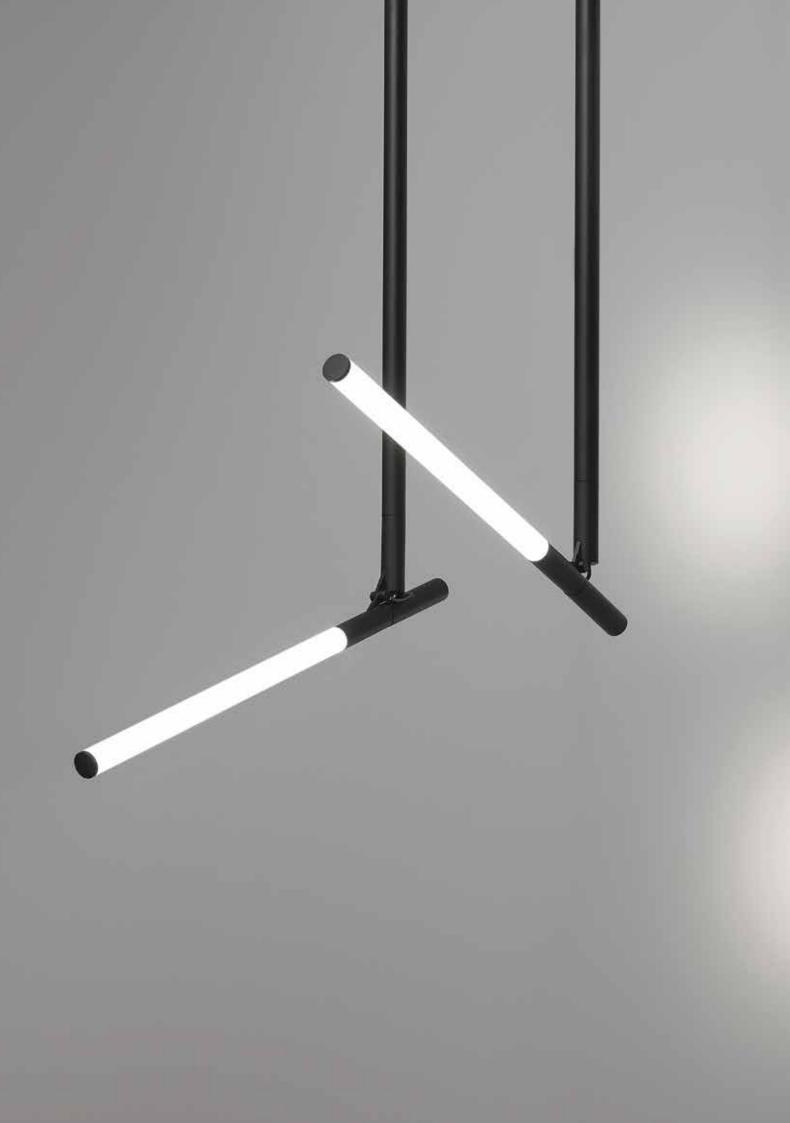

The collection uses precise geometric proportions. The base elements, which include a tube light and a spot light in either a discreet 4,1W or a powerful 7,1W caliber, can be combined with a hinge, to generate countless light conditions, both essential and complex.

By exposing the luminaire and giving it the ability to hinge, the fixture becomes the main feature as it is able to shift and generate into multiple configurations; a product that can contribute to the manifestation of space, not only by the light it emits, but also by its physical presence.

The degree of adjustability that comes from the hinging fixture, is an agent of opportunism. It has the ability to suit, and remain relevant to the ever-changing demands of a lighting system in a space. -Through the choreography of movement and multiplication, the luminaire can manipulate threedimensional space, entering the domain of architectural space. The modularity of XY180 allows each module or set of modules to be reconfigured and change its impact on the surrounding space-