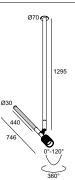

|                             | 070<br>1295<br>030<br>440<br>0°-180°<br>360°                                                | Ø30<br>1295<br>030<br>1080<br>0'-120'<br>360' |
|-----------------------------|---------------------------------------------------------------------------------------------|-----------------------------------------------|
| CRI > 90                    | XY180 S121                                                                                  | XY180 S122                                    |
| 3000<br>K                   | LED CLUSTER 8,5W / 1495lm                                                                   | 2 x LED CLUSTER 8,5W / 1495lm                 |
| NON<br>DIM                  | <b>422 112 93 </b>                                                                          | <b>422 122 93 </b>                            |
| ILL CTRL<br>DELTA<br>R<br>R | <b>422 112 93 ED1 ◊</b><br>◊ = B                                                            | <b>422 122 93 ED1 ◊</b><br>◊ = B              |
| DALI                        | <b>422 112 93 ED5 </b>                                                                      | <b>422 122 93 ED5 </b> ♦<br>♦ = B             |
|                             | 220-240V / 50-60Hz<br>♦ C€ 1.1 IP20<br>OPTIONS<br>COVERSET R 90-100<br>XY180 CONNECTION BOX | 220-240V / 50-60Hz                            |