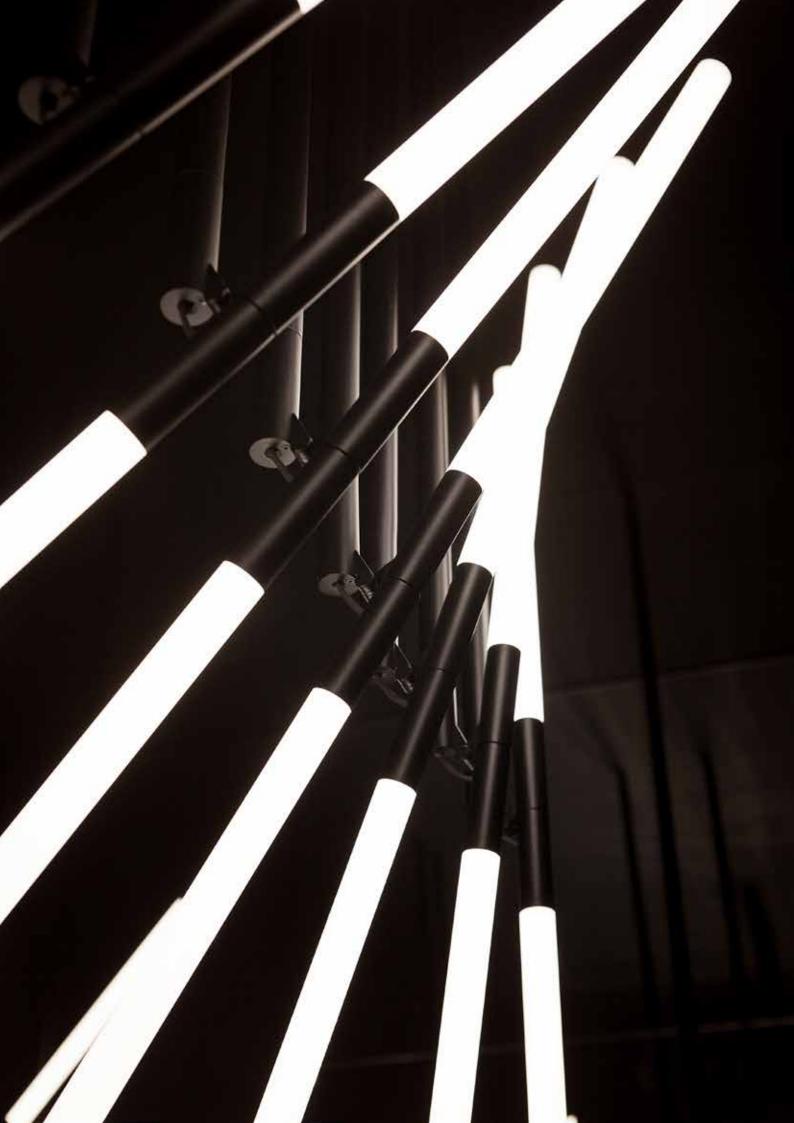

The collection uses precise geometric proportions. The base elements, which include a tube light and a spot light in either a discreet 4,1W or a powerful 7,1W caliber, can be combined with a hinge, to generate countless light conditions, both essential and complex.

By exposing the luminaire and giving it the ability to hinge, the fixture becomes the main feature as it is able to shift and generate into multiple configurations; a product that can contribute to the manifestation of space, not only by the light it emits, but also by its physical presence.