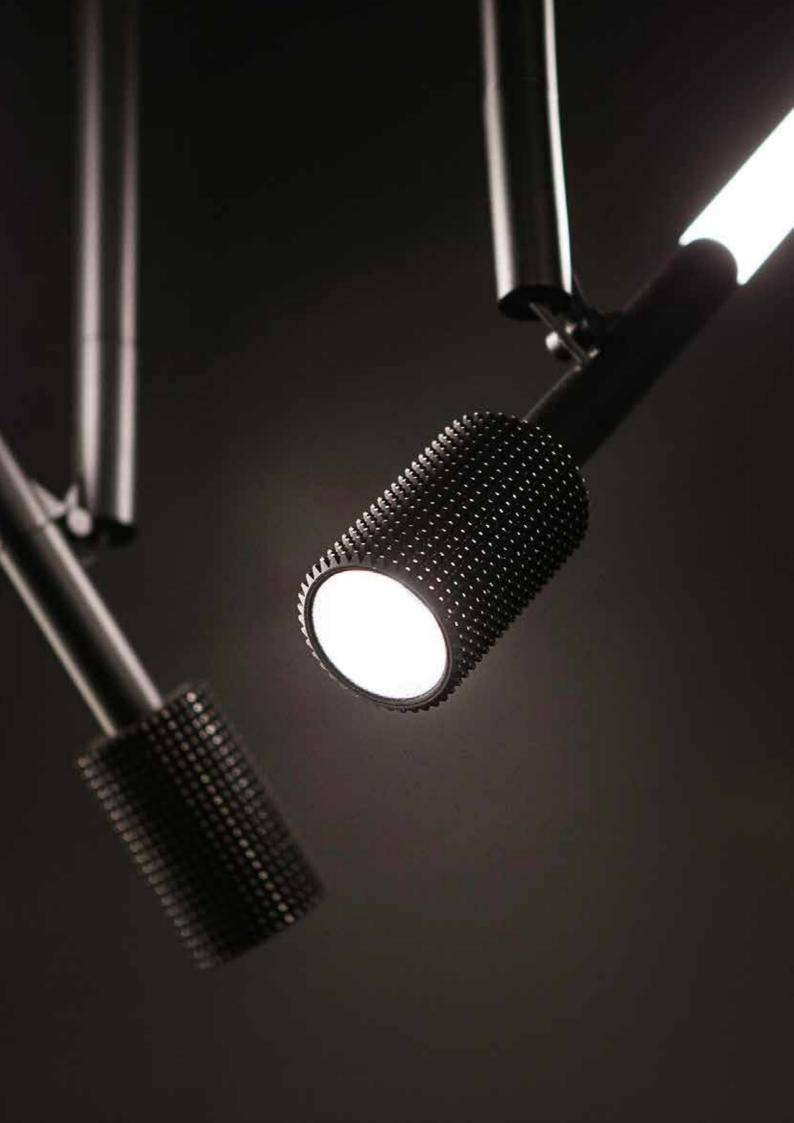

The collection uses precise geometric proportions. The base elements, which include a tube light and a spot light in either a discreet 4,1W or a powerful 7,1W caliber, can be combined with a hinge, to generate countless light conditions, both essential and complex.

By exposing the luminaire and giving it the ability to hinge, the fixture becomes the main feature as it is able to shift and generate into multiple configurations; a product that can contribute to the manifestation of space, not only by the light it emits, but also by its physical presence.