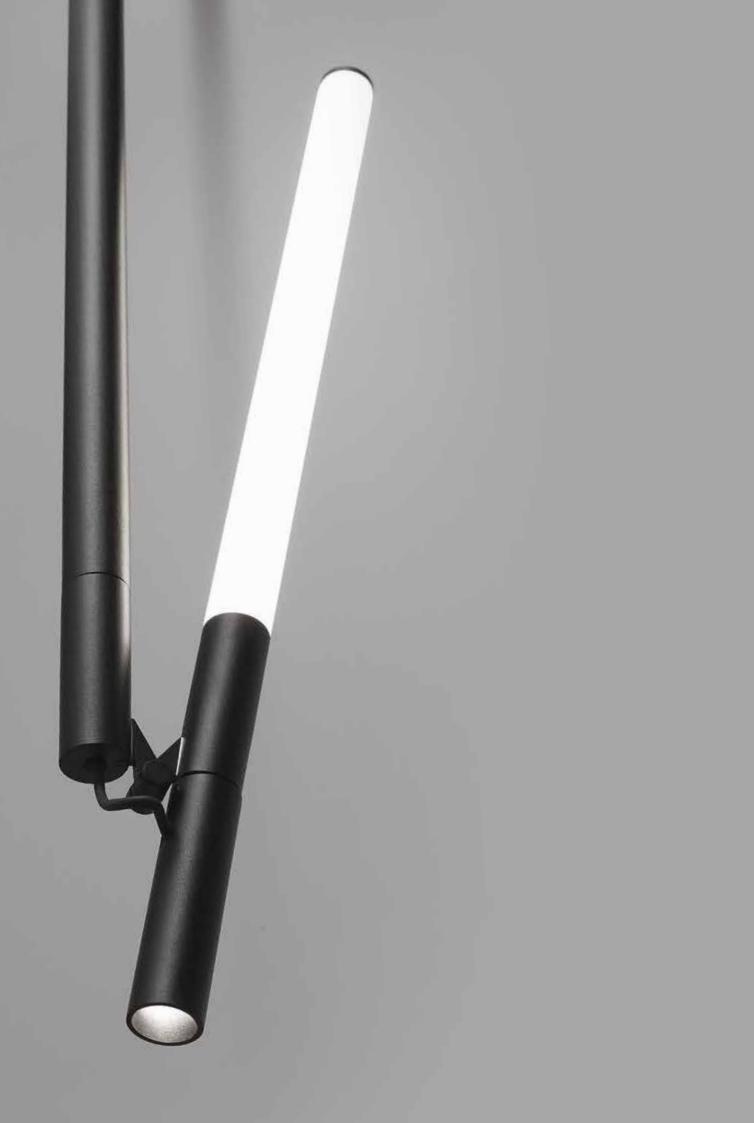

The collection uses precise geometric proportions. The base elements, which include a tube light and a spot light in either a discreet 4,1W or a powerful 7,1W caliber, can be combined with a hinge, to generate countless light conditions, both essential and complex.

By exposing the luminaire and giving it the ability to hinge, the fixture becomes the main feature as it is able to shift and generate into multiple configurations; a product that can contribute to the manifestation of space, not only by the light it emits, but also by its physical presence.