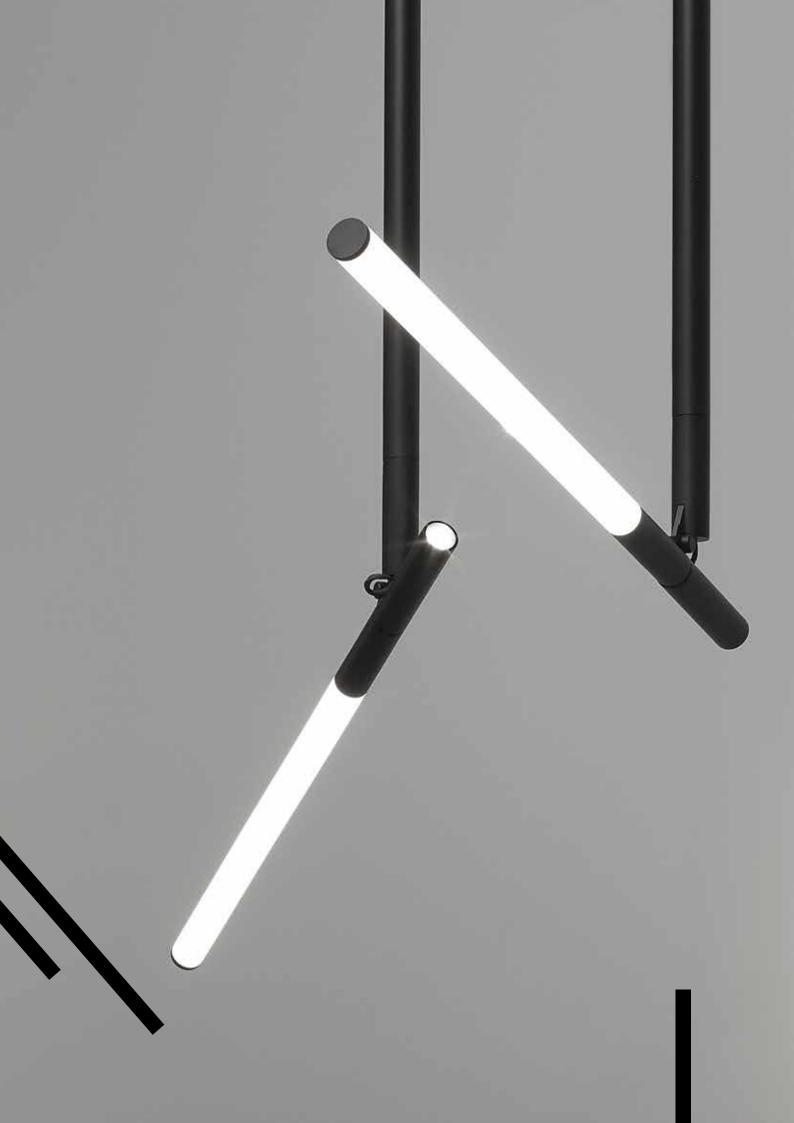

The collection uses precise geometric proportions. The base elements, which include a tube light and a spot light in either a discreet 4,1W or a powerful 7,1W caliber, can be combined with a hinge, to generate countless light conditions, both essential and complex.

By exposing the luminaire and giving it the ability to hinge, the fixture becomes the main feature as it is able to shift and generate into multiple configurations; a product that can contribute to the manifestation of space, not only by the light it emits, but also by its physical presence.

The degree of adjustability that comes from the hinging fixture, is an agent of opportunism. It has the ability to suit, and remain relevant to the ever-changing demands of a lighting system in a space. -Through the choreography of movement and multiplication, the luminaire can manipulate threedimensional space, entering the domain of architectural space. The modularity of XY180 allows each module or set of modules to be reconfigured and change its impact on the surrounding space-