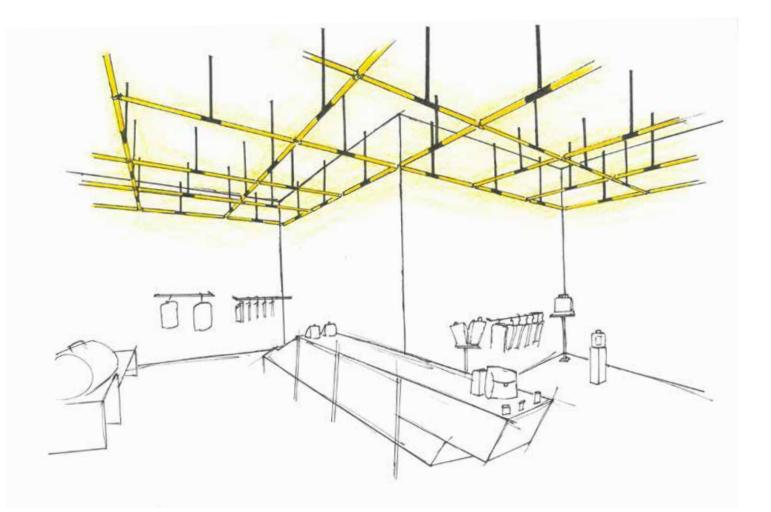

The collection uses precise geometric proportions. The base elements, which include a tube light and a spot light in either a discreet 4,1W or a powerful 7,1W caliber, can be combined with a hinge, to generate countless light conditions, both essential and complex.

By exposing the luminaire and giving it the ability to hinge, the fixture becomes the main feature as it is able to shift and generate into multiple configurations; a product that can contribute to the manifestation of space, not only by the light it emits, but also by its physical presence.

The degree of adjustability that comes from the hinging fixture, is an agent of opportunism. It has the ability to suit, and remain relevant to the ever-changing demands of a lighting system in a space. -Through the choreography of movement and multiplication, the luminaire can manipulate threedimensional space, entering the domain of architectural space. The modularity of XY180 allows each module or set of modules to be reconfigured and change its impact on the surrounding space-