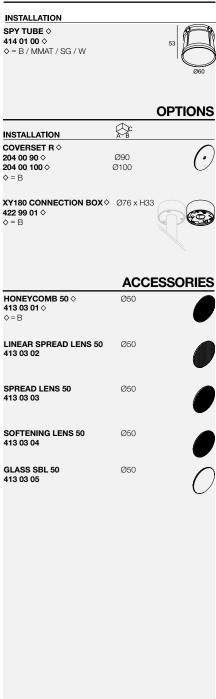

REQUIREMENTS SPY TUBE

OPTIONS COVERSET R 90-100 XY180 CONNECTION BOX

ACCESSORIES HONEYCOMB / LENS / GLASS

LED CLUSTER 8,5W / 1495lm LED 7,1W / 774lm 

XY180 S121 PUNK

220-240V / 50-60Hz (i) (€ 1,6) IP20

REQUIREMENTS SPY TUBE

OPTIONS COVERSET R 90-100 XY180 CONNECTION BOX

ACCESSORIES HONEYCOMB / LENS / GLASS