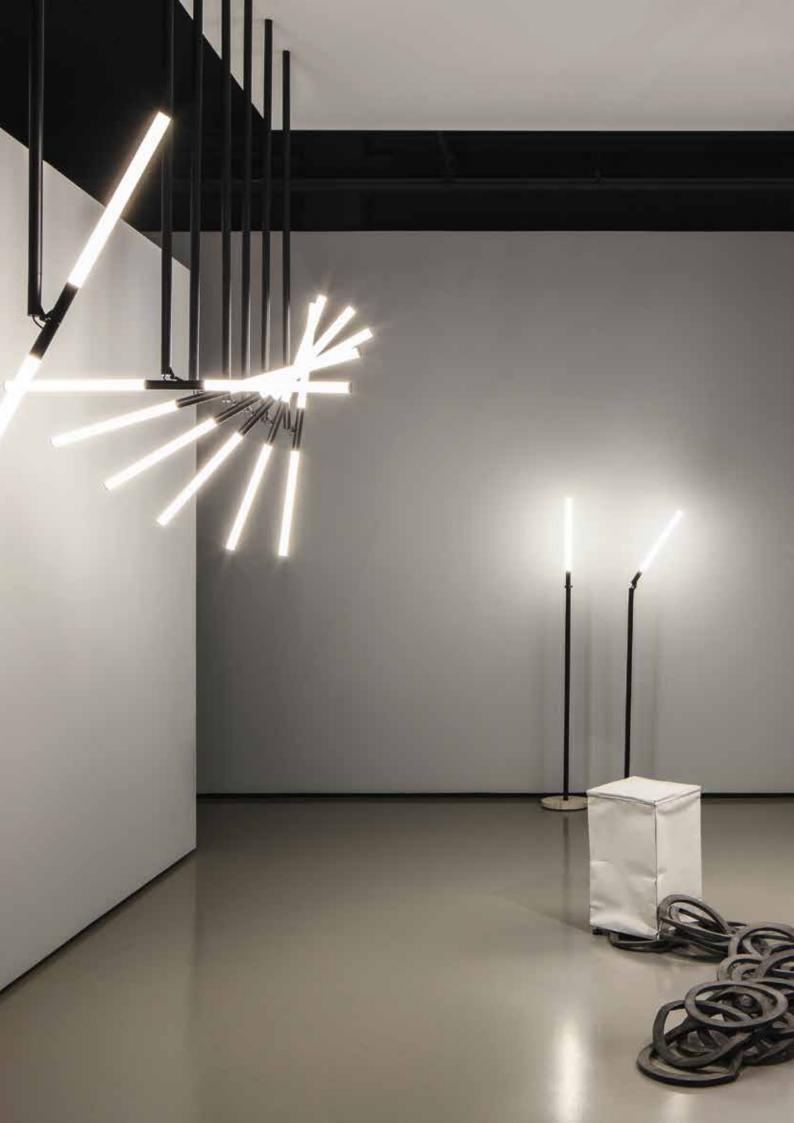

## XY180

is a 3-piece collection of luminaires designed by OMA. The collection was born from a fascination with point, line and surface; key characters in the discourse of architecture.

OMA is an international practice founded by Rem Koolhaas, operating within the traditional boundaries of architecture and urbanism. AMO, a research and design studio, applies architectural thinking to domains beyond.

The collection uses precise geometric proportions. The base elements, which include a tube light and a spot light in either a discreet 4,1W or a powerful 7,1W caliber, can be combined with a hinge, to generate countless light conditions, both essential and complex.

By exposing the luminaire and giving it the ability to hinge, the fixture becomes the main feature as it is able to shift and generate into multiple configurations; a product that can contribute to the manifestation of space, not only by the light it emits, but also by its physical presence.

The degree of adjustability that comes from the hinging fixture, is an agent of opportunism. It has the ability to suit, and remain relevant to the ever-changing demands of a lighting system in a space. -Through the choreography of movement and multiplication, the luminaire can manipulate threedimensional space, entering the domain of architectural space. The modularity of XY180 allows each module or set of modules to be reconfigured and change its impact on the surrounding space-