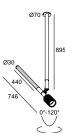

|                             | 070<br>1295<br>030<br>440<br>0°-180°<br>360°                                                | Ø30<br>1295<br>030<br>1080<br>0'-120'<br>360' |
|-----------------------------|---------------------------------------------------------------------------------------------|-----------------------------------------------|
| CRI > 90                    | XY180 S121                                                                                  | XY180 S122                                    |
| 3000<br>K                   | LED CLUSTER 8,5W / 1495lm                                                                   | 2 x LED CLUSTER 8,5W / 1495lm                 |
| NON<br>DIM                  | <b>422 112 93 </b>                                                                          | <b>422 122 93 </b>                            |
| ILL CTRL<br>DELTA<br>R<br>R | <b>422 112 93 ED1 ◊</b><br>◊ = B                                                            | <b>422 122 93 ED1 ◊</b><br>◊ = B              |
| DALI                        | <b>422 112 93 ED5 </b>                                                                      | <b>422 122 93 ED5 </b> ♦<br>♦ = B             |
|                             | 220-240V / 50-60Hz<br>♦ C€ 1.1 IP20<br>OPTIONS<br>COVERSET R 90-100<br>XY180 CONNECTION BOX | 220-240V / 50-60Hz                            |