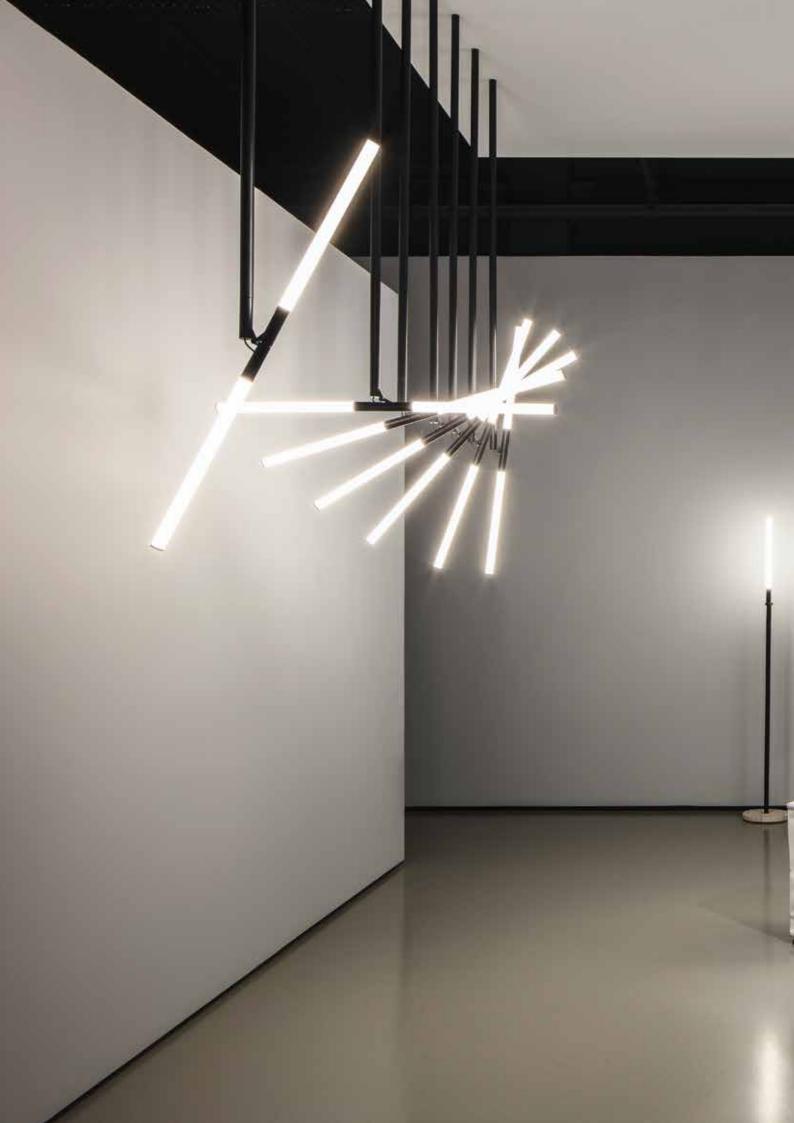

By exposing the luminaire and giving it the ability to hinge, the fixture becomes the main feature as it is able to shift and generate into multiple configurations; a product that can contribute to the manifestation of space, not only by the light it emits, but also by its physical presence.

The degree of adjustability that comes from the hinging fixture, is an agent of opportunism. It has the ability to suit, and remain relevant to the ever-changing demands of a lighting system in a space. -Through the choreography of movement and multiplication, the luminaire can manipulate threedimensional space, entering the domain of architectural space. The modularity of XY180 allows each module or set of modules to be reconfigured and change its impact on the surrounding space-