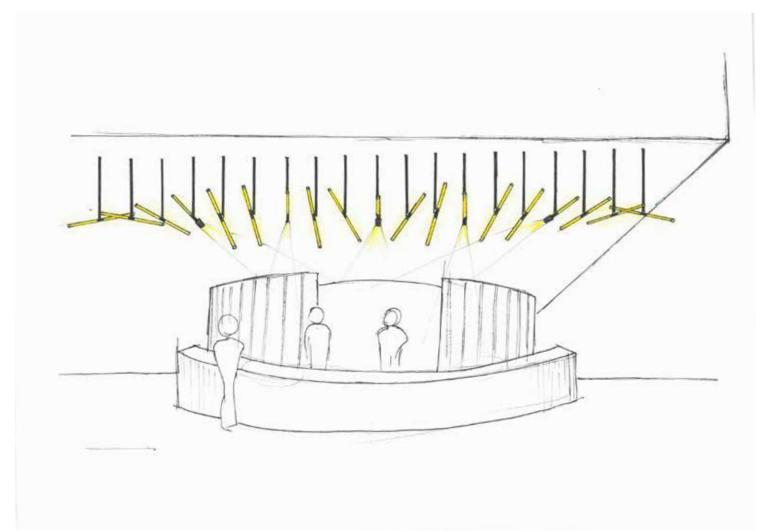

The collection uses precise geometric proportions. The base elements, which include a tube light and a spot light in either a discreet 4,1W or a powerful 7,1W caliber, can be combined with a hinge, to generate countless light conditions, both essential and complex.

The dimmable tube lights give ambient lighting, democratic and shared, while the spot lights, in two different outfits, provide focused lighting, isolated and hierarchal. The different versions are for both individual and shared workspace, but can also be applied to domestic and public interior spaces

By exposing the luminaire and giving it the ability to hinge, the fixture becomes the main feature as it is able to shift and generate into multiple configurations; a product that can contribute to the manifestation of space, not only by the light it emits, but also by its physical presence.

The degree of adjustability that comes from the hinging fixture, is an agent of opportunism. It has the ability to suit, and remain relevant to the ever-changing demands of a lighting system in a space. -Through the choreography of movement and multiplication, the luminaire can manipulate threedimensional space, entering the domain of architectural space. The modularity of XY180 allows each module or set of modules to be reconfigured and change its impact on the surrounding space-