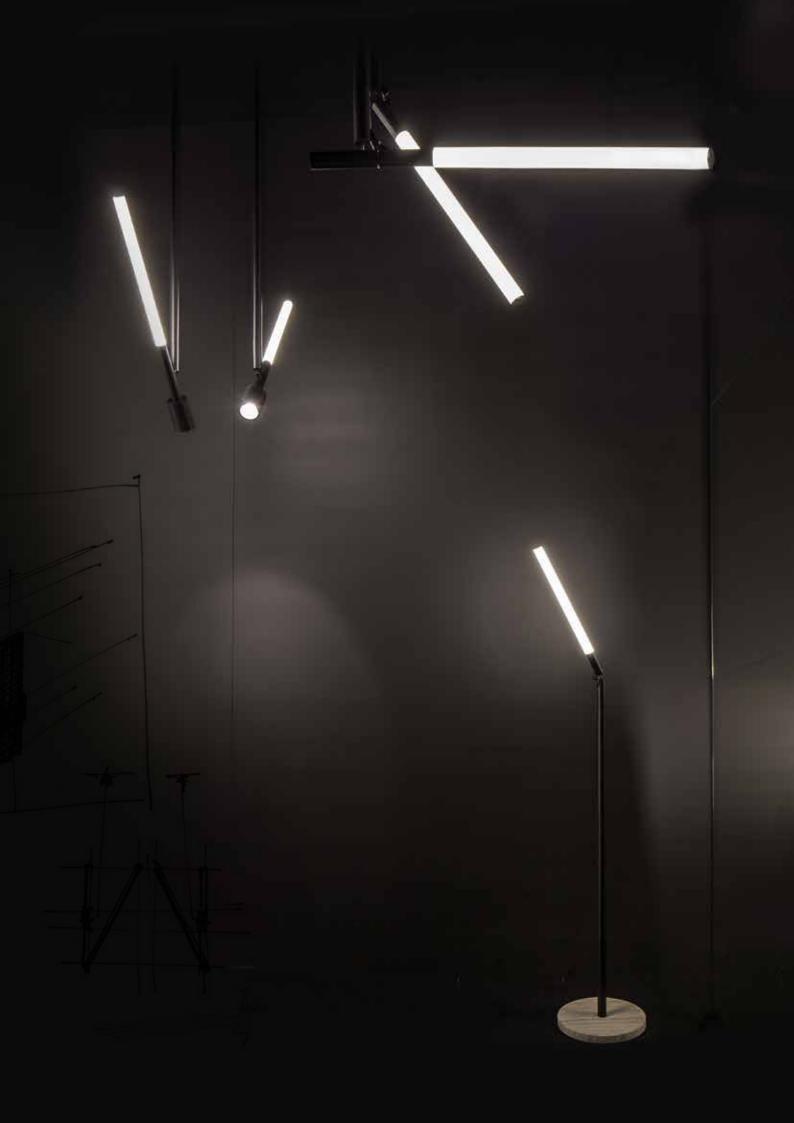

The collection uses precise geometric proportions. The base elements, which include a tube light and a spot light in either a discreet 4,1W or a powerful 7,1W caliber, can be combined with a hinge, to generate countless light conditions, both essential and complex.

The dimmable tube lights give ambient lighting, democratic and shared, while the spot lights, in two different outfits, provide focused lighting, isolated and hierarchal. The different versions are for both individual and shared workspace, but can also be applied to domestic and public interior spaces

By exposing the luminaire and giving it the ability to hinge, the fixture becomes the main feature as it is able to shift and generate into multiple configurations; a product that can contribute to the manifestation of space, not only by the light it emits, but also by its physical presence.

The degree of adjustability that comes from the hinging fixture, is an agent of opportunism. It has the ability to suit, and remain relevant to the ever-changing demands of a lighting system in a space. -Through the choreography of movement and multiplication, the luminaire can manipulate threedimensional space, entering the domain of architectural space. The modularity of XY180 allows each module or set of modules to be reconfigured and change its impact on the surrounding space-