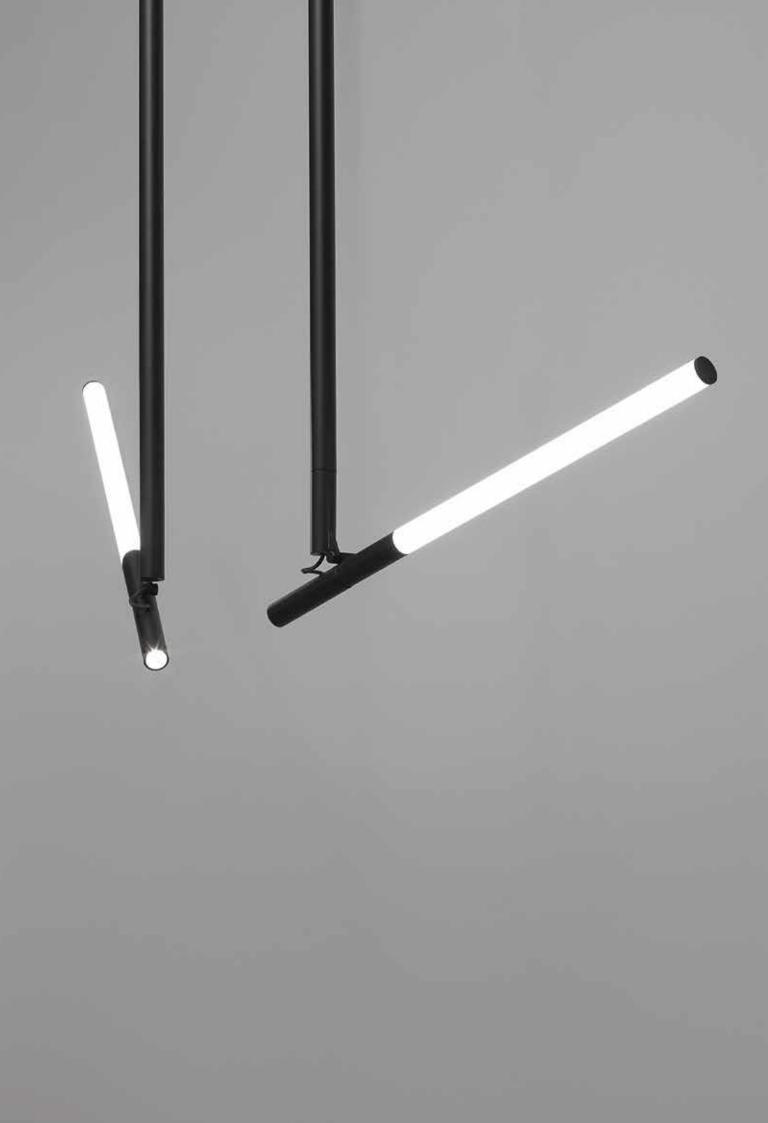

The collection uses precise geometric proportions. The base elements, which include a tube light and a spot light in either a discreet 4,1W or a powerful 7,1W caliber, can be combined with a hinge, to generate countless light conditions, both essential and complex.

By exposing the luminaire and giving it the ability to hinge, the fixture becomes the main feature as it is able to shift and generate into multiple configurations; a product that can contribute to the manifestation of space, not only by the light it emits, but also by its physical presence.

The degree of adjustability that comes from the hinging fixture, is an agent of opportunism. It has the ability to suit, and remain relevant to the ever-changing demands of a lighting system in a space. -Through the choreography of movement and multiplication, the luminaire can manipulate threedimensional space, entering the domain of architectural space. The modularity of XY180 allows each module or set of modules to be reconfigured and change its impact on the surrounding space-