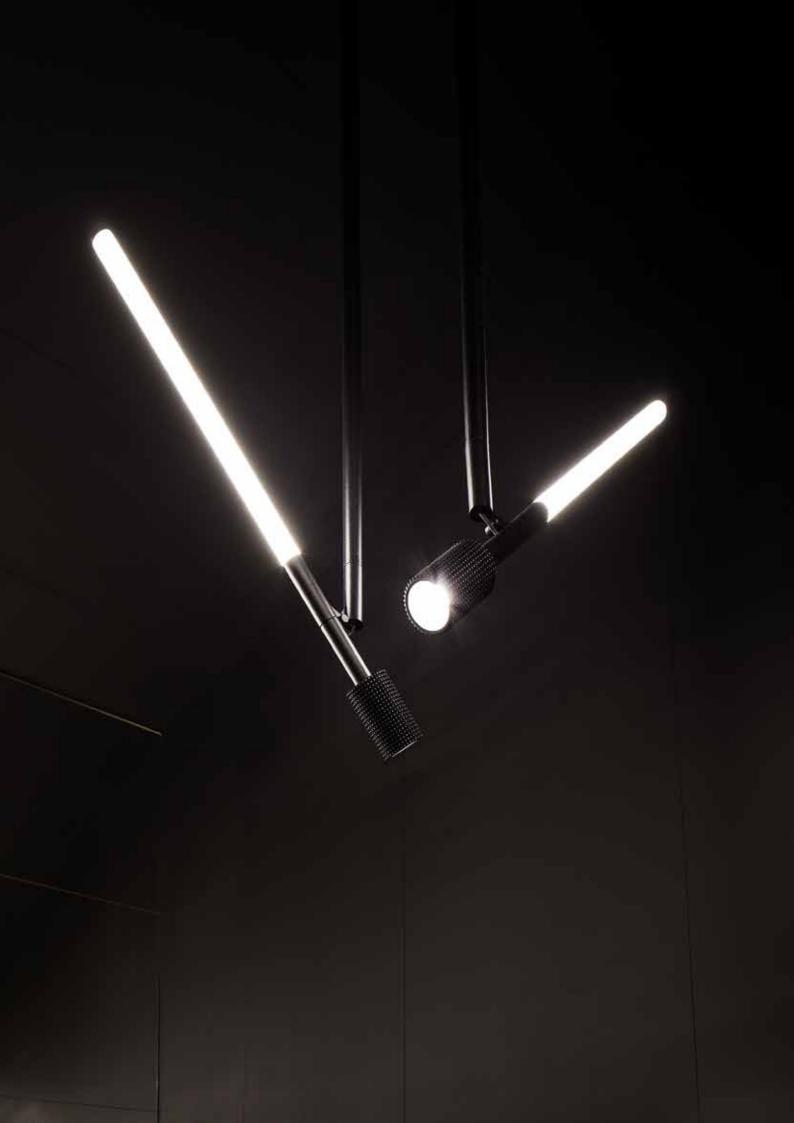

The collection uses precise geometric proportions. The base elements, which include a tube light and a spot light in either a discreet 4,1W or a powerful 7,1W caliber, can be combined with a hinge, to generate countless light conditions, both essential and complex.

The dimmable tube lights give ambient lighting, democratic and shared, while the spot lights, in two different outfits, provide focused lighting, isolated and hierarchal. The different versions are for both individual and shared workspace, but can also be applied to domestic and public interior spaces

By exposing the luminaire and giving it the ability to hinge, the fixture becomes the main feature as it is able to shift and generate into multiple configurations; a product that can contribute to the manifestation of space, not only by the light it emits, but also by its physical presence.

The degree of adjustability that comes from the hinging fixture, is an agent of opportunism. It has the ability to suit, and remain relevant to the ever-changing demands of a lighting system in a space. -Through the choreography of movement and multiplication, the luminaire can manipulate threedimensional space, entering the domain of architectural space. The modularity of XY180 allows each module or set of modules to be reconfigured and change its impact on the surrounding space-